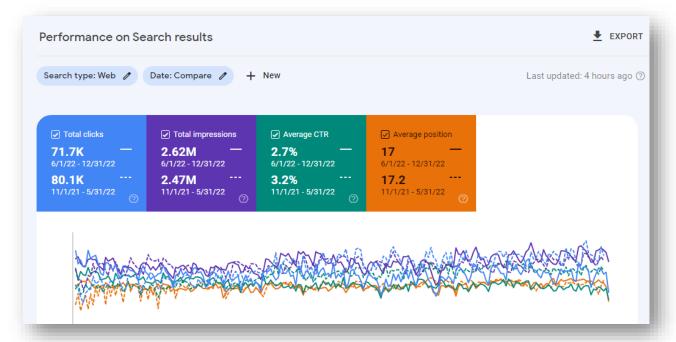

|  |
|    | Jul 1, 2021 - Dec 31, 2022  | <b>23,019</b> (13.75%)      | 23,145 (13.95%)                   | 25,709 (13.14%)             | 35.40%                          | 4.87                     | 00:01:11                            |  |
|    | Dec 30, 2019 - Jun 30, 2021 | 10,211 (12.69%)             | 10,158 (13.12%)                   | 12,593 (12.17%)             | 8.76%                           | 5.45                     | 00:02:10                            |  |
|    | % Change                    | 125.43%                     | 127.85%                           | 104.15%                     | 304.12%                         | -10.69%                  | -44.97%                             |  |

## Search Console - 1/06/2022 to 31/12/2022 vs. 01/11/2021 to 31/05/2022





#### Keywords in Search Console - 1/10/2021 to







# .....Thank You