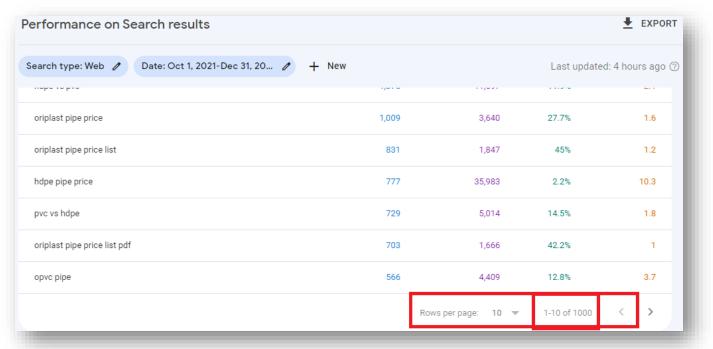

2  | <b>23,019</b> (13.75%)      | 23,145 (13.95%)                   | 25,709 (13.14%)             | 35.40%                          | 4.87                     | 00:01:11                            |  |
|    | Dec 30, 2019 - Jun 30, 2021 | 10,211 (12.69%)             | 10,158 (13.12%)                   | 12,593 (12.17%)             | 8.76%                           | 5.45                     | 00:02:10                            |  |
|    | % Change                    | 125.43%                     | 127.85%                           | 104.15%                     | 304.12%                         | -10.69%                  | -44.97%                             |  |

## Search Console - 1/06/2022 to 31/12/2022 vs. 01/11/2021 to 31/05/2022





#### Keywords in Search Console - 1/10/2021 to







# .....Thank You