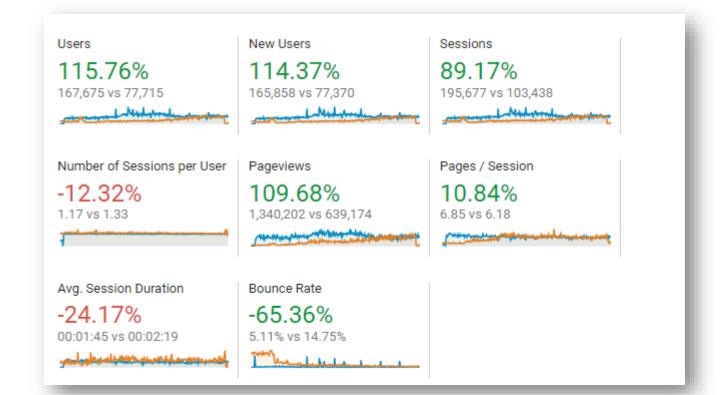

#### **Audience Overview**

#### **New vs. Returning Visitors**

|                             | Acquisition                    | Acquisition                    |                             |                                 | Behavior                 |                                     |  |
|-----------------------------|--------------------------------|--------------------------------|-----------------------------|---------------------------------|--------------------------|-------------------------------------|--|
| User Type ⑦                 | Users ? ↓                      | Users ? ↓ New Users ?          |                             | Bounce Rate                     | Pages / Session          | Avg. Session<br>Duration            |  |
|                             | 115.76% ♠<br>167,675 vs 77,715 | 114.34% ♠<br>165,971 vs 77,434 | 89.17% ♠ 195,677 vs 103,438 | 65.36% <b>=</b> 5.11% vs 14.75% | 10.84% ♠<br>6.85 vs 6.18 | 24.17% •<br>00:01:45 vs<br>00:02:19 |  |
| New Visitor                 |                                |                                |                             |                                 |                          |                                     |  |
| Jul 1, 2021 - Dec 31, 2022  | 167,360 (90.09%)               | 165,971 (100.00%)              | 165,965 (84.82%)            | 5.69%                           | 6.44                     | 00:01:29                            |  |
| Dec 30, 2019 - Jun 30, 2021 | <b>77,304</b> (85.64%)         | 77,434 (100.00%)               | 77,434 (74.86%)             | 13.21%                          | 5.66                     | 00:01:52                            |  |
| % Change                    | 116.50%                        | 114.34%                        | 114.33%                     | -56.89%                         | 13.69%                   | -21.27%                             |  |
| 2. Returning Visitor        |                                |                                |                             |                                 |                          |                                     |  |
| Jul 1, 2021 - Dec 31, 2022  | 18,402 (9.91%)                 | 0 (0.00%)                      | 29,712 (15.18%)             | 1.85%                           | 9.16                     | 00:03:19                            |  |
| Dec 30, 2019 - Jun 30, 2021 | <b>12,957</b> (14.36%)         | 0 (0.00%)                      | 26,004 (25.14%)             | 19.36%                          | 7.72                     | 00:03:38                            |  |
| % Change                    | 42.02%                         | 0.00%                          | 14.26%                      | -90.42%                         | 18.56%                   | -8.499                              |  |