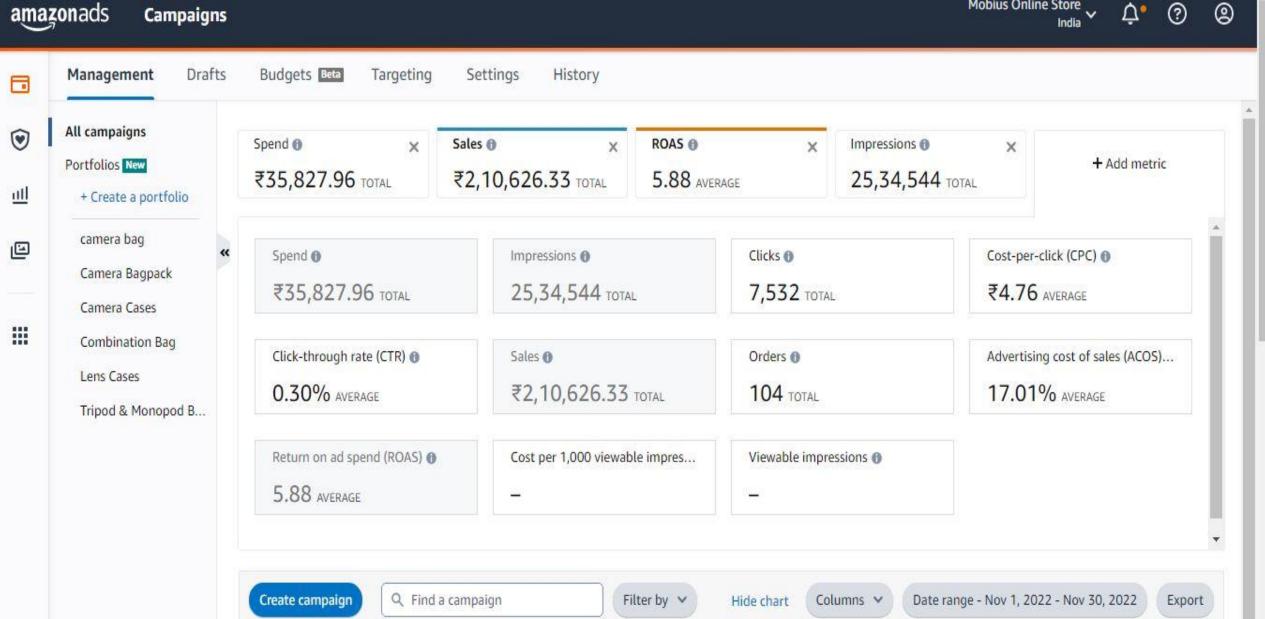

|                          |                          |                                 |                         |              |  | Click-through rate (CTR)  O.20% AVERAGE | Sales <b>()</b><br>₹83,092.42 тот | AL | Orders ()<br>38 TOTAL |  | Advertising | o average |
|                                                         |    | Return on ad spend (ROAS) (         | Cost per 1,000 viewabl        | le imp <mark>r</mark> es | Viewable impre           | ssions                          |                         |              |  |                                         |                                   |    |                       |  |             |           |

## October1-October31 Campaign Data:



## November1-November30 Campaign Data:

Mobius Online Store 🗸

2



# **ORDER REPORT**



#### ORDER REPORT(Both Marchent & Fba)-August Month(Aug.01-Aug.31):

| amazon seller central                                                    | Mobius Online Store                     | India Search                                          |                   |                                                                             |                                                                                                                 |                      | ٩           | ₩ \$       | EN 🕶 He    |
|--------------------------------------------------------------------------|-----------------------------------------|-------------------------------------------------------|-------------------|---------------------------------------------------------------