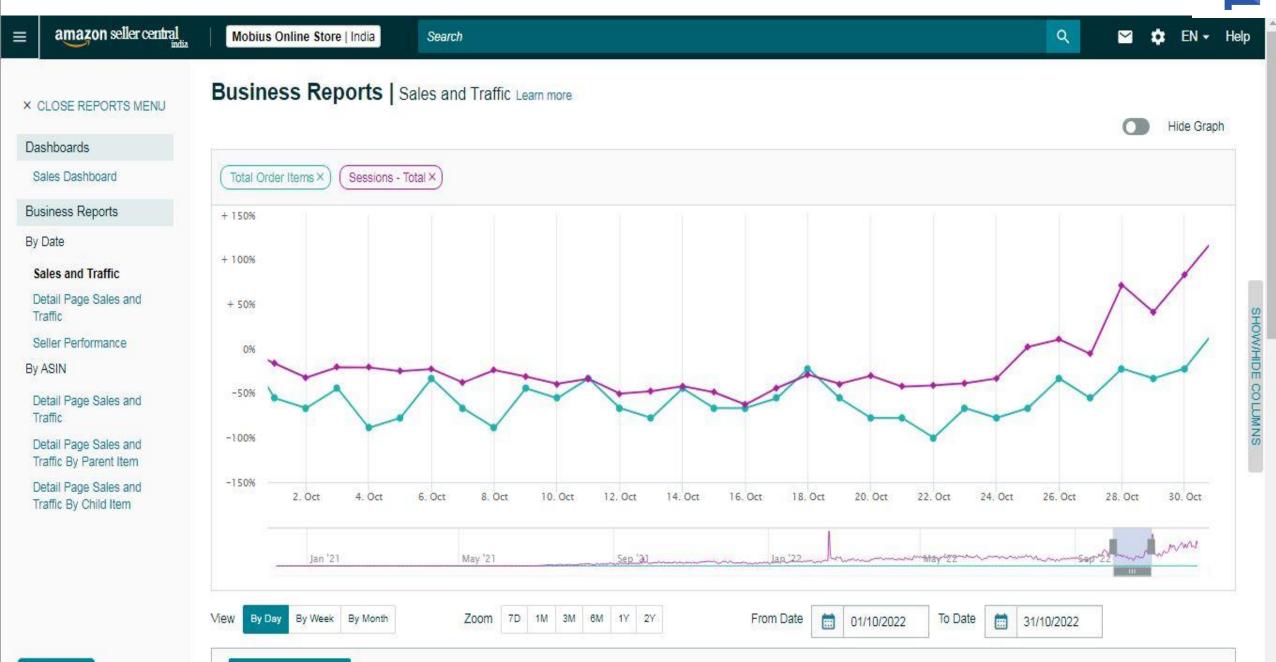

## Business Reports |Sales and Traffic-October(Oct.01-Oct.31):

Download (.csv)

| Date<br>↓  | Ordered Product<br>Sales † <sub>↓</sub><br>~ | Units<br>Ordered † <sub>↓</sub><br>~ | Total<br>Order<br>Items<br>✓ | Average<br>Sales per<br>Order Item | Average<br>Units per<br>Order Item | Average<br>Selling Price † | Sessions -<br>Total † <sub>4</sub><br>~ | Order Item<br>Session<br>Percentage | Average<br>Offer †<br>Count<br>~ |
|------------|----------------------------------------------|--------------------------------------|------------------------------|------------------------------------|------------------------------------|----------------------------|-----------------------------------------|-------------------------------------|----------------------------------|
| 01/10/2022 | ₹16,400.00                                   | 4                                    | 4                            | ₹4,100.00                          | 1                                  | ₹4,100.00                  | 453                                     | 0.88%                               | 122                              |
| 02/10/2022 | ₹6,062.77                                    | 3                                    | 3                            | ₹2,020.92                          | 1                                  | ₹2,020.92                  | 367                                     | 0.82%                               | 122                              |
| 03/10/2022 | ₹10,635.70                                   | 5                                    | 5                            | ₹2,127.14                          | 1                                  | ₹2,127.14                  | 430                                     | 1.16%                               | 122                              |
| 04/10/2022 | ₹1,400.00                                    | 1                                    | 1                            | ₹1,400.00                          | 1                                  | ₹1,400.00                  | 429                                     | 0.23%                               | 124                              |
| 05/10/2022 | ₹3,278.25                                    | 3                                    | 2                            | ₹1,639.12                          | 1.5                                | ₹1,092.75                  | 406                                     | 0.49%                               | 124                              |
| 06/10/2022 | ₹18,140.88                                   | 6                                    | 6                            | ₹3,023.48                          | 1                                  | ₹3,023.48                  | 419                                     | 1.43%                               | 124                              |
| 07/10/2022 | ₹11,707.67                                   | 3                                    | 3                            | ₹3,902.56                          | 1                                  | ₹3,902.56                  | 337                                     | 0.89%                               | 124                              |
| 08/10/2022 | ₹3,950.00                                    | 1                                    | 1                            | ₹3,950.00                          | 1                                  | ₹3,950.00                  | 413                                     | 0.24%                               | 125                              |
| 09/10/2022 | ₹10,627.88                                   | 5                                    | 5                            | ₹2,125.58                          | 1                                  | ₹2,125.58                  | 373                                     | 1.34%                               | 123                              |
| 10/10/2022 | ₹11,073.69                                   | 4                                    | 4                            | ₹2,768.42                          | 1                                  | ₹2,768.42                  | 329                                     | 1.22%                               | 124                              |
| 11/10/2022 | ₹7,895.57                                    | 6                                    | 6                            | ₹1,315.93                          | 1                                  | ₹1,315.93                  | 360                                     | 1.67%                               | 123                              |
| 12/10/2022 | ₹4,231.69                                    | 3                                    | 3                            | ₹1,410.56                          | 1                                  | ₹1,410.56                  | 269                                     | 1.12%                               | 122                              |
| 13/10/2022 | ₹5,350.00                                    | 2                                    | 2                            | ₹2,675.00                          | 1                                  | ₹2,675.00                  | 284                                     | 0.7%                                | 122                              |
| 14/10/2022 | ₹7,532.84                                    | 5                                    | 5                            | ₹1,506.57                          | 1                                  | ₹1,506.57                  | 315                                     | 1.59%                               | 122                              |
| 15/10/2022 | ₹5,077.42                                    | 3                                    | 3                            | ₹1,692.47                          | 1                                  | ₹1,692.47                  | 278                                     | 1.08%                               | 120                              |
| Total      | ₹2,81,812.14                                 | 125                                  | 124                          | ₹2,213.91                          | 0.98                               | ₹2,196.28                  | 13,976                                  | 0.93%                               | 123                              |