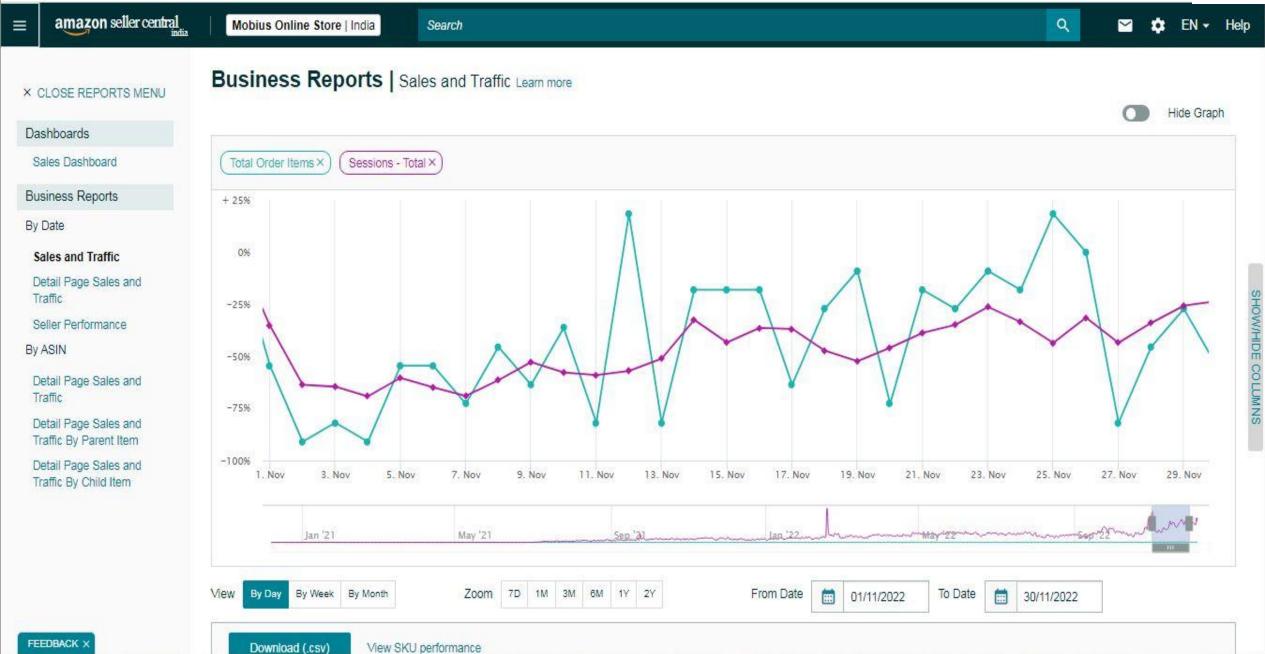

## Business Reports |Sales and Traffic-November(Nov.01-Nov.30):

Download (.csv)

Download (.csv)

.

| - |            |                                              |                          |                                |                                    |                                           | AU                              |                                         |                                     |                                  |
|---|------------|----------------------------------------------|--------------------------|--------------------------------|------------------------------------|-------------------------------------------|---------------------------------|-----------------------------------------|-------------------------------------|----------------------------------|
|   | Date ↑     | Ordered Product<br>Sales † <sub>4</sub><br>~ | Units<br>Ordered †↓<br>✓ | Total<br>Order †<br>Items<br>V | Average<br>Sales per<br>Order Item | Average<br>Units per<br>Order Item 1<br>V | Average<br>Selling Price †<br>v | Sessions -<br>Total <sup>†</sup> ↓<br>✓ | Order Item<br>Session<br>Percentage | Average<br>Offer †<br>Count<br>V |
|   | 01/11/2022 | ₹12,450.00                                   | 5                        | 5                              | ₹2,490.00                          | 1                                         | ₹2,490.00                       | 793                                     | 0.63%                               | 123                              |
|   | 02/11/2022 | ₹1,400.00                                    | 1                        | 1                              | ₹1,400.00                          | 1                                         | ₹1,400.00                       | 447                                     | 0.22%                               | 123                              |
|   | 03/11/2022 | ₹4,250.00                                    | 2                        | 2                              | ₹2,125.00                          | 1                                         | ₹2,125.00                       | 435                                     | 0.46%                               | 123                              |
|   | 04/11/2022 | ₹1,400.00                                    | 1                        | 1                              | ₹1,400.00                          | 1                                         | ₹1,400.00                       | 378                                     | 0.26%                               | 124                              |
|   | 05/11/2022 | ₹6,399.00                                    | 5                        | 5                              | ₹1,279.80                          | 1                                         | ₹1,279.80                       | 487                                     | 1.03%                               | 124                              |
|   | 06/11/2022 | ₹8,599.00                                    | 5                        | 5                              | ₹1,719.80                          | 1                                         | ₹1,719.80                       | 431                                     | 1.16%                               | 124                              |
|   | 07/11/2022 | ₹3,000.00                                    | 3                        | 3                              | ₹1,000.00                          | 1                                         | ₹1,000.00                       | 381                                     | 0.79%                               | 123                              |
|   | 08/11/2022 | ₹12,200.00                                   | 6                        | 6                              | ₹2,033.33                          | 1                                         | ₹2,033.33                       | 473                                     | 1.27%                               | 123                              |
|   | 09/11/2022 | ₹10,450.00                                   | 4                        | 4                              | ₹2,612.50                          | 1                                         | ₹2,612.50                       | 580                                     | 0.69%                               | 124                              |
|   | 10/11/2022 | ₹15,600.00                                   | 7                        | 7                              | ₹2,228.57                          | 1                                         | ₹2,228.57                       | 519                                     | 1.35%                               | 124                              |
|   | 11/11/2022 | ₹4,600.00                                    | 2                        | 2                              | ₹2,300.00                          | 1                                         | ₹2,300.00                       | 503                                     | 0.4%                                | 124                              |
|   | 12/11/2022 | ₹29,749.00                                   | 13                       | 13                             | ₹2,288.38                          | 1                                         | ₹2,288.38                       | 528                                     | 2.46%                               | 124                              |
|   | 13/11/2022 | ₹3,450.00                                    | 2                        | 2                              | ₹1,725.00                          | 1                                         | ₹1,725.00                       | 600                                     | 0.33%                               | 125                              |
|   | 14/11/2022 | ₹21,050.00                                   | 10                       | 9                              | ₹2,338.89                          | 1.11                                      | ₹2,105.00                       | 828                                     | 1.09%                               | 125                              |
|   | 15/11/2022 | ₹24,599.00                                   | 10                       | 9                              | ₹2,733.22                          | 1.11                                      | ₹2,459.90                       | 695                                     | 1.29%                               | 124                              |
|   | Total      | ₹4,20,061.00                                 | 193                      | 189                            | ₹2,115.15                          | 1.02                                      | ₹2,076.28                       | 19,682                                  | 0.95%                               | 123.77                           |