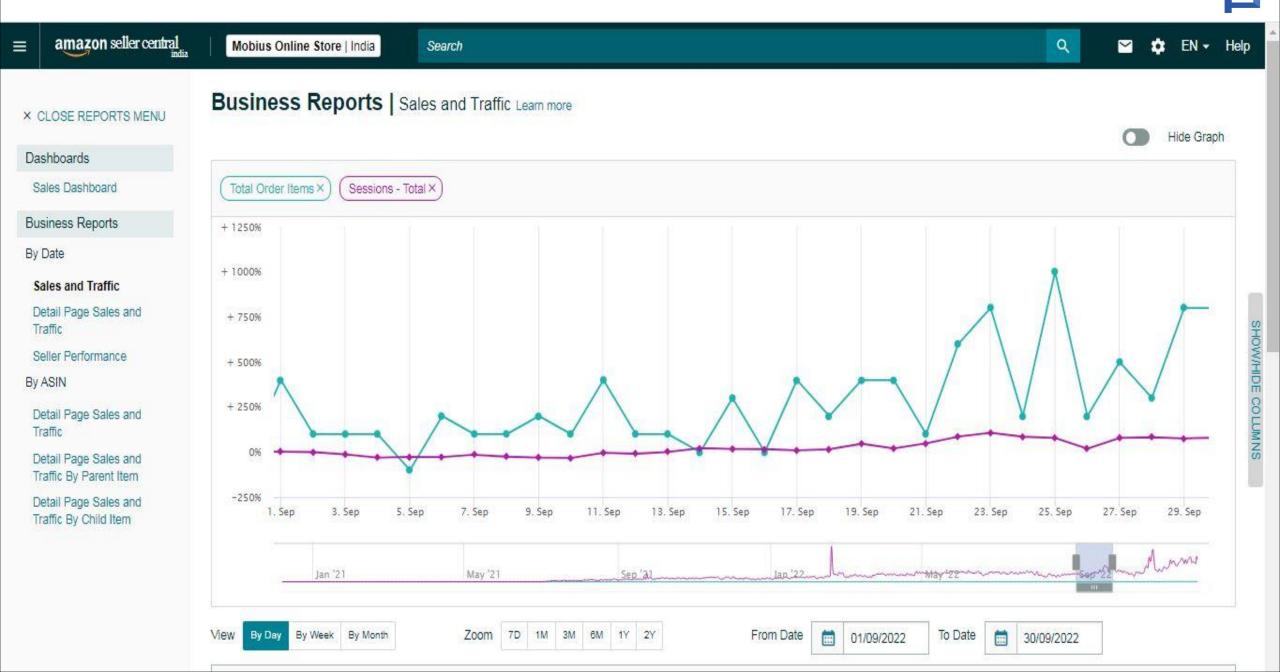

## Business Reports |Sales and Traffic-September(Sep.01-Sep.30):

|   | Download (.csv) | View SKU perform                 | nance                    |                            |                                    |                                                        |                            |                             |                                                    |                                  |
|---|-----------------|----------------------------------|--------------------------|----------------------------|------------------------------------|--------------------------------------------------------|----------------------------|-----------------------------|----------------------------------------------------|----------------------------------|
|   | Date ↑          | Ordered Product<br>Sales ↑↓<br>✓ | Units<br>Ordered ↑↓<br>~ | Total<br>Order t↓<br>Items | Average<br>Sales per<br>Order Item | Average<br>Units per<br>Order Item <sup>†</sup> ↓<br>Ý | Average<br>Selling Price † | Sessions -<br>Total ↑↓<br>~ | Order Item<br>Session t <sub>4</sub><br>Percentage | Average<br>Offer †<br>Count<br>v |
|   | 01/9/2022       | ₹13,400.00                       | 5                        | 5                          | ₹2,680.00                          | 1                                                      | ₹2,680.00                  | 309                         | 1.62%                                              | 117                              |
|   | 02/9/2022       | ₹5,650.00                        | 2                        | 2                          | ₹2,825.00                          | 1                                                      | ₹2,825.00                  | 301                         | 0.66%                                              | 117                              |
|   | 03/9/2022       | ₹7,600.00                        | 2                        | 2                          | ₹3,800.00                          | 1                                                      | ₹3,800.00                  | 263                         | 0.76%                                              | 117                              |
|   | 04/9/2022       | ₹3,800.00                        | 2                        | 2                          | ₹1,900.00                          | 1                                                      | ₹1,900.00                  | 209                         | 0.96%                                              | 117                              |
|   | 05/9/2022       | ₹0.00                            | 0                        | 0                          | ₹0.00                              | 0                                                      | ₹0.00                      | 221                         | 0%                                                 | 118                              |
|   | 06/9/2022       | ₹10,150.00                       | 3                        | 3                          | ₹3,383.33                          | 1                                                      | ₹3,383.33                  | 219                         | 1.37%                                              | 118                              |
|   | 07/9/2022       | ₹7,600.00                        | 2                        | 2                          | ₹3,800.00                          | 1                                                      | ₹3,800.00                  | 257                         | 0.78%                                              | 118                              |
|   | 08/9/2022       | ₹3,749.00                        | 2                        | 2                          | ₹1,874.50                          | 1                                                      | ₹1,874.50                  | 224                         | 0.89%                                              | 122                              |
|   | 09/9/2022       | ₹7,650.00                        | 4                        | 3                          | ₹2,550.00                          | 1.33                                                   | ₹1,912.50                  | 210                         | 1.43%                                              | 123                              |
|   | 10/9/2022       | ₹7,750.00                        | 2                        | 2                          | ₹3,875.00                          | 1                                                      | ₹3,875.00                  | 204                         | 0.98%                                              | 123                              |
|   | 11/9/2022       | ₹13,250.00                       | 5                        | 5                          | ₹2,650.00                          | 1                                                      | ₹2,650.00                  | 290                         | 1.72%                                              | 123                              |
|   | 12/9/2022       | ₹3,800.00                        | 2                        | 2                          | ₹1,900.00                          | 1                                                      | ₹1,900.00                  | 274                         | 0.73%                                              | 123                              |
|   | 13/9/2022       | ₹5,350.00                        | 2                        | 2                          | ₹2,675.00                          | 1                                                      | ₹2,675.00                  | 305                         | 0.66%                                              | 123                              |
|   | 14/9/2022       | ₹6,200.00                        | 1                        | 1                          | ₹6,200.00                          | 1                                                      | ₹6,200.00                  | 366                         | 0.27%                                              | 123                              |
|   | 15/9/2022       | ₹10,000.00                       | 4                        | 4                          | ₹2,500.00                          | 1                                                      | ₹2,500.00                  | 353                         | 1.13%                                              | 125                              |
| - |                 |                                  |                          |                            |                                    |                                                        |                            |                             |                                                    | 1.5                              |

₹2,595.73

0.98

₹2,574.48

11,079

1.03%

122.5

₹3,09,555.17

120