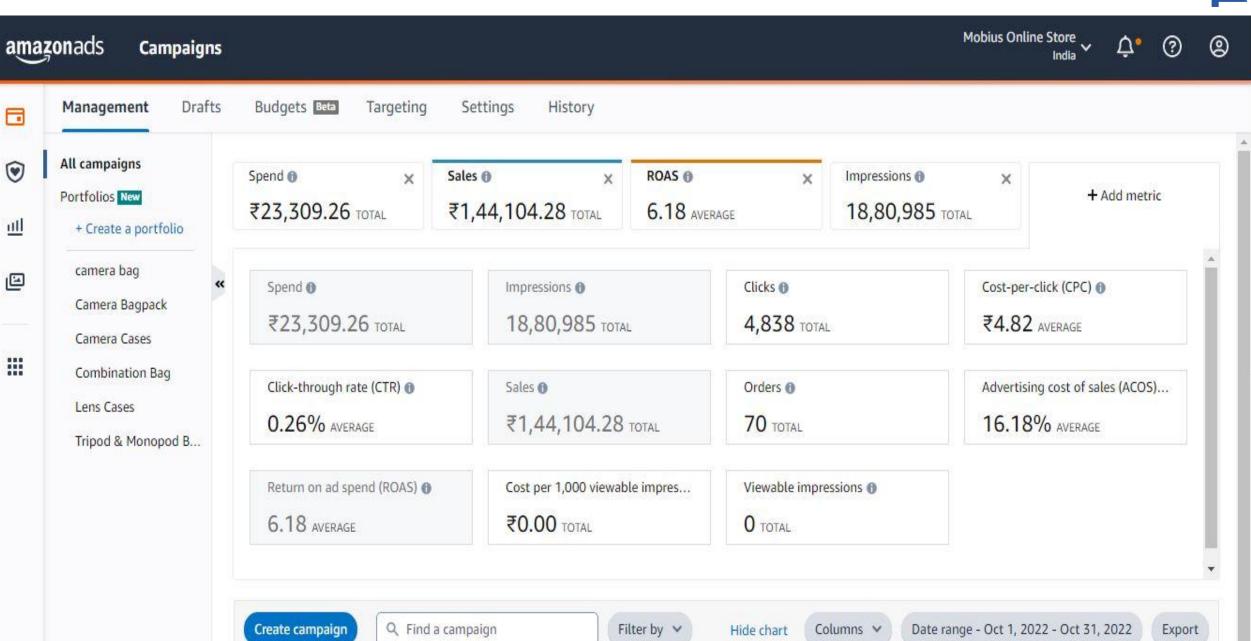

onopod B     |    |                                     |                               |                          |                          |                                 |                         |              |  | Click-through rate (CTR)  O.20% AVERAGE | Sales <b>()</b><br>₹83,092.42 тот | AL | Orders ()<br>38 TOTAL |  | Advertising | o average |
|                                                         |    | Return on ad spend (ROAS) (         | Cost per 1,000 viewabl        | le imp <mark>r</mark> es | Viewable impre           | ssions                          |                         |              |  |                                         |                                   |    |                       |  |             |           |

## October1-October31 Campaign Data:



## November1-November30 Campaign Data:

Mobius Online Store 🗸

2



# **ORDER REPORT**



#### ORDER REPORT(Both Marchent & Fba)-August Month(Aug.01-Aug.31):

| amazon seller central                                                    | Mobius Online Store                     | India Search                                          |                   |                                                                             |                                                                                                                 |                      | ٩           | ₩ \$       | EN 🕶 He    |
|--------------------------------------------------------------------------|-----------------------------------------|-------------------------------------------------------|---------------