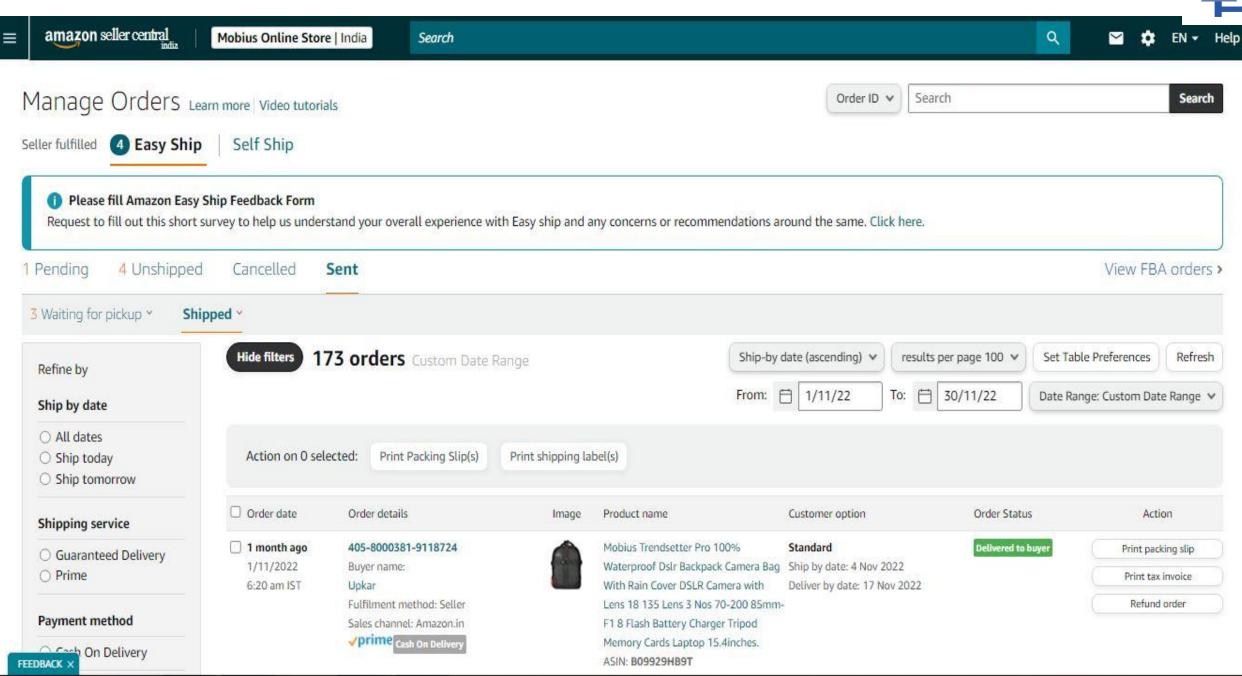

## ORDER REPORT(Both Marchent & Fba)-October Month(Oct.01-Oct.31):

| amazon seller central                                                    | Mobius Online Store      | India Search                  |                       |                                                                       |                               | Q                     | M 🛱 EN •               |
|--------------------------------------------------------------------------|--------------------------|-------------------------------|-----------------------|-----------------------------------------------------------------------|-------------------------------|-----------------------|------------------------|
| india                                                                    | Pioblas Online Store     | Seurch                        |                       |                                                                       |                               |                       |                        |
| 1anage Orders L                                                          | earn more Video tutorial | 5                             |                       |                                                                       | Order ID 🖌 Sea                | irch                  | Sea                    |
| ller fulfilled 3 Easy Shi                                                | p Self Ship              |                               |                       |                                                                       |                               |                       |                        |
| Please fill Amazon Eas Request to fill out this shor                     |                          | and vour overall experience v | with Easy ship and an | y concerns or recommendations                                         | around the same. Click here.  |                       |                        |
| Pending <u>3</u> Unshippe                                                |                          | ent                           |                       |                                                                       |                               |                       | View FBA orde          |
| Waiting for pickup * SI                                                  | hipped ~                 |                               |                       |                                                                       |                               |                       |                        |
| Refine by                                                                | Hide filters 10          | 5 orders Custom Date          | Range                 | Ship-I                                                                | oy date (ascending) 🗸 results | per page 100 🗸 Set Ta | ble Preferences Refr   |
| Ship by date                                                             |                          |                               |                       | From:                                                                 | 🗄 1/10/22 To: 🗄               | 31/10/22 Date Ra      | ange: Custom Date Rang |
| <ul> <li>All dates</li> <li>Ship today</li> <li>Ship tomorrow</li> </ul> | Action on 0 selec        | ted: Print Packing Slip(s)    | Print shipping lab    | el(s)                                                                 |                               |                       |                        |
| Shipping service                                                         | Order date               | Order details                 | Image                 | Product name                                                          | Customer option               | Order Status          | Action                 |
| ○ Guaranteed Delivery                                                    | 2 months ago             | 405-0747902-0096356           | A REAL PROPERTY.      | Mobius Eye Q Pro 100% Waterproof                                      |                               | Delivered to buyer    | Print packing slip     |
| O Prime                                                                  | 1/10/2022<br>7:19 am IST | Buyer name:<br>Mitra          |                       | DSLR/SLR Black Backpack Camera B<br>With Rain Cover [DSLR/SLR With Le |                               |                       | Print tax invoice      |
| Downward weath and                                                       |                          | Fulfilment method: Seller     |                       | And Flash Charger   Compartment F                                     |                               |                       | Refund order           |
| Payment method                                                           |                          | Sales channel: Amazon.in      |                       | 17 Inches Laptop And Tripod<br>ASIN: B098XMP5V4                       |                               |                       |                        |
| Cach On Delivery                                                         |                          | cash on Delivery              |                       | SKU: EYEQPRO                                                          |                               |                       |                        |