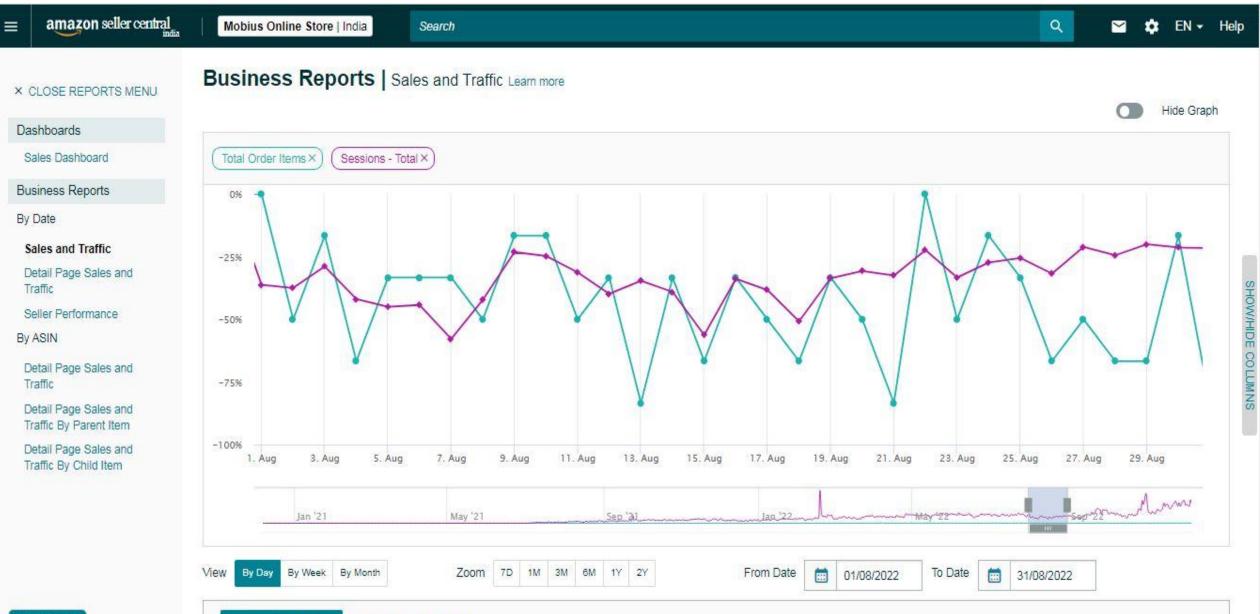

# **Business Reports | Sales and Traffic-August(Aug.01-Aug.31):**

View SKU performance

Download (.csv)

#### View SKU performance

| Date<br>↓ | Ordered Product<br>Sales † <sub>↓</sub><br>~ | Units<br>Ordered † <sub>↓</sub><br>~ | Total<br>Order<br>Items | Average<br>Sales per<br>Order Item | Average<br>Units per<br>Order Item | Average<br>Selling Price †<br>V | Sessions -<br>Total † <sub>4</sub><br>~ | Order Item<br>Session †<br>Percentage | Average<br>Offer † <sub>4</sub><br>Count |
|-----------|----------------------------------------------|--------------------------------------|-------------------------|------------------------------------|------------------------------------|---------------------------------|-----------------------------------------|---------------------------------------|------------------------------------------|
| 01/8/2022 | ₹9,749.00                                    | 6                                    | 6                       | ₹1,624.83                          | 1                                  | ₹1,624.83                       | 245                                     | 2.45%                                 | 124                                      |
| 02/8/2022 | ₹4,900.00                                    | 3                                    | 3                       | ₹1,633.33                          | 1                                  | ₹1,633.33                       | 240                                     | 1.25%                                 | 124                                      |
| 03/8/2022 | ₹10,200.00                                   | 5                                    | 5                       | ₹2,040.00                          | 1                                  | ₹2,040.00                       | 273                                     | 1.83%                                 | 122                                      |
| 04/8/2022 | ₹1,650.00                                    | 2                                    | 2                       | ₹825.00                            | 1                                  | ₹825.00                         | 223                                     | 0.9%                                  | 122                                      |
| 05/8/2022 | ₹9,850.00                                    | 4                                    | 4                       | ₹2,462.50                          | 1                                  | ₹2,462.50                       | 211                                     | 1.9%                                  | 122                                      |
| 06/8/2022 | ₹9,350.00                                    | 6                                    | 4                       | ₹2,337.50                          | 1.5                                | ₹1,558.33                       | 214                                     | 1.87%                                 | 121                                      |
| 07/8/2022 | ₹10,750.00                                   | 4                                    | 4                       | ₹2,687.50                          | 1                                  | ₹2,687.50                       | 162                                     | 2.47%                                 | 120                                      |
| 08/8/2022 | ₹5,300.00                                    | 3                                    | 3                       | ₹1,766.67                          | 1                                  | ₹1,766.67                       | 222                                     | 1.35%                                 | 119                                      |
| 09/8/2022 | ₹7,100.00                                    | 5                                    | 5                       | ₹1,420.00                          | 1                                  | ₹1,420.00                       | 295                                     | 1.69%                                 | 121                                      |
| 10/8/2022 | ₹11,650.00                                   | 5                                    | 5                       | ₹2,330.00                          | 1                                  | ₹2,330.00                       | 289                                     | 1.73%                                 | 121                                      |
| 11/8/2022 | ₹6,600.00                                    | 3                                    | 3                       | ₹2,200.00                          | 1                                  | ₹2,200.00                       | 264                                     | 1.14%                                 | 121                                      |
| 12/8/2022 | ₹6,600.00                                    | 4                                    | 4                       | ₹1,650.00                          | 1                                  | ₹1,650.00                       | 231                                     | 1.73%                                 | 121                                      |
| 13/8/2022 | ₹2,400.00                                    | 1                                    | 1                       | ₹2,400.00                          | 1                                  | ₹2,400.00                       | 251                                     | 0.4%                                  | 120                                      |
| 14/8/2022 | ₹3,899.00                                    | 4                                    | 4                       | ₹974.75                            | 1                                  | ₹974.75                         | 234                                     | 1.71%                                 | 120                                      |
| 15/8/2022 | ₹4,800.00                                    | 2                                    | 2                       | ₹2,400.00                          | 1                                  | ₹2,400.00                       | 168                                     | 1.19%                                 | 120                                      |
| Total     | ₹2,25,898.00                                 | 110                                  | 105                     | ₹2,182.92                          | 1.04                               | ₹2,112.66                       | 7,866                                   | 1.36%                                 | 120.65                                   |