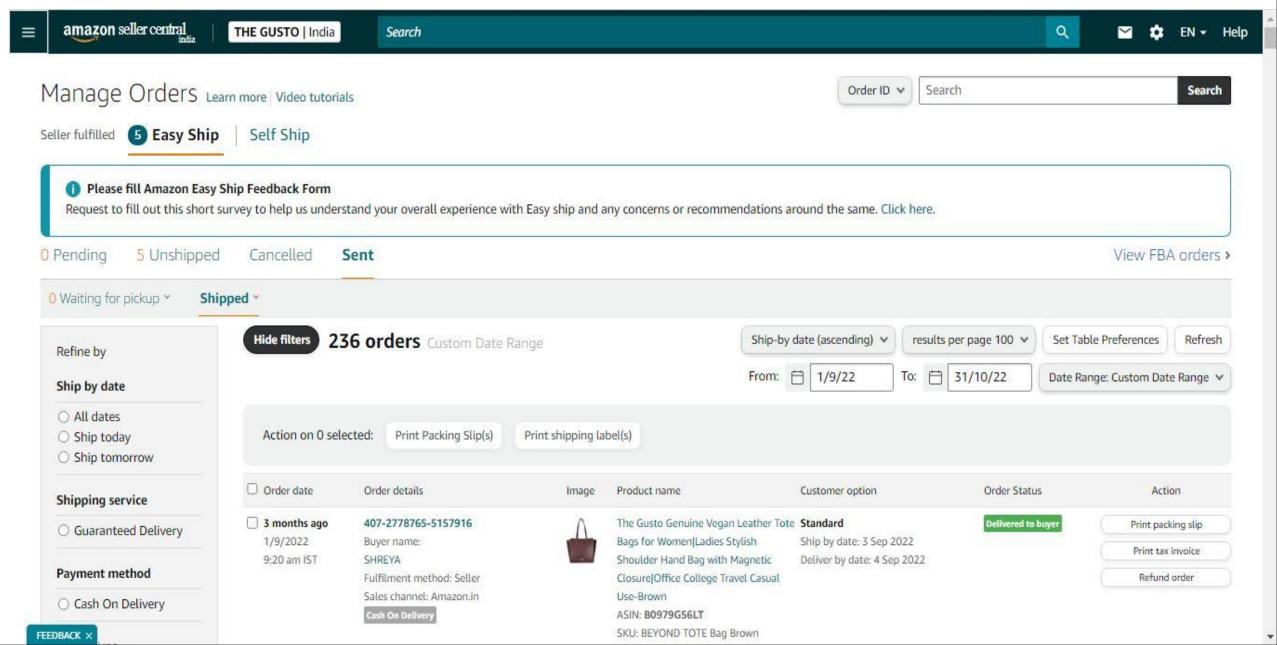

## September & October Campaign Data(here we cannot add sept to sep9 data,

中

here we get arount 90 orders/less acos)

## ORDER REPORT

• ORDER REPORT(Both Marchent & Fba)-3 Months(Nov.21-jan22):