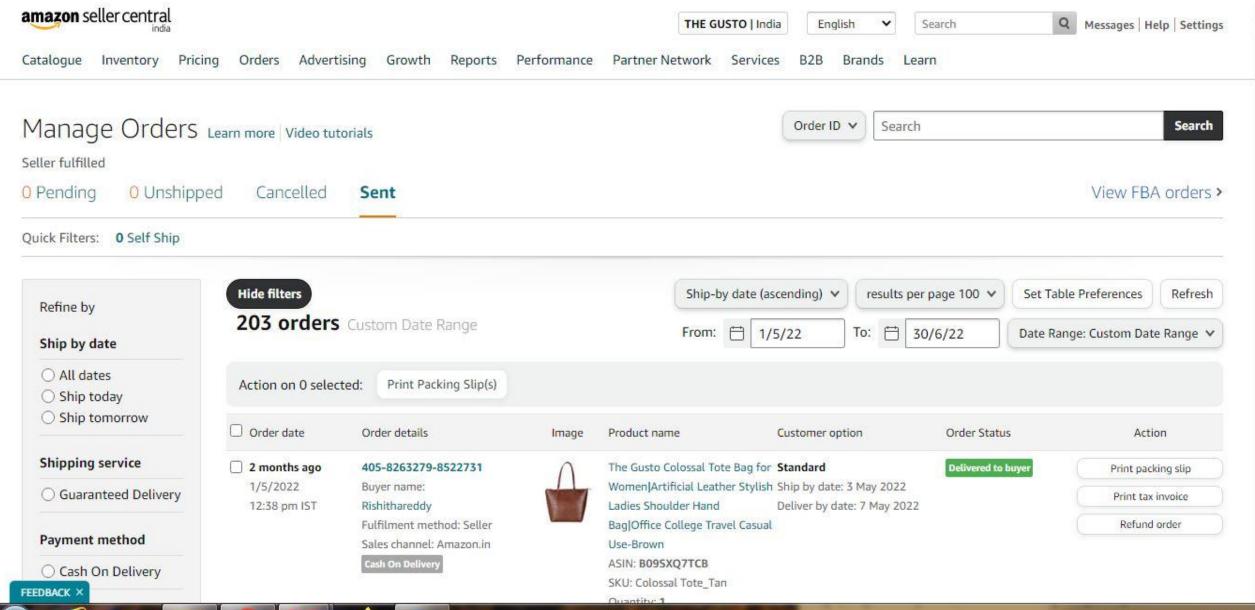

#### ORDER REPORT(Both Marchent & Fba)-3 Months(Feb.01-Apr.30): amazon seller central Craftcenter | India English Search Messages Help Settings Catalogue Inventory Pricing Orders Advertising Growth Reports Performance Partner Network Brands Manage Orders Learn more Video tutorials Order ID V Search Search Fulfilled by Amazon Pending All orders Cancelled View MFN orders > **Hide filters** Ship-by date (ascending) > results per page 100 V Set Table Preferences Refresh Refine by **3197 orders** Custom Date Range Ħ From: 1/2/22 To: 30/4/22 Date Range: Custom Date Range ∨ **Business Orders** Business Customer Order date Order details Customer option Order Status Product name Action Image Torche (16x31 inches) Solid 2 months ago 2203191IDY Standard Complete Print tax invoice 19/3/2022 Fulfilment method: Amazon Wood Wall Mounted Round 7:37 pm IST Sales channel: Non-Amazon Corner Folding Study Table|Foldable Laptop Desk for Seller order ID: 2203191IDY Home and Office Computer-White ASIN: B08YXV7YL3 SKU: QR1210 Quantity: 20 More Information ≥ 3 weeks ago Xm4jd3n240 QARA Folding Wall Mounted Complete Standard Print tax invoice Fulfilment method: Amazon Engineered Wood Study 19/4/2022 FEEDBACK X