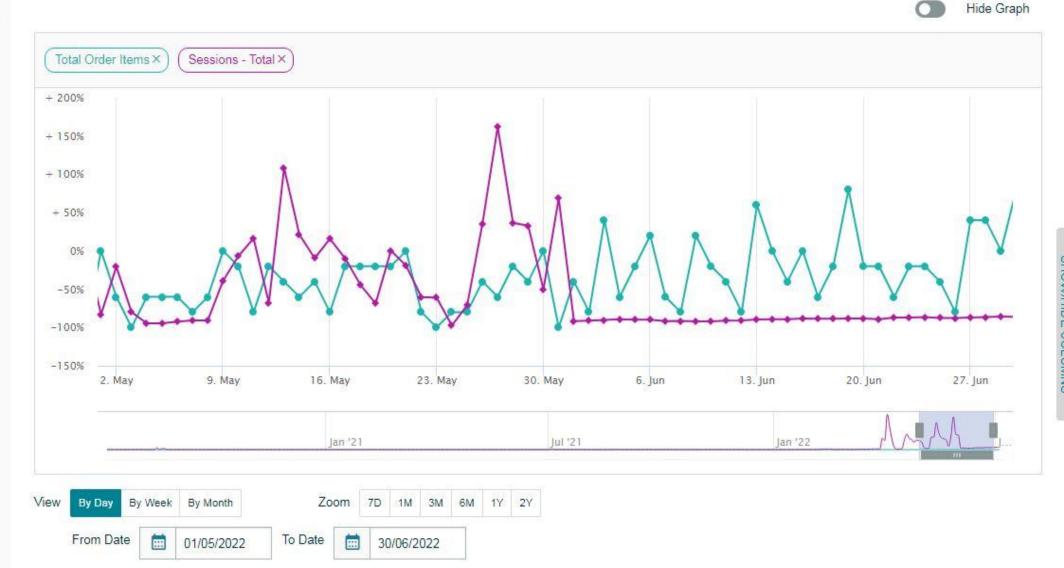

## Business Reports | Sales and Traffic-2Months(July.1-August.31): 🔁

× CLOSE REPORTS MENU

Dashboards

Sales Dashboard

**Business Reports** 

By Date

#### Sales and Traffic

Detail Page Sales and Traffic

Seller Performance

By ASIN

Detail Page Sales and Traffic

Detail Page Sales and Traffic By Parent Item

Detail Page Sales and Traffic By Child Item

FEEDBACK :

|     | Download (.csv) | View SKU perform           | mance              |                         |                                    |                                    |                            |                       |                               | 中                         |
|-----|-----------------|----------------------------|--------------------|-------------------------|------------------------------------|------------------------------------|----------------------------|-----------------------|-------------------------------|---------------------------|
|     | Date ↑          | Ordered Product<br>Sales † | Units<br>Ordered † | Total<br>Order<br>Items | Average<br>Sales per<br>Order Item | Average<br>Units per<br>Order Item | Average<br>Selling Price † | Sessions -<br>Total † | Order Item Session Percentage | Average<br>Offer<br>Count |
|     | 01/7/2022       | ₹7,647.00                  | 3                  | 3                       | ₹2,549.00                          | 1                                  | ₹2,549.00                  | 645                   | 0.47%                         | 148                       |
|     | 02/7/2022       | ₹5,098.00                  | 2                  | 2                       | ₹2,549.00                          | 1                                  | ₹2,549.00                  | 675                   | 0.3%                          | 148                       |
|     | 03/7/2022       | ₹13,170.00                 | 5                  | 5                       | ₹2,634.00                          | 1                                  | ₹2,634.00                  | 764                   | 0.65%                         | 148                       |
|     | 04/7/2022       | ₹18,053.00                 | 7                  | 7                       | ₹2,579.00                          | 1                                  | ₹2,579.00                  | 627                   | 1.12%                         | 148                       |
|     | 05/7/2022       | ₹20,817.00                 | 8                  | 8                       | ₹2,602.12                          | 1                                  | ₹2,602.12                  | 714                   | 1.12%                         | 148                       |
| .9. | 06/7/2022       | ₹7,647.00                  | 3                  | 3                       | ₹2,549.00                          | 1                                  | ₹2,549.00                  | 739                   | 0.41%                         | 148                       |
|     | 07/7/2022       | ₹5,098.00                  | 2                  | 2                       | ₹2,549.00                          | 1                                  | ₹2,549.00                  | 674                   | 0.3%                          | 148                       |
|     | 08/7/2022       | ₹20,817.00                 | 8                  | 8                       | ₹2,602.12                          | 1                                  | ₹2,602.12                  | 670                   | 1.19%                         | 148                       |
|     | 09/7/2022       | ₹7,647.00                  | 3                  | 3                       | ₹2,549.00                          | 1                                  | ₹2,549.00                  | 603                   | 0.5%                          | 148                       |
|     | 10/7/2022       | ₹13,000.00                 | 5                  | 5                       | ₹2,600.00                          | 1                                  | ₹2,600.00                  | 690                   | 0.72%                         | 148                       |
|     | 11/7/2022       | ₹7,647.00                  | 3                  | 3                       | ₹2,549.00                          | 1                                  | ₹2,549.00                  | 702                   | 0.43%                         | 147                       |
|     | 12/7/2022       | ₹10,451.00                 | 4                  | 4                       | ₹2,612.75                          | 1                                  | ₹2,612.75                  | 664                   | 0.6%                          | 147                       |
|     | 13/7/2022       | ₹23,791.00                 | 9                  | 9                       | ₹2,643.44                          | 1                                  | ₹2,643.44                  | 612                   | 1.47%                         | 147                       |
|     | 14/7/2022       | ₹15,195.00                 | 6                  | 6                       | ₹2,532.50                          | 1                                  | ₹2,532.50                  | 688                   | 0.87%                         | 146                       |
|     | 15/7/2022       | ₹7,647.00                  | 3                  | 3                       | ₹2,549.00                          | 1                                  | ₹2,549.00                  | 581                   | 0.52%                         | 146                       |
|     | Total           | ₹8,68,453.00               | 331                | 329                     | ₹2,546.09                          | 0.97                               | ₹2,533.56                  | 38,856                | 0.84%                         | 145.81                    |