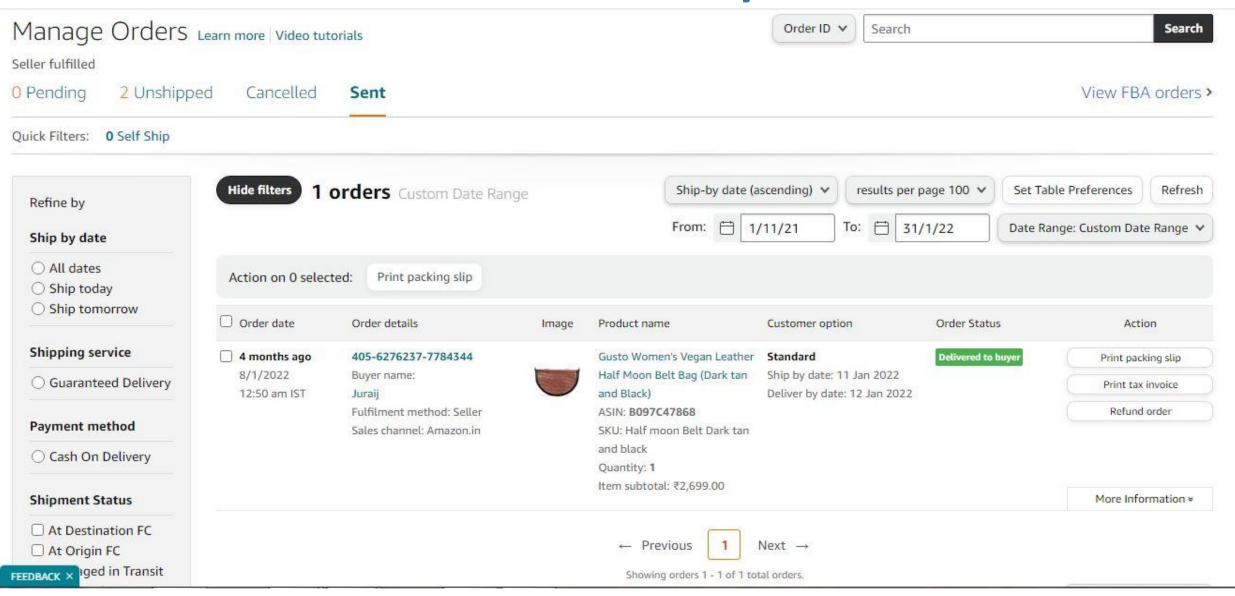

# ORDER REPORT(Both Marchent & Fba)-2 Months(July.1-August.31):

Performance Inventory Pricing Orders Advertising Growth Reports Partner Network Services B2B Brands Learn Catalogue Manage Orders Learn more Video tutorials Order ID V Search Search Seller fulfilled 3 Easy Ship Self Ship 0 Pending 3 Unshipped Cancelled Sent View FBA orders > 9 Waiting for pickup ~ Shipped ~ Quick Filters: 1 Verge of Late Shipment 809 Verge of Cancellation 320 orders Custom Date Range Ship-by date (ascending) > results per page 100 v Set Table Preferences Refresh Refine by To: 📋 31/8/22 **=** 1/7/22 Date Range: Custom Date Range > Ship by date O All dates Action on 0 selected: Print Packing Slip(s) Print shipping label(s) Ship today Ship tomorrow Order date Order details Order Status Image Product name Customer option Action Shipping service 4 months ago The Gusto Genuine Vegan Leather Tote Standard 405-3192145-8071543 Delivered to buyer Print packing slip Guaranteed Delivery 1/7/2022 Bags for Women|Ladies Stylish Ship by date: 4 Jul 2022 Buyer name: Print tax invoice Shoulder Hand Bag with Magnetic Deliver by date: 8 Jul 2022 2:21 pm IST Devangg Payment method Closure|Office College Travel Casual Fulfilment method: Seller Refund order Sales channel: Amazon.in Use-Black O Cash On Delivery ASIN: B0979DFL5P SKU: BEYOND TOTE Bag Black **Business Orders** Quantity: 1 FEEDBACK X Item subtotal: ₹2.549.00