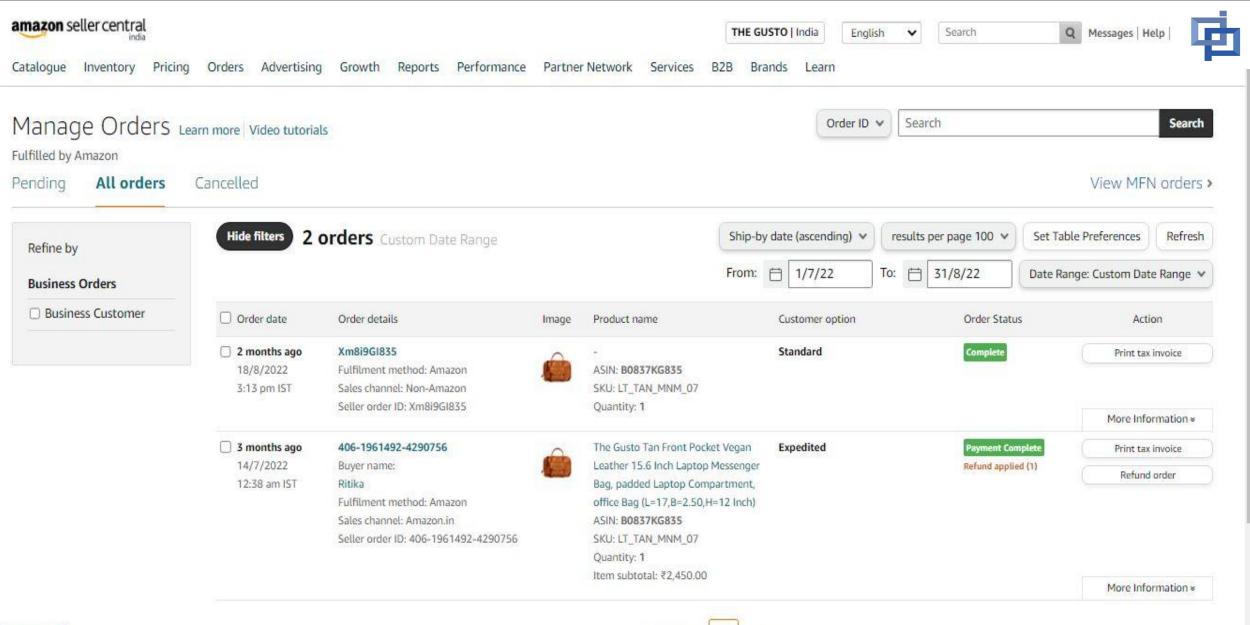

## ORDER REPORT(Both Marchent & Fba)-3 Months(Feb.22-Apr.22):

More Information v