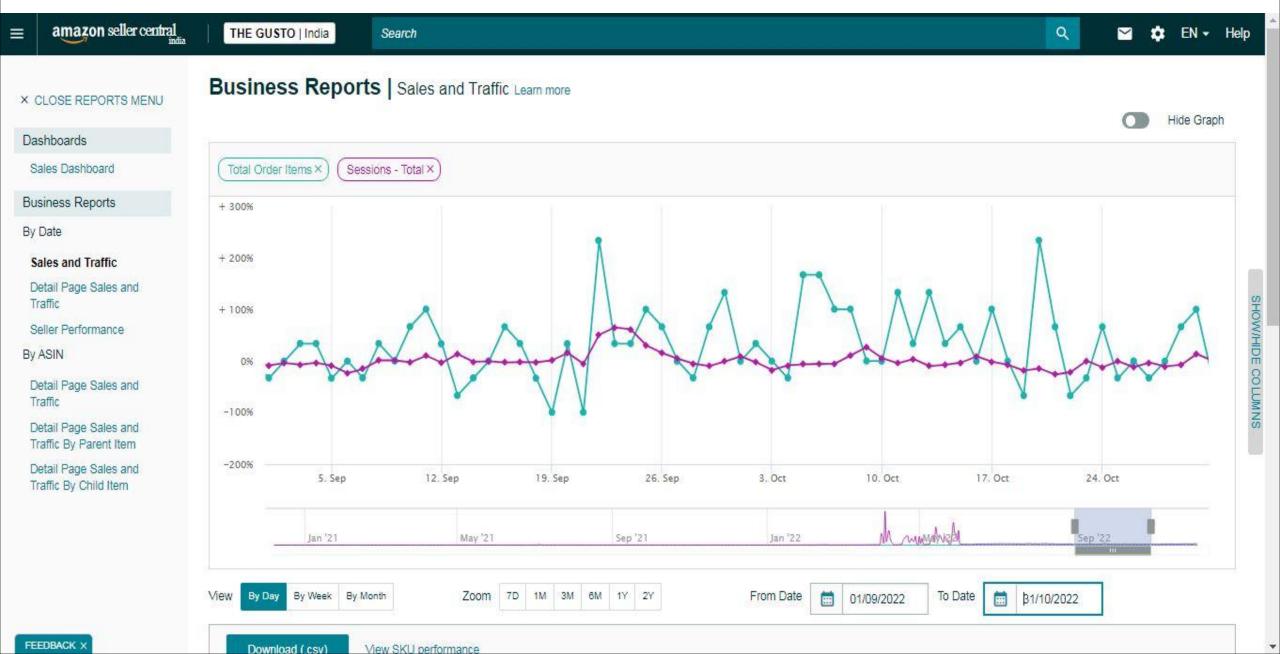

## ORDER REPORT(Both Marchent & Fba)-2 Months(Sep.1-Oct.31):

THE GUSTO | India

Search

Programme Policies

English

a Download the Amazon Seller mobile app

© 1999-2022, Amazon.com, Inc. or its affiliates

## Business Reports | Sales and Traffic-2Months(Sep.1-Oct.31):

| Date ↑    | Ordered Product Sales  † | Units<br>Ordered ↑↓<br>~ | Total<br>Order<br>Items | Average<br>Sales per<br>Order Item | Average<br>Units per<br>Order Item | Average<br>Selling Price 1 | Sessions -<br>Total † | Order Item Session Percentage | Average<br>Offer<br>Count |
|-----------|--------------------------|--------------------------|-------------------------|------------------------------------|------------------------------------|----------------------------|-----------------------|-------------------------------|---------------------------|
| 01/9/2022 | ₹5,608.00                | 2                        | 2                       | ₹2,804.00                          | 1                                  | ₹2,804.00                  | 448                   | 0.45%                         | 144                       |
| 02/9/2022 | ₹8,412.00                | 3                        | 3                       | ₹2,804.00                          | 1                                  | ₹2,804.00                  | 471                   | 0.64%                         | 144                       |
| 03/9/2022 | ₹12,066.00               | 4                        | 4                       | ₹3,016.50                          | 1                                  | ₹3,016.50                  | 456                   | 0.88%                         | 144                       |
| 04/9/2022 | ₹11,216.00               | 4                        | 4                       | ₹2,804.00                          | 1                                  | ₹2,804.00                  | 472                   | 0.85%                         | 144                       |
| 05/9/2022 | ₹5,863.00                | 2                        | 2                       | ₹2,931.50                          | 1                                  | ₹2,931.50                  | 445                   | 0.45%                         | 143                       |
| 06/9/2022 | ₹9,262.00                | 3                        | 3                       | ₹3,087.33                          | 1                                  | ₹3,087.33                  | 375                   | 0.8%                          | 143                       |
| 07/9/2022 | ₹5,863.00                | 2                        | 2                       | ₹2,931.50                          | 1                                  | ₹2,931.50                  | 415                   | 0.48%                         | 145                       |
| 08/9/2022 | ₹11,566.00               | 4                        | 4                       | ₹2,891.50                          | 1                                  | ₹2,891.50                  | 497                   | 0.8%                          | 145                       |
| 09/9/2022 | ₹8,667.00                | 3                        | 3                       | ₹2,889.00                          | 1                                  | ₹2,889.00                  | 496                   | 0.6%                          | 145                       |
| 10/9/2022 | ₹14,275.00               | 5                        | 5                       | ₹2,855.00                          | 1                                  | ₹2,855.00                  | 477                   | 1.05%                         | 145                       |
| 11/9/2022 | ₹18,184.00               | 6                        | 6                       | ₹3,030.67                          | 1                                  | ₹3,030.67                  | 540                   | 1.11%                         | 145                       |
| 12/9/2022 | ₹8,922.00                | 4                        | 4                       | ₹2,230.50                          | 1                                  | ₹2,230.50                  | 474                   | 0.84%                         | 145                       |
| 13/9/2022 | ₹2,804.00                | 1                        | 1                       | ₹2,804.00                          | 1                                  | ₹2,804.00                  | 556                   | 0.18%                         | 145                       |
| 14/9/2022 | ₹5,608.00                | 2                        | 2                       | ₹2,804.00                          | 1                                  | ₹2,804.00                  | 483                   | 0.41%                         | 145                       |
| 15/9/2022 | ₹8,667.00                | 3                        | 3                       | ₹2,889.00                          | 1                                  | ₹2,889.00                  | 488                   | 0.61%                         | 145                       |
| Total     | ₹6,83,584.39             | 241                      | 241                     | ₹2,743.31                          | 0.97                               | ₹2,743.31                  | 30,070                | 0.81%                         | 149.36                    |