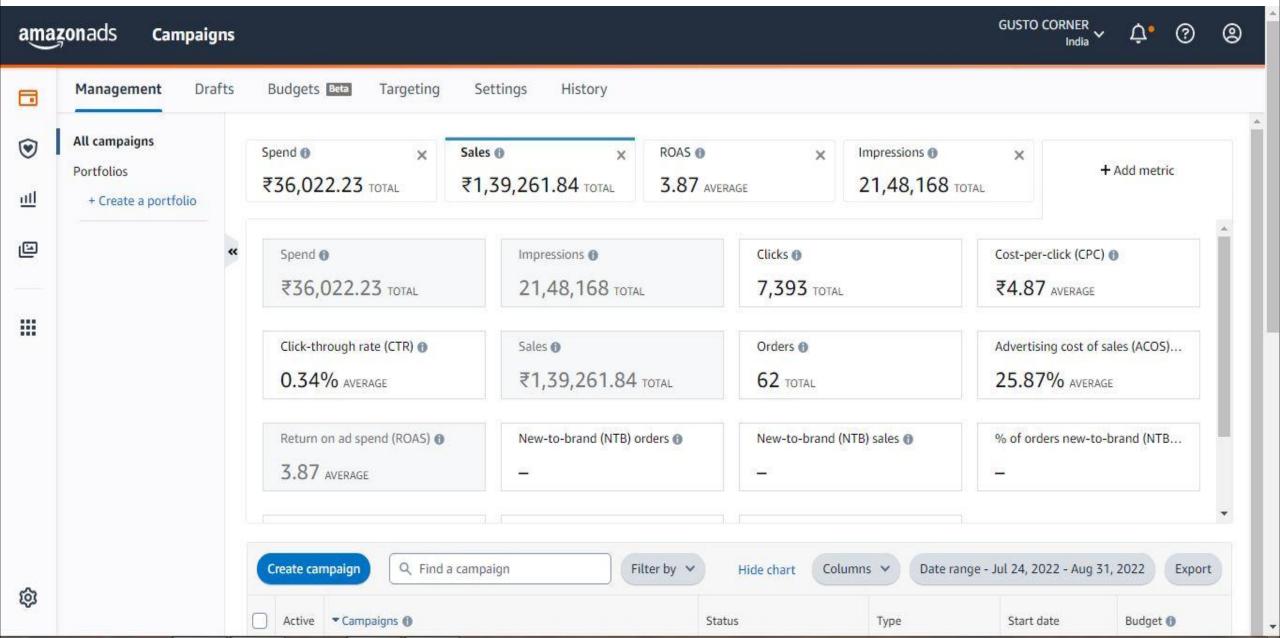

## July & August Campaign Data(here we cannot add july1 to july23 data, here we get

arount 90 orders/less acos)