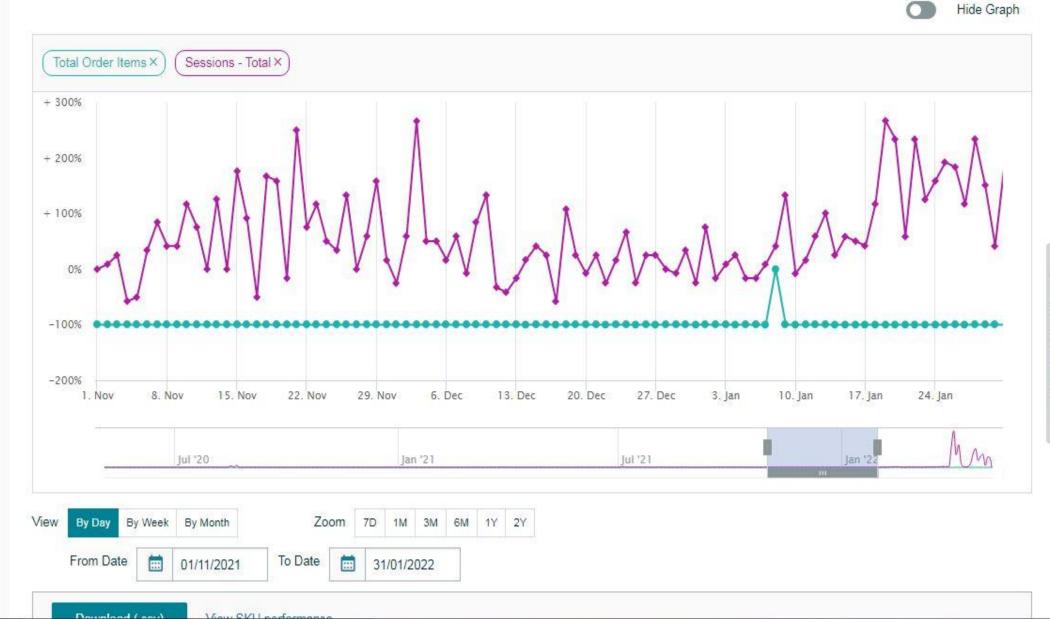

### Business Reports | Sales and Traffic-3Months(Nov.01-Jan.31):

Dashboards

Sales Dashboard

**Business Reports** 

By Date

Sales and Traffic

Detail Page Sales and Traffic

Seller Performance