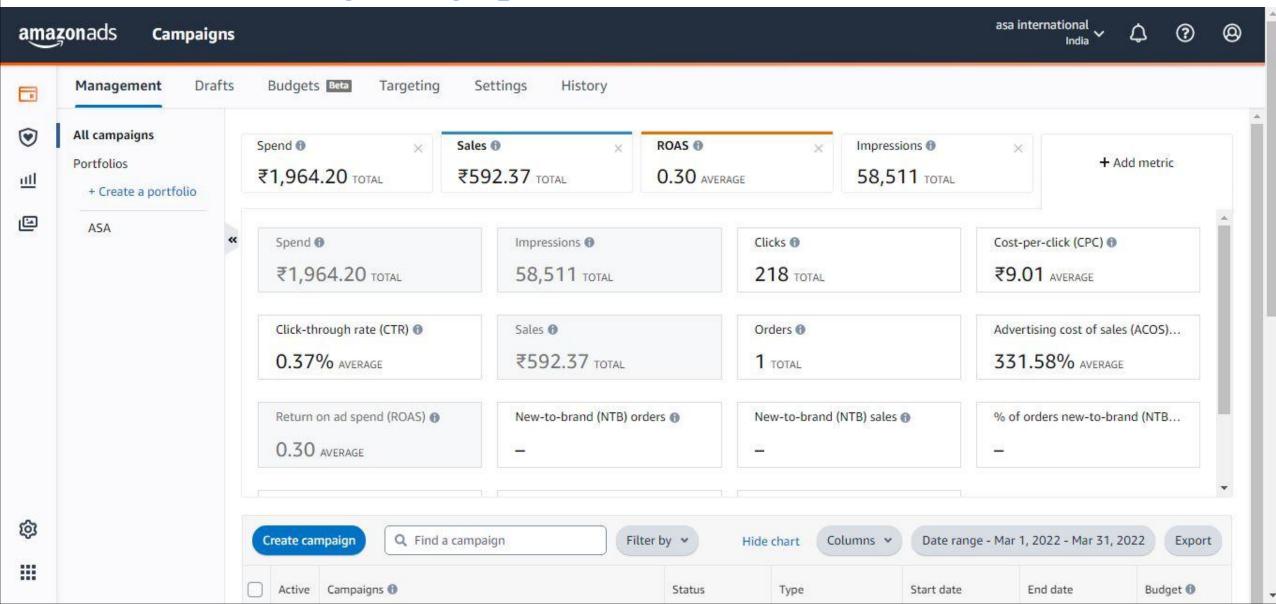

## **OUR PPC(AMAZON AD CAMPAIGN) WORK DATA**

• First Month (30 Days)Campaign Data

Second Month(April) Campaign Data asa international amazonads Campaigns India Management Drafts Settings Budgets Beta Targeting History All campaigns 0 Spend 6 Sales 1 ROAS 0 Impressions (1) + Add metric Portfolios ₹9,741.01 TOTAL ₹16,188.19 TOTAL 1.66 AVERAGE 4,52,777 TOTAL ull + Create a portfolio ASA « Spend 6 Impressions () Clicks 1 Cost-per-click (CPC) 1 ₹9,741.01 TOTAL ₹5.87 AVERAGE 4,52,777 TOTAL 1,660 TOTAL Advertising cost of sales (ACOS)... Click-through rate (CTR) 1 Sales 0 Orders 6 0.37% AVERAGE 60.17% AVERAGE ₹16,188.19 TOTAL 37 TOTAL Return on ad spend (ROAS) (1) New-to-brand (NTB) orders ( New-to-brand (NTB) sales 1 % of orders new-to-brand (NTB... 1.66 AVERAGE 0 TOTAL ₹0.00 TOTAL 够 Q Find a campaign Create campaign Filter by V Columns v Date range - Apr 1, 2022 - Apr 30, 2022 Hide chart Export Campaigns (1) Type End date Budget (1) Status Start date