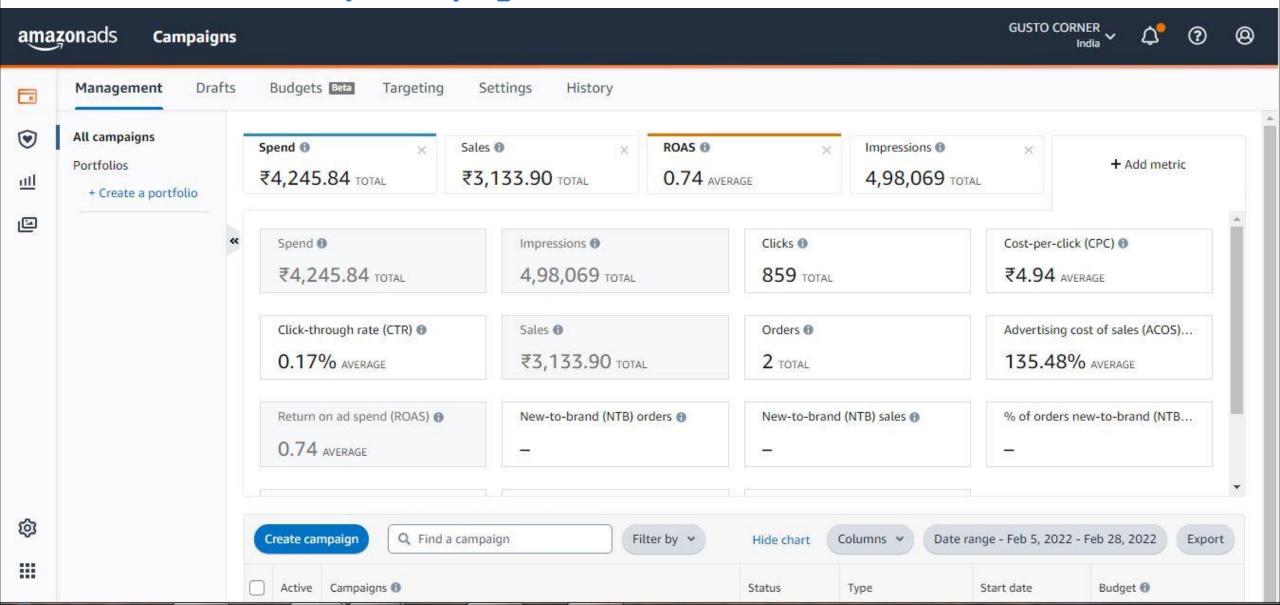

### **OUR PPC(AMAZON AD CAMPAIGN) WORK DATA**

First Month (30 Days)Campaign Data