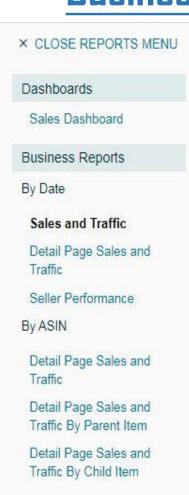

#### ORDER REPORT(Both Marchent & Fba)-3 Months(Feb.01-Apr.30): amazon seller central Craftcenter | India English Search Messages Help Settings Catalogue Inventory Pricing Orders Advertising Growth Reports Performance Partner Network Brands Manage Orders Learn more Video tutorials Order ID V Search Search Fulfilled by Amazon Pending All orders Cancelled View MFN orders > **Hide filters** Ship-by date (ascending) > results per page 100 V Set Table Preferences Refresh Refine by **3197 orders** Custom Date Range Ħ From: 1/2/22 To: 30/4/22 Date Range: Custom Date Range ∨ **Business Orders** Business Customer Order date Order details Customer option Order Status Product name Action Image Torche (16x31 inches) Solid 2 months ago 2203191IDY Standard Complete Print tax invoice 19/3/2022 Fulfilment method: Amazon Wood Wall Mounted Round 7:37 pm IST Sales channel: Non-Amazon Corner Folding Study Table|Foldable Laptop Desk for Seller order ID: 2203191IDY Home and Office Computer-White ASIN: B08YXV7YL3 SKU: QR1210 Quantity: 20 More Information ≥ 3 weeks ago Xm4jd3n240 QARA Folding Wall Mounted Complete Standard Print tax invoice Fulfilment method: Amazon Engineered Wood Study 19/4/2022 FEEDBACK X

### Business Reports | Sales and Traffic-3Months(Nov.01-Jan.31):

Dashboards

Sales Dashboard

**Business Reports** 

By Date

Sales and Traffic

Detail Page Sales and Traffic

Seller Performance

By ASIN

Detail Page Sales and Traffic

Detail Page Sales and Traffic By Parent Item

Detail Page Sales and Traffic By Child Item

| Date ↑     | Ordered<br>Product Sales † | Units<br>Ordered †↓<br>~ | Total<br>Order †<br>Items | Average<br>Sales per<br>Order †↓<br>Item | Average<br>Units<br>per †<br>Order<br>Item | Average<br>Selling<br>Price | Sessions -<br>Total † | Order Item Session Percentage | Average<br>Offer<br>Count |
|------------|----------------------------|--------------------------|---------------------------|------------------------------------------|--------------------------------------------|-----------------------------|-----------------------|-------------------------------|---------------------------|
| 01/11/2021 | ₹20,323.00                 | 10                       | 10                        | ₹2,032.30                                | 1                                          | ₹2,032.30                   | 769                   | 1.3%                          | 76                        |
| 02/11/2021 | ₹40,471.00                 | 20                       | 20                        | ₹2,023.55                                | 1                                          | ₹2,023.55                   | 688                   | 2.91%                         | 76                        |
| 03/11/2021 | ₹44,879.00                 | 21                       | 21                        | ₹2,137.10                                | 1                                          | ₹2,137.10                   | 805                   | 2.61%                         | 76                        |
| 04/11/2021 | ₹20,740.00                 | 10                       | 10                        | ₹2,074.00                                | 1                                          | ₹2,074.00                   | 789                   | 1.27%                         | 76                        |
| 05/11/2021 | ₹38,232.00                 | 18                       | 18                        | ₹2,124.00                                | 1                                          | ₹2,124.00                   | 937                   | 1.92%                         | 76                        |
| 06/11/2021 | ₹34,983.00                 | 17                       | 16                        | ₹2,186.44                                | 1.06                                       | ₹2,057.82                   | 1,093                 | 1.46%                         | 76                        |
| 07/11/2021 | ₹46,930.00                 | 21                       | 20                        | ₹2,346.50                                | 1.05                                       | ₹2,234.76                   | 1,214                 | 1.65%                         | 76                        |
| 08/11/2021 | ₹35,584.00                 | 17                       | 17                        | ₹2,093.18                                | 1                                          | ₹2,093.18                   | 1,342                 | 1.27%                         | 76                        |
| 09/11/2021 | ₹37,783.00                 | 17                       | 17                        | ₹2,222.53                                | 1                                          | ₹2,222.53                   | 1,014                 | 1.68%                         | 76                        |
| 10/11/2021 | ₹37,484.00                 | 16                       | 13                        | ₹2,883.38                                | 1.23                                       | ₹2,342.75                   | 1,166                 | 1.11%                         | 76                        |
| 11/11/2021 | ₹38,484.00                 | 18                       | 18                        | ₹2,138.00                                | 1                                          | ₹2,138.00                   | 1,027                 | 1.75%                         | 76                        |
| 12/11/2021 | ₹18,491.00                 | 9                        | 9                         | ₹2,054.56                                | 1                                          | ₹2,054.56                   | 1,448                 | 0.62%                         | 76                        |
| 13/11/2021 | ₹16,192.00                 | 8                        | 8                         | ₹2,024.00                                | 1                                          | ₹2,024.00                   | 1,511                 | 0.53%                         | 76                        |
| 14/11/2021 | ₹43,176.00                 | 24                       | 21                        | ₹2,056.00                                | 1.14                                       | ₹1,799.00                   | 1,142                 | 1.84%                         | 76                        |
| 15/11/2021 | ₹46,575.00                 | 25                       | 25                        | ₹1,863.00                                | 1                                          | ₹1,863.00                   | 1,083                 | 2.31%                         | 76                        |
| Total      | ₹41,65,721.00              | 2,176                    | 2,126                     | ₹1,994.17                                | 1.02                                       | ₹1,946.57                   | 1,28,316              | 1.68%                         | 71.02                     |