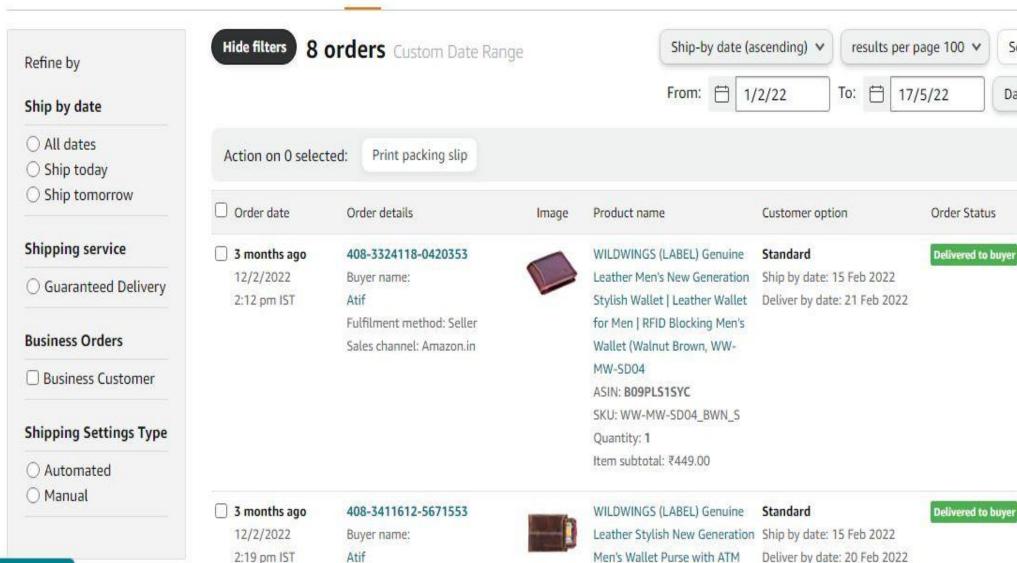

Training Coracio teammore viaco catoriais Seller fulfilled O Unshipped Cancelled Sent View FBA oruers O Pending **Hide filters** 1 orders Custom Date Range Ship-by date (ascending) > results per page 100 V Set Table Preferences Refresh Refine by 1/11/21 31/1/22 From: To: Date Range: Custom Date Range ∨ Ship by date O All dates Action on 0 selected: Print packing slip Ship today O Ship tomorrow Order date Order details Product name Order Status Action Image Customer option Shipping service Delivered to buyer 4 months ago 405-2644288-2085159 WILDWINGS (LABEL) Genuine Standard Print packing slip 23/1/2022 Hunter Leather Men's New Ship by date: 25 Jan 2022 Buyer name: Guaranteed Delivery Print tax invoice Generation Stylish Wallet | 8:36 am IST Nagendra Deliver by date: 29 Jan 2022 Fulfilment method: Seller Leather Wallet for Men | RFID Refund order **Business Orders** Sales channel: Amazon.in Blocking Men's Wallet (Hunter Brown, WW- Business Customer ASIN: BO9PMFHZ8K SKU: WW-MW-SD04\_HUN\_S Shipping Settings Type Quantity: 1 Item subtotal: ₹449.00 Automated More Information ≥ Manual ← Previous Next → Showing orders 1 - 1 of 1 total orders. results per page 100 ∨ FEEDBACK X