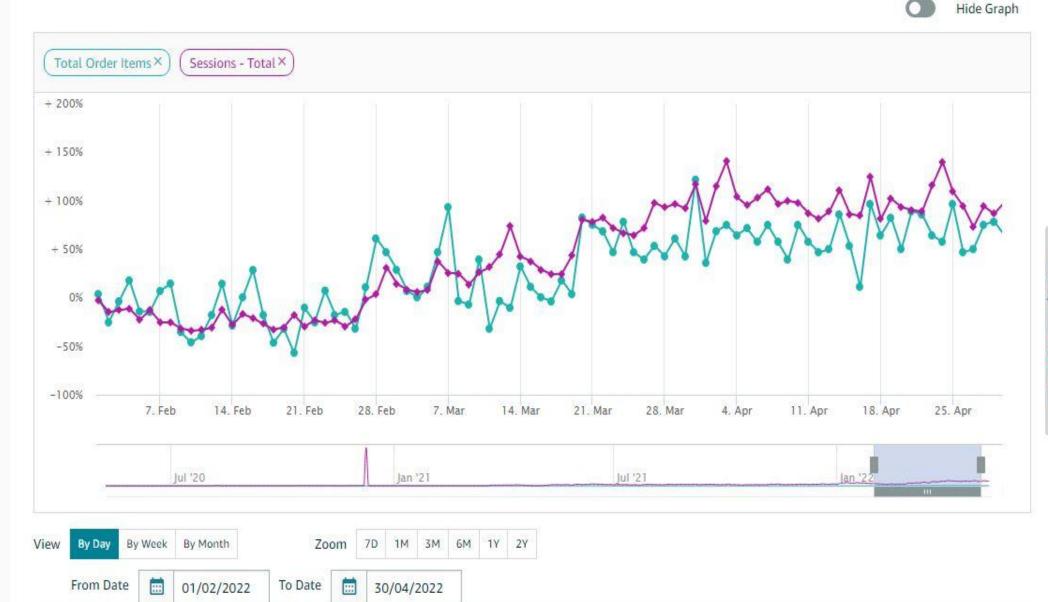

## Business Reports | Sales and Traffic-3Months(Feb.01-Apr.30):

× CLOSE REPORTS MENU

Dashboards

Sales Dashboard

**Business Reports** 

By Date

Sales and Traffic

Detail Page Sales and Traffic

Seller Performance

By ASIN

Detail Page Sales and Traffic

Detail Page Sales and Traffic By Parent Item

Detail Page Sales and Traffic By Child Item

| Date ↑    | Ordered<br>Product Sales †↓ | Units<br>Ordered †↓ | Total<br>Order †<br>Items | Average<br>Sales per<br>Order †<br>Item | Average<br>Units<br>per †<br>Order<br>Item | Average<br>Selling<br>Price | Sessions -<br>Total † | Order Item Session Percentage | Average<br>Offer †<br>Count |
|-----------|-----------------------------|---------------------|---------------------------|-----------------------------------------|--------------------------------------------|-----------------------------|-----------------------|-------------------------------|-----------------------------|
| 01/2/2022 | ₹56,055.00                  | 29                  | 29                        | ₹1,932.93                               | 1                                          | ₹1,932.93                   | 1,661                 | 1.75%                         | 64                          |
| 02/2/2022 | ₹36,330.00                  | 21                  | 21                        | ₹1,730.00                               | 1                                          | ₹1,730.00                   | 1,459                 | 1.44%                         | 64                          |
| 03/2/2022 | ₹52,651.00                  | 27                  | 27                        | ₹1,950.04                               | 1                                          | ₹1,950.04                   | 1,489                 | 1.81%                         | 50                          |
| 04/2/2022 | ₹63,926.00                  | 35                  | 33                        | ₹1,937.15                               | 1.06                                       | ₹1,826.46                   | 1,524                 | 2.17%                         | 50                          |
| 05/2/2022 | ₹47,880.00                  | 24                  | 24                        | ₹1,995.00                               | 1                                          | ₹1,995.00                   | 1,324                 | 1.81%                         | 50                          |
| 06/2/2022 | ₹48,582.00                  | 24                  | 24                        | ₹2,024.25                               | 1                                          | ₹2,024.25                   | 1,492                 | 1.61%                         | 50                          |
| 07/2/2022 | ₹60,557.00                  | 30                  | 30                        | ₹2,018.57                               | 1                                          | ₹2,018.57                   | 1,279                 | 2.35%                         | 49                          |
| 08/2/2022 | ₹60,635.00                  | 32                  | 32                        | ₹1,894.84                               | 1                                          | ₹1,894.84                   | 1,276                 | 2.51%                         | 49                          |
| 09/2/2022 | ₹36,651.00                  | 19                  | 18                        | ₹2,036.17                               | 1.06                                       | ₹1,929.00                   | 1,172                 | 1.54%                         | 52                          |
| 10/2/2022 | ₹30,163.00                  | 15                  | 15                        | ₹2,010.87                               | 1                                          | ₹2,010.87                   | 1,130                 | 1.33%                         | 52                          |
| 11/2/2022 | ₹29,613.75                  | 17                  | 17                        | ₹1,741.99                               | 1                                          | ₹1,741.99                   | 1,141                 | 1.49%                         | 59                          |
| 12/2/2022 | ₹54,723.00                  | 25                  | 23                        | ₹2,379.26                               | 1.09                                       | ₹2,188.92                   | 1,185                 | 1.94%                         | 63                          |
| 13/2/2022 | ₹63,066.00                  | 34                  | 32                        | ₹1,970.81                               | 1.06                                       | ₹1,854.88                   | 1,502                 | 2.13%                         | 63                          |
| 14/2/2022 | ₹32,830.00                  | 20                  | 20                        | ₹1,641.50                               | 1                                          | ₹1,641.50                   | 1,232                 | 1.62%                         | 63                          |
| 15/2/2022 | ₹49,222.00                  | 28                  | 28                        | ₹1,757.93                               | 1                                          | ₹1,757.93                   | 1,422                 | 1.97%                         | 63                          |
| Total     | ₹56,57,273.12               | 3,380               | 3,231                     | ₹1,777.72                               | 1.04                                       | ₹1,709.39                   | 2,19,743              | 1.54%                         | 64.75                       |