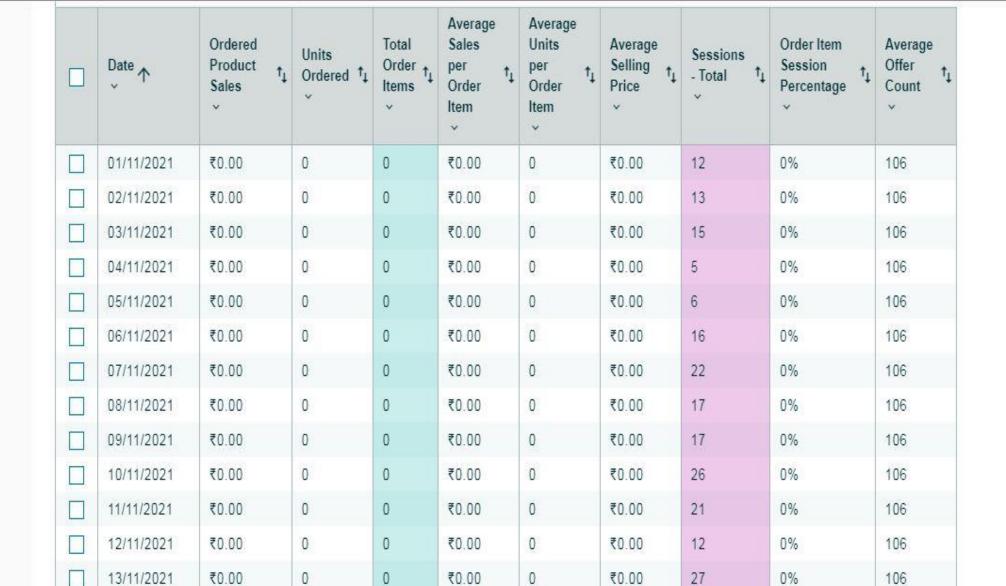

### Business Reports | Sales and Traffic-3Months(Nov.01-Jan.31):

Dashboards

Sales Dashboard

**Business Reports** 

By Date

Sales and Traffic

Detail Page Sales and Traffic

Seller Performance

By ASIN

Detail Page Sales and Traffic

Detail Page Sales and Traffic By Parent Item

Detail Page Sales and Traffic By Child Item

| Date ↑     | Ordered<br>Product Sales † | Units<br>Ordered †↓<br>~ | Total<br>Order †<br>Items | Average<br>Sales per<br>Order †↓<br>Item | Average<br>Units<br>per †<br>Order<br>Item | Average<br>Selling<br>Price | Sessions -<br>Total † | Order Item Session Percentage | Average<br>Offer<br>Count |
|------------|----------------------------|--------------------------|---------------------------|------------------------------------------|--------------------------------------------|-----------------------------|-----------------------|-------------------------------|---------------------------|
| 01/11/2021 | ₹20,323.00                 | 10                       | 10                        | ₹2,032.30                                | 1                                          | ₹2,032.30                   | 769                   | 1.3%                          | 76                        |
| 02/11/2021 | ₹40,471.00                 | 20                       | 20                        | ₹2,023.55                                | 1                                          | ₹2,023.55                   | 688                   | 2.91%                         | 76                        |
| 03/11/2021 | ₹44,879.00                 | 21                       | 21                        | ₹2,137.10                                | 1                                          | ₹2,137.10                   | 805                   | 2.61%                         | 76                        |
| 04/11/2021 | ₹20,740.00                 | 10                       | 10                        | ₹2,074.00                                | 1                                          | ₹2,074.00                   | 789                   | 1.27%                         | 76                        |
| 05/11/2021 | ₹38,232.00                 | 18                       | 18                        | ₹2,124.00                                | 1                                          | ₹2,124.00                   | 937                   | 1.92%                         | 76                        |
| 06/11/2021 | ₹34,983.00                 | 17                       | 16                        | ₹2,186.44                                | 1.06                                       | ₹2,057.82                   | 1,093                 | 1.46%                         | 76                        |
| 07/11/2021 | ₹46,930.00                 | 21                       | 20                        | ₹2,346.50                                | 1.05                                       | ₹2,234.76                   | 1,214                 | 1.65%                         | 76                        |
| 08/11/2021 | ₹35,584.00                 | 17                       | 17                        | ₹2,093.18                                | 1                                          | ₹2,093.18                   | 1,342                 | 1.27%                         | 76                        |
| 09/11/2021 | ₹37,783.00                 | 17                       | 17                        | ₹2,222.53                                | 1                                          | ₹2,222.53                   | 1,014                 | 1.68%                         | 76                        |
| 10/11/2021 | ₹37,484.00                 | 16                       | 13                        | ₹2,883.38                                | 1.23                                       | ₹2,342.75                   | 1,166                 | 1.11%                         | 76                        |
| 11/11/2021 | ₹38,484.00                 | 18                       | 18                        | ₹2,138.00                                | 1                                          | ₹2,138.00                   | 1,027                 | 1.75%                         | 76                        |
| 12/11/2021 | ₹18,491.00                 | 9                        | 9                         | ₹2,054.56                                | 1                                          | ₹2,054.56                   | 1,448                 | 0.62%                         | 76                        |
| 13/11/2021 | ₹16,192.00                 | 8                        | 8                         | ₹2,024.00                                | 1                                          | ₹2,024.00                   | 1,511                 | 0.53%                         | 76                        |
| 14/11/2021 | ₹43,176.00                 | 24                       | 21                        | ₹2,056.00                                | 1.14                                       | ₹1,799.00                   | 1,142                 | 1.84%                         | 76                        |
| 15/11/2021 | ₹46,575.00                 | 25                       | 25                        | ₹1,863.00                                | 1                                          | ₹1,863.00                   | 1,083                 | 2.31%                         | 76                        |
| Total      | ₹41,65,721.00              | 2,176                    | 2,126                     | ₹1,994.17                                | 1.02                                       | ₹1,946.57                   | 1,28,316              | 1.68%                         | 71.02                     |