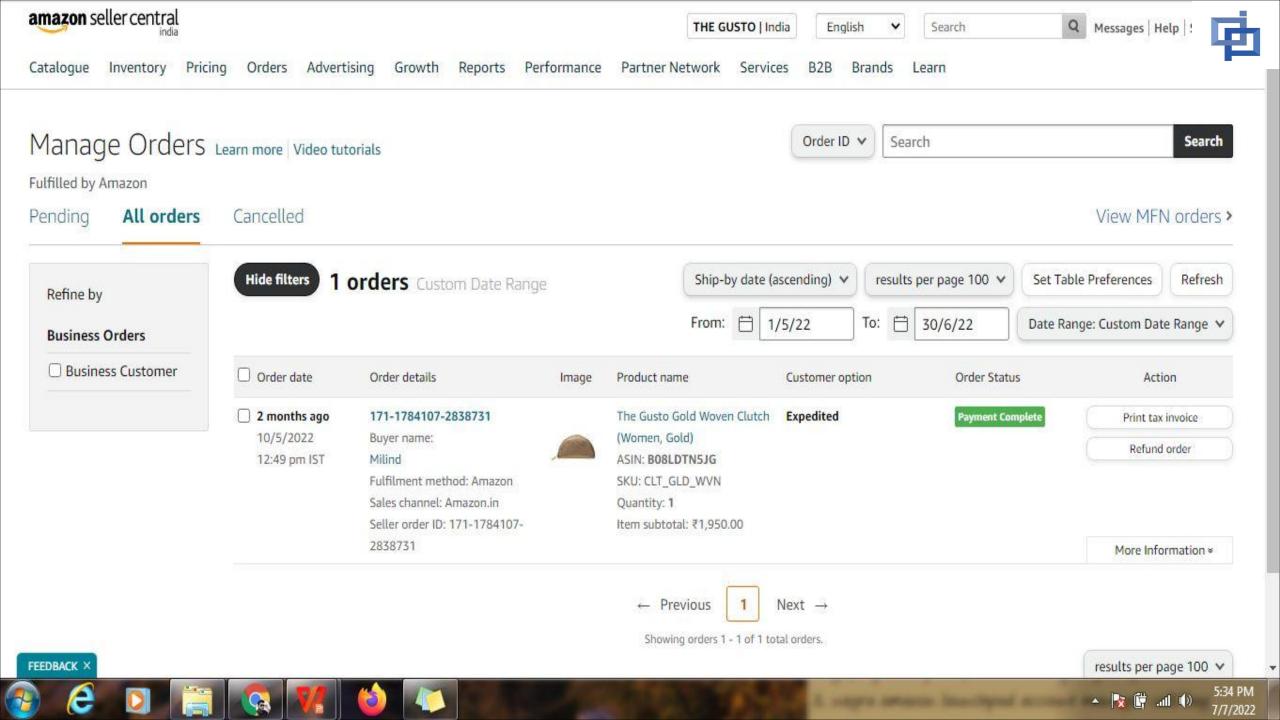

## ORDER REPORT

• ORDER REPORT(Both Marchent & Fba)-3 Months(Nov.21-jan22):

### Manage Orders Learn more Video tutorials

Order ID V Search

Fulfilled by Amazon

Pending

Refine by

**Business Orders** 

Business Customer

All orders

Cancelled

**Hide filters** 

Ship-by date (ascending) ∨

results per page 100 ∨

Set Table Preferences

Refresh

View MFN orders >

From:

1/11/21

Customer option

Standard

To:

31/1/22

Date Range: Custom Date Range >

6 months ago

Order date

4/11/2021 9:47 am IST Xlb44h8562

XlbinyF090

Order details

Fulfilment method: Amazon Sales channel: Non-Amazon

Seller order ID: Xlb44h8562

2 orders Custom Date Range

The Gusto Women's Patent

Croco Tote (Red)

Product name

Image

ASIN: B082FHSS17

SKU: RED\_PCRC\_TOT\_12

Quantity: 1

Standard

Complete

Order Status

Complete

More Information ≥ Print tax invoice

Action

Print tax invoice

6 months ago

19/11/2021 5:05 am IST

Fulfilment method: Amazon

Sales channel: Non-Amazon

Seller order ID: XlbinyF090

The Gusto Pink and Grey

Knitted Shoulder Bag (Women,

Beige)

ASIN: B082FK2WVH

SKU: SHL\_PNKGRY\_SCIRCLE\_02

Quantity: 1

More Information ≥

← Previous

Next →

Showing orders 1 - 2 of 2 total orders.