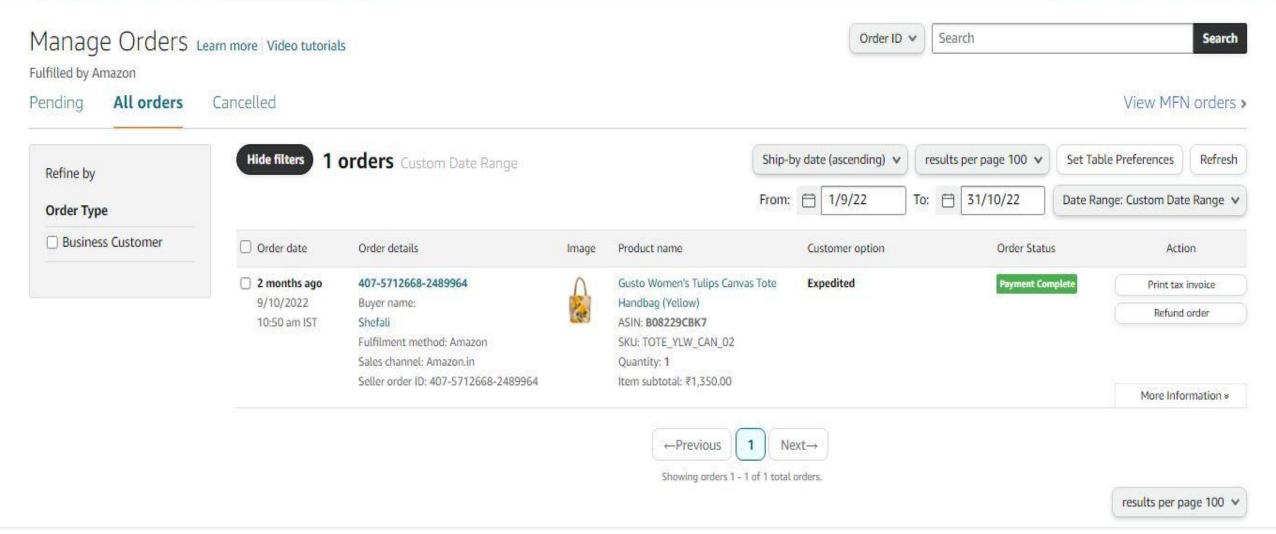

## ORDER REPORT(Both Marchent & Fba)-3 Months(Feb.22-Apr.22):

More Information v