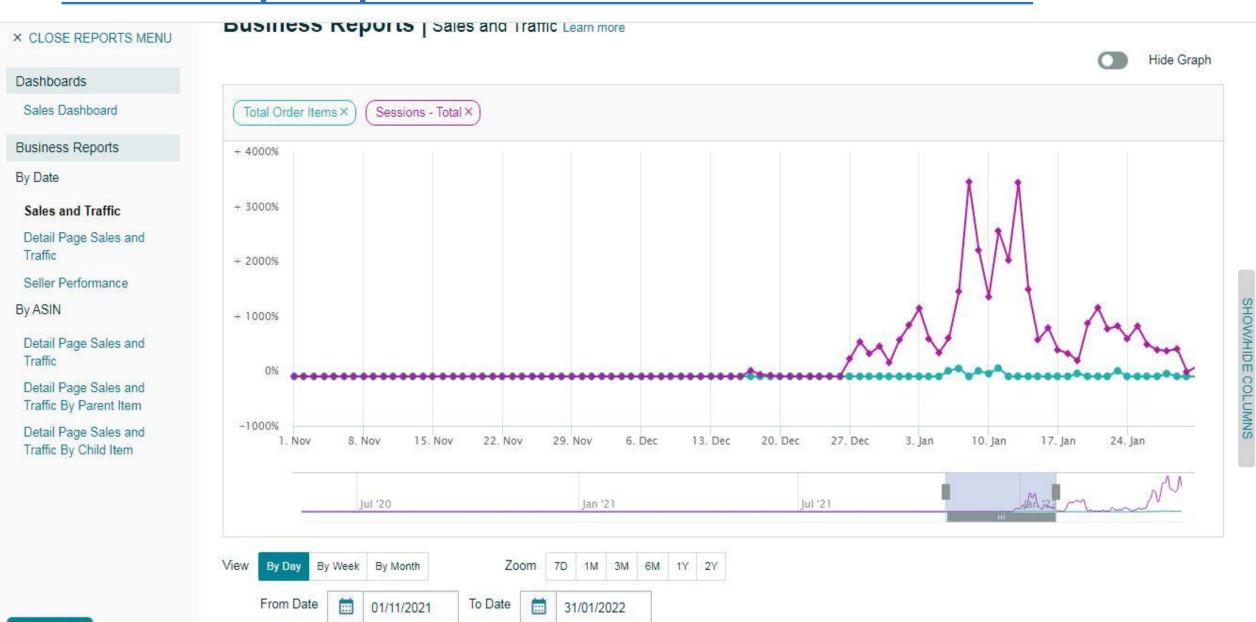

### Business Reports | Sales and Traffic-3Months(Nov.01-Jan.31):

Dashboards

Sales Dashboard

**Business Reports** 

By Date

Sales and Traffic

Detail Page Sales and Traffic

Seller Performance

By ASIN

Detail Page Sales and Traffic

Detail Page Sales and Traffic By Parent Item

Detail Page Sales and Traffic By Child Item

| Date ↑     | Ordered<br>Product Sales † | Units<br>Ordered †↓<br>~ | Total<br>Order †<br>Items | Average<br>Sales per<br>Order †↓<br>Item | Average<br>Units<br>per †<br>Order<br>Item | Average<br>Selling<br>Price | Sessions -<br>Total † | Order Item Session Percentage | Average<br>Offer<br>Count |
|------------|----------------------------|--------------------------|---------------------------|------------------------------------------|--------------------------------------------|-----------------------------|-----------------------|-------------------------------|---------------------------|
| 01/11/2021 | ₹20,323.00                 | 10                       | 10                        | ₹2,032.30                                | 1                                          | ₹2,032.30                   | 769                   | 1.3%                          | 76                        |
| 02/11/2021 | ₹40,471.00                 | 20                       | 20                        | ₹2,023.55                                | 1                                          | ₹2,023.55                   | 688                   | 2.91%                         | 76                        |
| 03/11/2021 | ₹44,879.00                 | 21                       | 21                        | ₹2,137.10                                | 1                                          | ₹2,137.10                   | 805                   | 2.61%                         | 76                        |
| 04/11/2021 | ₹20,740.00                 | 10                       | 10                        | ₹2,074.00                                | 1                                          | ₹2,074.00                   | 789                   | 1.27%                         | 76                        |
| 05/11/2021 | ₹38,232.00                 | 18                       | 18                        | ₹2,124.00                                | 1                                          | ₹2,124.00                   | 937                   | 1.92%                         | 76                        |
| 06/11/2021 | ₹34,983.00                 | 17                       | 16                        | ₹2,186.44                                | 1.06                                       | ₹2,057.82                   | 1,093                 | 1.46%                         | 76                        |
| 07/11/2021 | ₹46,930.00                 | 21                       | 20                        | ₹2,346.50                                | 1.05                                       | ₹2,234.76                   | 1,214                 | 1.65%                         | 76                        |
| 08/11/2021 | ₹35,584.00                 | 17                       | 17                        | ₹2,093.18                                | 1                                          | ₹2,093.18                   | 1,342                 | 1.27%                         | 76                        |
| 09/11/2021 | ₹37,783.00                 | 17                       | 17                        | ₹2,222.53                                | 1                                          | ₹2,222.53                   | 1,014                 | 1.68%                         | 76                        |
| 10/11/2021 | ₹37,484.00                 | 16                       | 13                        | ₹2,883.38                                | 1.23                                       | ₹2,342.75                   | 1,166                 | 1.11%                         | 76                        |
| 11/11/2021 | ₹38,484.00                 | 18                       | 18                        | ₹2,138.00                                | 1                                          | ₹2,138.00                   | 1,027                 | 1.75%                         | 76                        |
| 12/11/2021 | ₹18,491.00                 | 9                        | 9                         | ₹2,054.56                                | 1                                          | ₹2,054.56                   | 1,448                 | 0.62%                         | 76                        |
| 13/11/2021 | ₹16,192.00                 | 8                        | 8                         | ₹2,024.00                                | 1                                          | ₹2,024.00                   | 1,511                 | 0.53%                         | 76                        |
| 14/11/2021 | ₹43,176.00                 | 24                       | 21                        | ₹2,056.00                                | 1.14                                       | ₹1,799.00                   | 1,142                 | 1.84%                         | 76                        |
| 15/11/2021 | ₹46,575.00                 | 25                       | 25                        | ₹1,863.00                                | 1                                          | ₹1,863.00                   | 1,083                 | 2.31%                         | 76                        |
| Total      | ₹41,65,721.00              | 2,176                    | 2,126                     | ₹1,994.17                                | 1.02                                       | ₹1,946.57                   | 1,28,316              | 1.68%                         | 71.02                     |