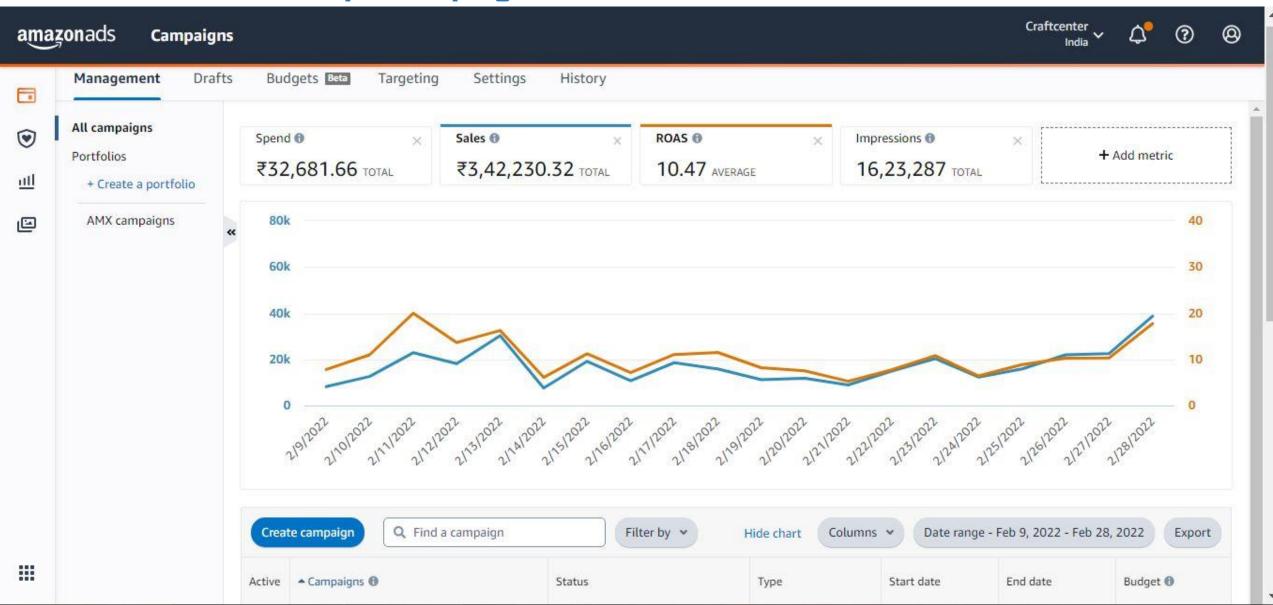

### **OUR PPC(AMAZON AD CAMPAIGN) WORK DATA**

First Month (30 Days)Campaign Data