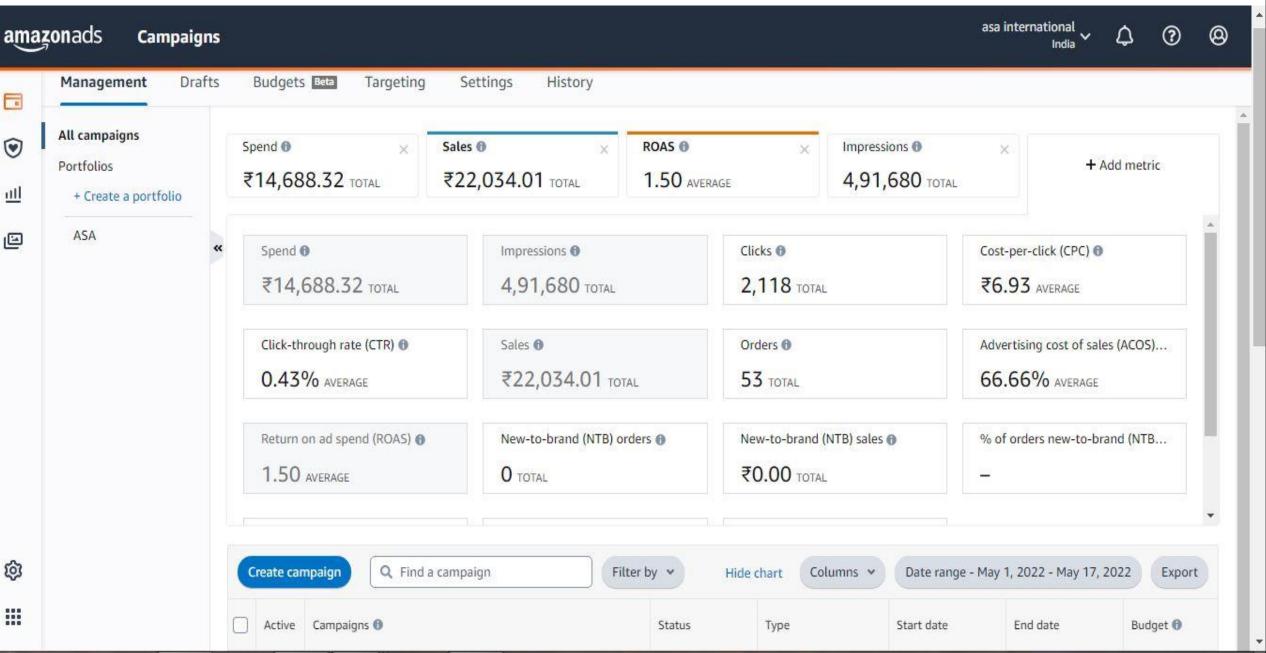

History All campaigns 0 Spend 6 Sales 1 ROAS 0 Impressions (1) + Add metric Portfolios ₹9,741.01 TOTAL ₹16,188.19 TOTAL 1.66 AVERAGE 4,52,777 TOTAL ull + Create a portfolio ASA « Spend 6 Impressions () Clicks 1 Cost-per-click (CPC) 1 ₹9,741.01 TOTAL ₹5.87 AVERAGE 4,52,777 TOTAL 1,660 TOTAL Advertising cost of sales (ACOS)... Click-through rate (CTR) 1 Sales 0 Orders 6 0.37% AVERAGE 60.17% AVERAGE ₹16,188.19 TOTAL 37 TOTAL Return on ad spend (ROAS) (1) New-to-brand (NTB) orders ( New-to-brand (NTB) sales 1 % of orders new-to-brand (NTB... 1.66 AVERAGE 0 TOTAL ₹0.00 TOTAL 够 Q Find a campaign Create campaign Filter by V Columns v Date range - Apr 1, 2022 - Apr 30, 2022 Hide chart Export Campaigns (1) Type End date Budget (1) Status Start date

## Third Month(May 17 th Day's) Campaign Data





## ORDER REPORT



### • ORDER REPORT(Both Marchent & Fba)-3 Months(Nov.1-jan31):

Fulfilled by Amazon All orders Cancelled View MFN orders > Pending Ship-by date (ascending) ∨ **Hide filters** results per page 100 V Refresh Set Table Preferences Refine by 14 orders Custom Date Range 1/11/21 To: 31/1/22 Date Range: Custom Date Range > **Business Orders**  Business Customer Order date Order details Product name Customer option Order Status Action Image 4 months ago 405-6185645-4998713 WILDWINGS (LABEL) Genuine Expedited **Payment Complete** Print tax invoice 6/1/2022 Buyer name: Airforce Blue Themed Leather Refund applied (1) Refund order Men's Wallet | RFID Blocking 10:56 pm IST khalid Fulfilment method: Amazon Men's Wallet (WW-MW-Sales channel: Amazon.in KB03\_ABL) Seller order ID: 405-