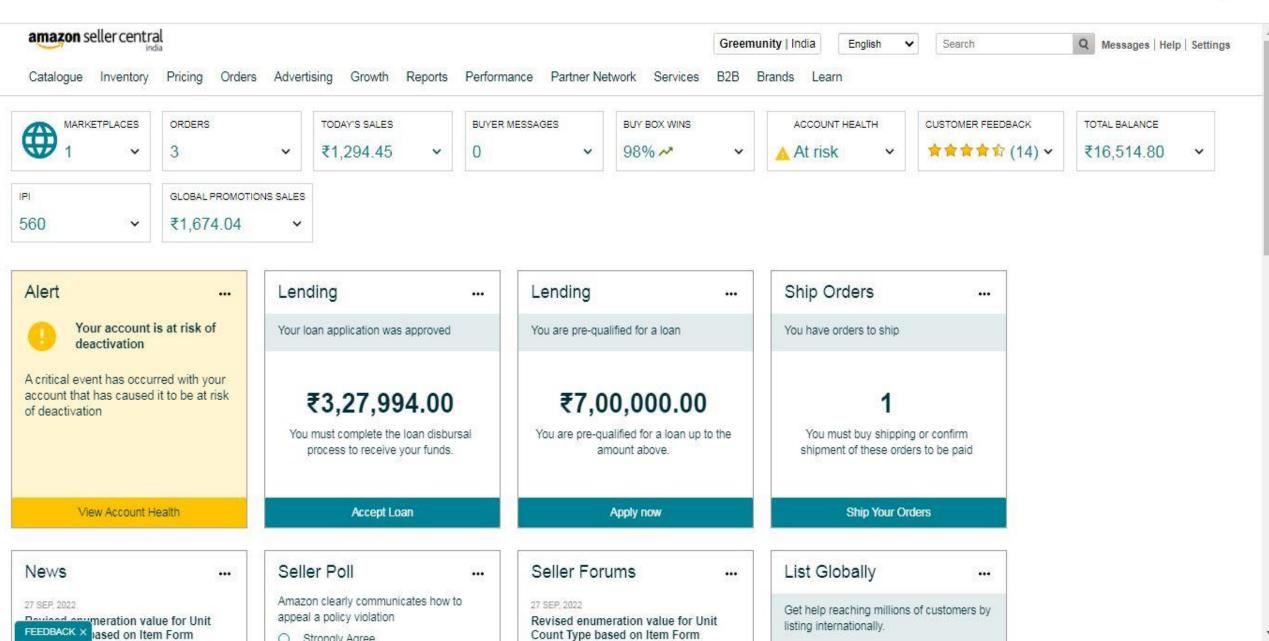

## CRAFTCENTER

STEP benefits available ...

You are eligible for the following two SPN benefits under STEP

STEP performance ...

Take appropriate steps on the metrics below to improve performance, move higher in level, and get more benefits! Seller Forums ...