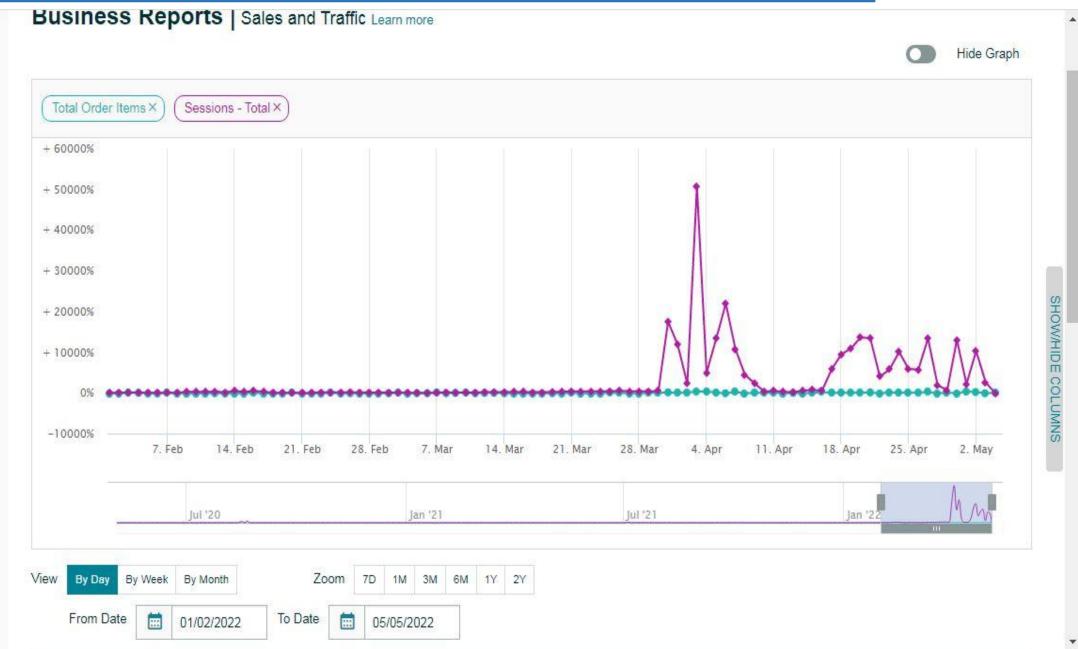

## Business Reports | Sales and Traffic-2Months(May.1-June.30):

Sales Dashboard

A GLUGE REPORTS WENU

**Business Reports** 

By Date

#### Sales and Traffic

Detail Page Sales and Traffic

Seller Performance

#### By ASIN

Detail Page Sales and Traffic

Detail Page Sales and Traffic By Parent Item

Detail Page Sales and Traffic By Child Item

| _ |  | ı |
|---|--|---|
|   |  |   |
|   |  |   |
|   |  | _ |

| Date ↑    | Ordered<br>Product Sales † | Units<br>Ordered †↓ | Total<br>Order<br>Items | Page<br>Views - †<br>Total | Sessions<br>- Total † | Featured Offer (Buy Box) Percentage | Unit Session<br>Percentage † | Average<br>Offer<br>Count | Average<br>Parent<br>Items |
|-----------|----------------------------|---------------------|-------------------------|----------------------------|-----------------------|-------------------------------------|------------------------------|---------------------------|----------------------------|
| 01/5/2022 | ₹12,278.88                 | 5                   | 5                       | 1,068                      | 812                   | 97.19%                              | 0.62%                        | 145                       | 84                         |
| 02/5/2022 | ₹3,549.00                  | 2                   | 2                       | 4,677                      | 3,739                 | 96.6%                               | 0.05%                        | 145                       | 84                         |
| 03/5/2022 | ₹0.00                      | 0                   | 0                       | 1,176                      | 945                   | 54.17%                              | 0%                           | 148                       | 85                         |
| 04/5/2022 | ₹4,673.00                  | 2                   | 2                       | 341                        | 251                   | 58.65%                              | 0.8%                         | 151                       | 88                         |
| 05/5/2022 | ₹5,098.00                  | 2                   | 2                       | 335                        | 250                   | 63.88%                              | 0.8%                         | 148                       | 85                         |
| 06/5/2022 | ₹3,548.00                  | 2                   | 2                       | 449                        | 357                   | 87.31%                              | 0.56%                        | 148                       | 85                         |
| 07/5/2022 | ₹2,974.00                  | 1                   | 1                       | 548                        | 433                   | 98.91%                              | 0.23%                        | 151                       | 88                         |
| 08/5/2022 | ₹4,648.00                  | 2                   | 2                       | 537                        | 436                   | 98.88%                              | 0.46%                        | 151                       | 88                         |
| 09/5/2022 | ₹13,795.00                 | 5                   | 5                       | 3,493                      | 2,888                 | 99%                                 | 0.17%                        | 158                       | 90                         |
| 10/5/2022 | ₹10,022.00                 | 4                   | 4                       | 5,324                      | 4,397                 | 99.17%                              | 0.09%                        | 153                       | 87                         |
| 11/5/2022 | ₹2,549.00                  | 1                   | 1                       | 6,726                      | 5,487                 | 99.29%                              | 0.02%                        | 153                       | 87                         |
| 12/5/2022 | ₹10,621.00                 | 4                   | 4                       | 1,841                      | 1,515                 | 98.42%                              | 0.26%                        | 153                       | 87                         |
| 13/5/2022 | ₹8,497.00                  | 3                   | 3                       | 11,705                     | 9,825                 | 99.2%                               | 0.03%                        | 155                       | 87                         |
| 14/5/2022 | ₹5,098.00                  | 2                   | 2                       | 6,990                      | 5,723                 | 99.03%                              | 0.03%                        | 137                       | 83                         |
| 15/5/2022 | ₹7,647.00                  | 3                   | 3                       | 5,150                      | 4,265                 | 99.2%                               | 0.07%                        | 137                       | 83                         |
| Total     | ₹5,20,693.88               | 206                 | 206                     | 1,53,570                   | 1,26,124              | 96.11%                              | 0.5%                         | 143.13                    | 83.54                      |