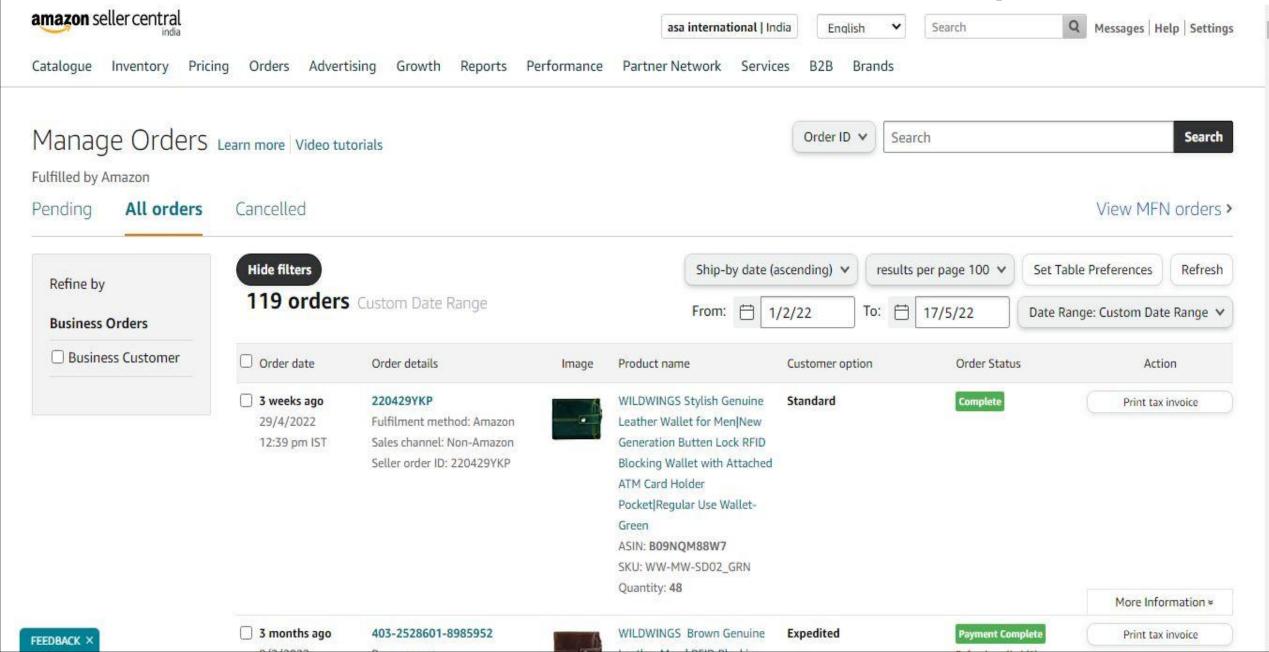

### • ORDER REPORT(Both Marchent & Fba)-3 Months(Nov.1-jan31):

Fulfilled by Amazon All orders Cancelled View MFN orders > Pending Ship-by date (ascending) ∨ **Hide filters** results per page 100 V Refresh Set Table Preferences Refine by 14 orders Custom Date Range 1/11/21 To: 31/1/22 Date Range: Custom Date Range > **Business Orders**  Business Customer Order date Order details Product name Customer option Order Status Action Image 4 months ago 405-6185645-4998713 WILDWINGS (LABEL) Genuine Expedited **Payment Complete** Print tax invoice 6/1/2022 Buyer name: Airforce Blue Themed Leather Refund applied (1) Refund order Men's Wallet | RFID Blocking 10:56 pm IST khalid Fulfilment method: Amazon Men's Wallet (WW-MW-Sales channel: Amazon.in KB03\_ABL) Seller order ID: 405-6185645-ASIN: B09NRVFWB1 4998713 SKU: WW-MW-KB03\_ABL Cash On Delivery Quantity: 1 Item subtotal: ₹699.00 More Information ≥ 4 months ago 403-1522892-9508317 WILDWINGS (LABEL) Genuine Expedited **Payment Complete** Print tax invoice Leather Men's Wallet Purse with 6/1/2022 Buyer name: Refund order 11:15 pm IST Aadil Extra Capacity | RFID Blocking Fulfilment method: Amazon Men's Wallet (Carbon Black, Sales channel: Amazon.in WW-MW-KB02 CBK) Seller order ID: 403-1522892-ASIN: BO9NRVS8P4 9508317 SKU: WW-MW-KB02\_CBK Quantity: 1 Item subtotal: ₹799.00 FEEDBACK X More Information &