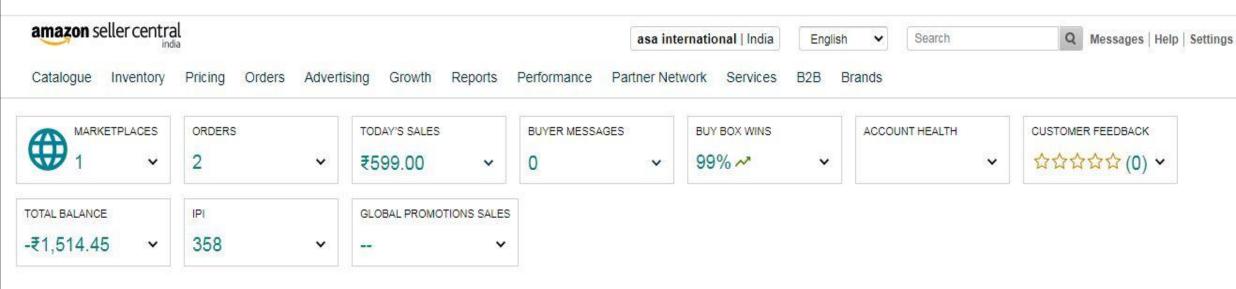

# THE GUSTO

FEEDBACK × pally

List Globally

Recommended task

Amazon Business

•••