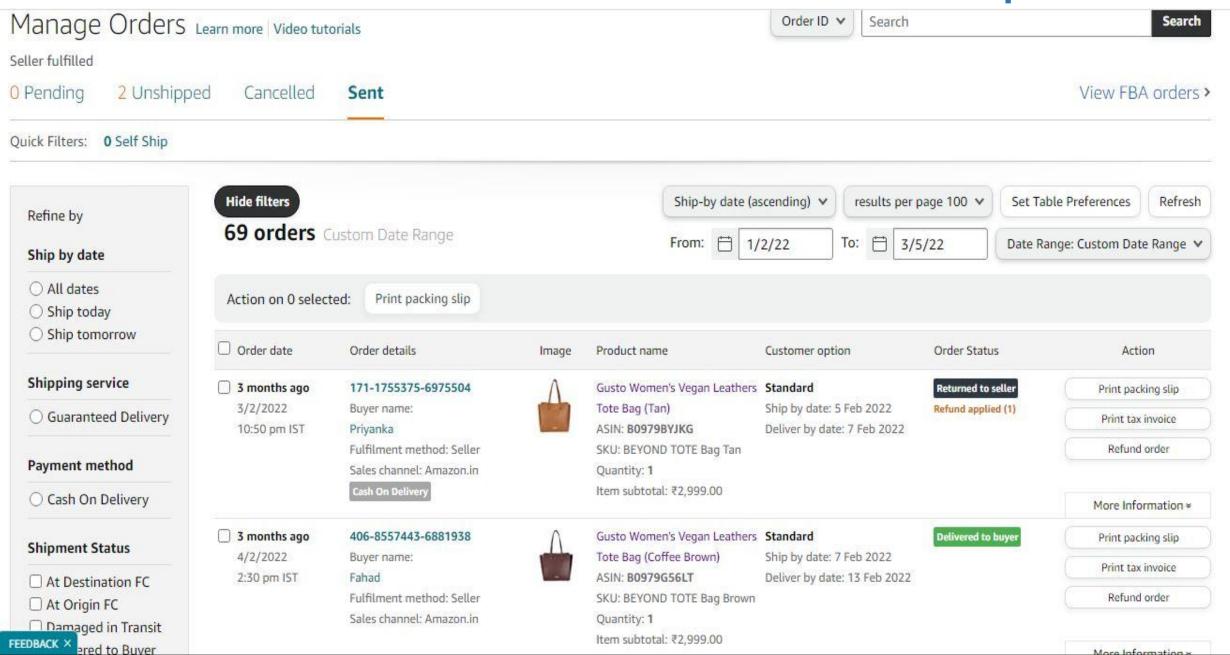

7 am IST Xlb44h8562

XlbinyF090

Order details

Fulfilment method: Amazon Sales channel: Non-Amazon

Seller order ID: Xlb44h8562

2 orders Custom Date Range

The Gusto Women's Patent

Croco Tote (Red)

Product name

Image

ASIN: B082FHSS17

SKU: RED\_PCRC\_TOT\_12

Quantity: 1

Standard

Complete

Order Status

Complete

More Information ≥ Print tax invoice

Action

Print tax invoice

6 months ago

19/11/2021 5:05 am IST

Fulfilment method: Amazon

Sales channel: Non-Amazon

Seller order ID: XlbinyF090

The Gusto Pink and Grey

Knitted Shoulder Bag (Women,

Beige)

ASIN: B082FK2WVH

SKU: SHL\_PNKGRY\_SCIRCLE\_02

Quantity: 1

More Information ≥

← Previous

Next →

Showing orders 1 - 2 of 2 total orders.

## ORDER REPORT(Both Marchent & Fba)-3 Months(Feb.22-Apr.22):



More Information v



# ORDER REPORT(Both Marchent & Fba)-2 Months(May.1-June.30):



























# ORDER REPORT(Both Marchent & Fba)-2 Months(July.1-August.31):

Performance Inventory Pricing Orders Advertising Growth Reports Partner Network Services B2B Brands Learn Catalogue Manage Orders Learn more Video tutorials Order ID V Search Search Seller fulfilled 3 Easy Ship Self Ship 0 Pending 3 Unshipped Cancelled Sent View FBA orders > 9 Waiting for pickup ~ Shipped ~ Quick Filters: 1 Verge of Late Shipment 809 Verge of Cancellation 320 orders Custom Date Range Ship-by date (ascending) > results per page 100 v Set Table Preferences Refresh Refine by To: 📋 31/8/22 **=** 1/7/22 Date Range: Custom Date Range > Ship by date O All dates Action on 0 selected: Print Packing Slip(s) Print shipping label(s)