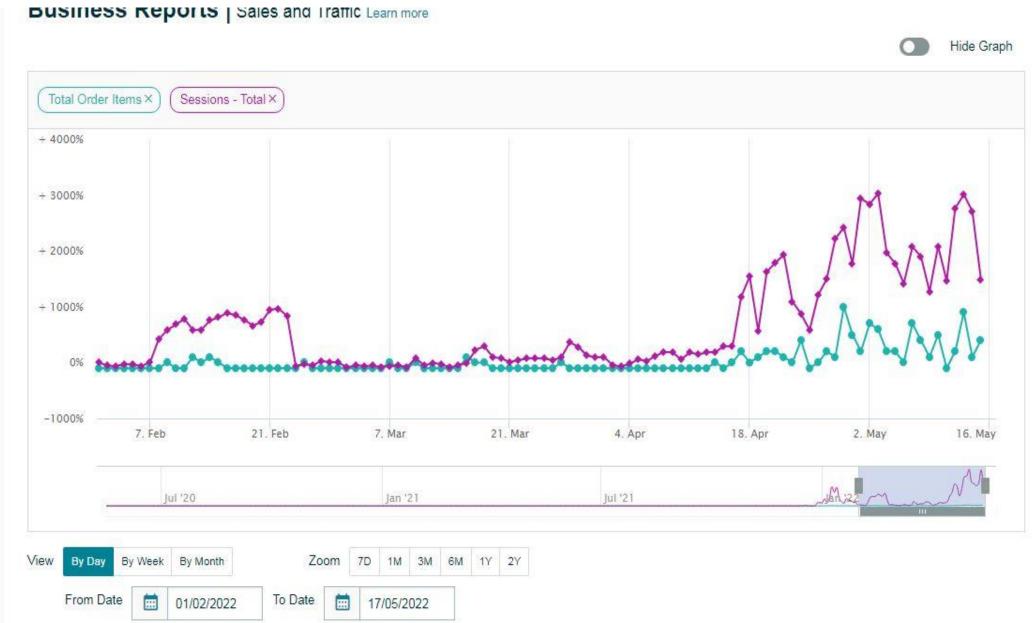

## Business Reports | Sales and Traffic-3Months(Feb.01-Apr.30):

× CLOSE REPORTS MENU

Dashboards

Sales Dashboard

**Business Reports** 

By Date

Sales and Traffic

Detail Page Sales and Traffic

Seller Performance

By ASIN

Detail Page Sales and Traffic

Detail Page Sales and Traffic By Parent Item

Detail Page Sales and Traffic By Child Item

| Date ↑    | Ordered<br>Product Sales †↓ | Units<br>Ordered †↓ | Total<br>Order †<br>Items | Average<br>Sales per<br>Order †<br>Item | Average<br>Units<br>per †<br>Order<br>Item | Average<br>Selling<br>Price | Sessions -<br>Total † | Order Item Session Percentage | Average<br>Offer †<br>Count |
|-----------|-----------------------------|---------------------|---------------------------|-----------------------------------------|--------------------------------------------|-----------------------------|-----------------------|-------------------------------|-----------------------------|
| 01/2/2022 | ₹56,055.00                  | 29                  | 29                        | ₹1,932.93                               | 1                                          | ₹1,932.93                   | 1,661                 | 1.75%                         | 64                          |
| 02/2/2022 | ₹36,330.00                  | 21                  | 21                        | ₹1,730.00                               | 1                                          | ₹1,730.00                   | 1,459                 | 1.44%                         | 64                          |
| 03/2/2022 | ₹52,651.00                  | 27                  | 27                        | ₹1,950.04                               | 1                                          | ₹1,950.04                   | 1,489                 | 1.81%                         | 50                          |
| 04/2/2022 | ₹63,926.00                  | 35                  | 33                        | ₹1,937.15                               | 1.06                                       | ₹1,826.46                   | 1,524                 | 2.17%                         | 50                          |
| 05/2/2022 | ₹47,880.00                  | 24                  | 24                        | ₹1,995.00                               | 1                                          | ₹1,995.00                   | 1,324                 | 1.81%                         | 50                          |
| 06/2/2022 | ₹48,582.00                  | 24                  | 24                        | ₹2,024.25                               | 1                                          | ₹2,024.25                   | 1,492                 | 1.61%                         | 50                          |
| 07/2/2022 | ₹60,557.00                  | 30                  | 30                        | ₹2,018.57                               | 1                                          | ₹2,018.57                   | 1,279                 | 2.35%                         | 49                          |
| 08/2/2022 | ₹60,635.00                  | 32                  | 32                        | ₹1,894.84                               | 1                                          | ₹1,894.84                   | 1,276                 | 2.51%                         | 49                          |
| 09/2/2022 | ₹36,651.00                  | 19                  | 18                        | ₹2,036.17                               | 1.06                                       | ₹1,929.00                   | 1,172                 | 1.54%                         | 52                          |
| 10/2/2022 | ₹30,163.00                  | 15                  | 15                        | ₹2,010.87                               | 1                                          | ₹2,010.87                   | 1,130                 | 1.33%                         | 52                          |
| 11/2/2022 | ₹29,613.75                  | 17                  | 17                        | ₹1,741.99                               | 1                                          | ₹1,741.99                   | 1,141                 | 1.49%                         | 59                          |
| 12/2/2022 | ₹54,723.00                  | 25                  | 23                        | ₹2,379.26                               | 1.09                                       | ₹2,188.92                   | 1,185                 | 1.94%                         | 63                          |
| 13/2/2022 | ₹63,066.00                  | 34                  | 32                        | ₹1,970.81                               | 1.06                                       | ₹1,854.88                   | 1,502                 | 2.13%                         | 63                          |
| 14/2/2022 | ₹32,830.00                  | 20                  | 20                        | ₹1,641.50                               | 1                                          | ₹1,641.50                   | 1,232                 | 1.62%                         | 63                          |
| 15/2/2022 | ₹49,222.00                  | 28                  | 28                        | ₹1,757.93                               | 1                                          | ₹1,757.93                   | 1,422                 | 1.97%                         | 63                          |
| Total     | ₹56,57,273.12               | 3,380               | 3,231                     | ₹1,777.72                               | 1.04                                       | ₹1,709.39                   | 2,19,743              | 1.54%                         | 64.75                       |