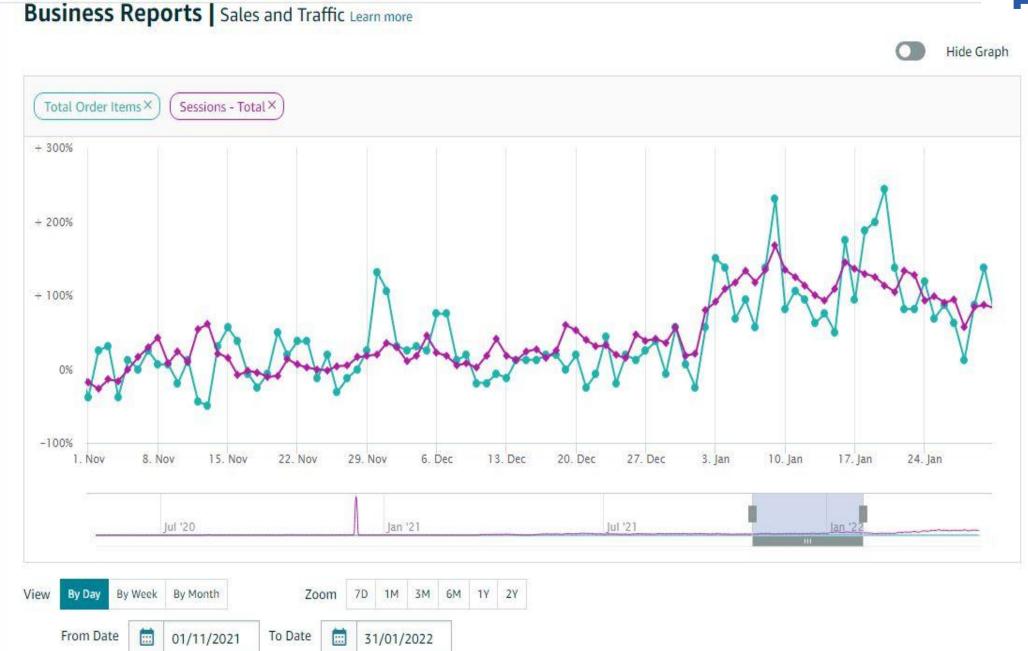

### Business Reports | Sales and Traffic-3Months(Nov.01-Jan.31):

Dashboards

Sales Dashboard

**Business Reports** 

By Date

Sales and Traffic

Detail Page Sales and Traffic

Seller Performance

By ASIN

Detail Page Sales and Traffic

Detail Page Sales and Traffic By Parent Item

Detail Page Sales and Traffic By Child Item

| Date ↑     | Ordered<br>Product Sales † | Units<br>Ordered †↓<br>~ | Total<br>Order †<br>Items | Average<br>Sales per<br>Order †↓<br>Item | Average<br>Units<br>per †<br>Order<br>Item | Average<br>Selling<br>Price | Sessions -<br>Total † | Order Item Session Percentage | Average<br>Offer<br>Count |
|------------|----------------------------|--------------------------|---------------------------|------------------------------------------|--------------------------------------------|-----------------------------|-----------------------|-------------------------------|---------------------------|
| 01/11/2021 | ₹20,323.00                 | 10                       | 10                        | ₹2,032.30                                | 1                                          | ₹2,032.30                   | 769                   | 1.3%                          | 76                        |
| 02/11/2021 | ₹40,471.00                 | 20                       | 20                        | ₹2,023.55                                | 1                                          | ₹2,023.55                   | 688                   | 2.91%                         | 76                        |
| 03/11/2021 | ₹44,879.00                 | 21                       | 21                        | ₹2,137.10                                | 1                                          | ₹2,137.10                   | 805                   | 2.61%                         | 76                        |
| 04/11/2021 | ₹20,740.00                 | 10                       | 10                        | ₹2,074.00                                | 1                                          | ₹2,074.00                   | 789                   | 1.27%                         | 76                        |
| 05/11/2021 | ₹38,232.00                 | 18                       | 18                        | ₹2,124.00                                | 1                                          | ₹2,124.00                   | 937                   | 1.92%                         | 76                        |
| 06/11/2021 | ₹34,983.00                 | 17                       | 16                        | ₹2,186.44                                | 1.06                                       | ₹2,057.82                   | 1,093                 | 1.46%                         | 76                        |
| 07/11/2021 | ₹46,930.00                 | 21                       | 20                        | ₹2,346.50                                | 1.05                                       | ₹2,234.76                   | 1,214                 | 1.65%                         | 76                        |
| 08/11/2021 | ₹35,584.00                 | 17                       | 17                        | ₹2,093.18                                | 1                                          | ₹2,093.18                   | 1,342                 | 1.27%                         | 76                        |
| 09/11/2021 | ₹37,783.00                 | 17                       | 17                        | ₹2,222.53                                | 1                                          | ₹2,222.53                   | 1,014                 | 1.68%                         | 76                        |
| 10/11/2021 | ₹37,484.00                 | 16                       | 13                        | ₹2,883.38                                | 1.23                                       | ₹2,342.75                   | 1,166                 | 1.11%                         | 76                        |
| 11/11/2021 | ₹38,484.00                 | 18                       | 18                        | ₹2,138.00                                | 1                                          | ₹2,138.00                   | 1,027                 | 1.75%                         | 76                        |
| 12/11/2021 | ₹18,491.00                 | 9                        | 9                         | ₹2,054.56                                | 1                                          | ₹2,054.56                   | 1,448                 | 0.62%                         | 76                        |
| 13/11/2021 | ₹16,192.00                 | 8                        | 8                         | ₹2,024.00                                | 1                                          | ₹2,024.00                   | 1,511                 | 0.53%                         | 76                        |
| 14/11/2021 | ₹43,176.00                 | 24                       | 21                        | ₹2,056.00                                | 1.14                                       | ₹1,799.00                   | 1,142                 | 1.84%                         | 76                        |
| 15/11/2021 | ₹46,575.00                 | 25                       | 25                        | ₹1,863.00                                | 1                                          | ₹1,863.00                   | 1,083                 | 2.31%                         | 76                        |
| Total      | ₹41,65,721.00              | 2,176                    | 2,126                     | ₹1,994.17                                | 1.02                                       | ₹1,946.57                   | 1,28,316              | 1.68%                         | 71.02                     |