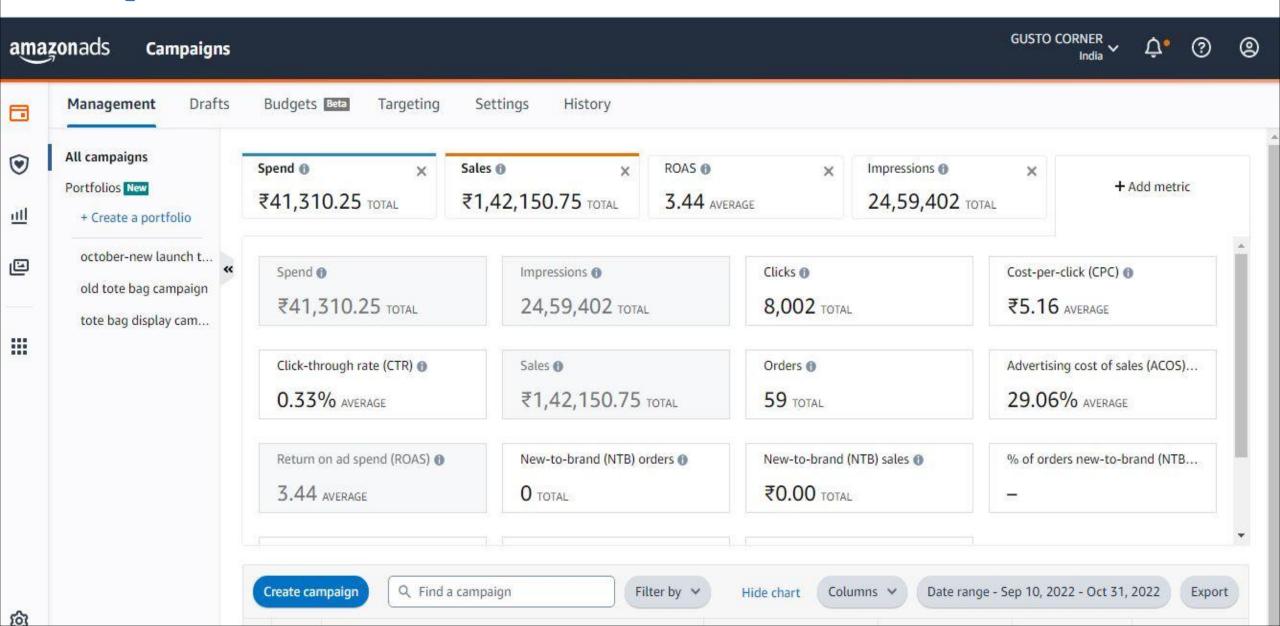

## September & October Campaign Data(here we cannot add sept to sep9 data,

中

here we get arount 90 orders/less acos)