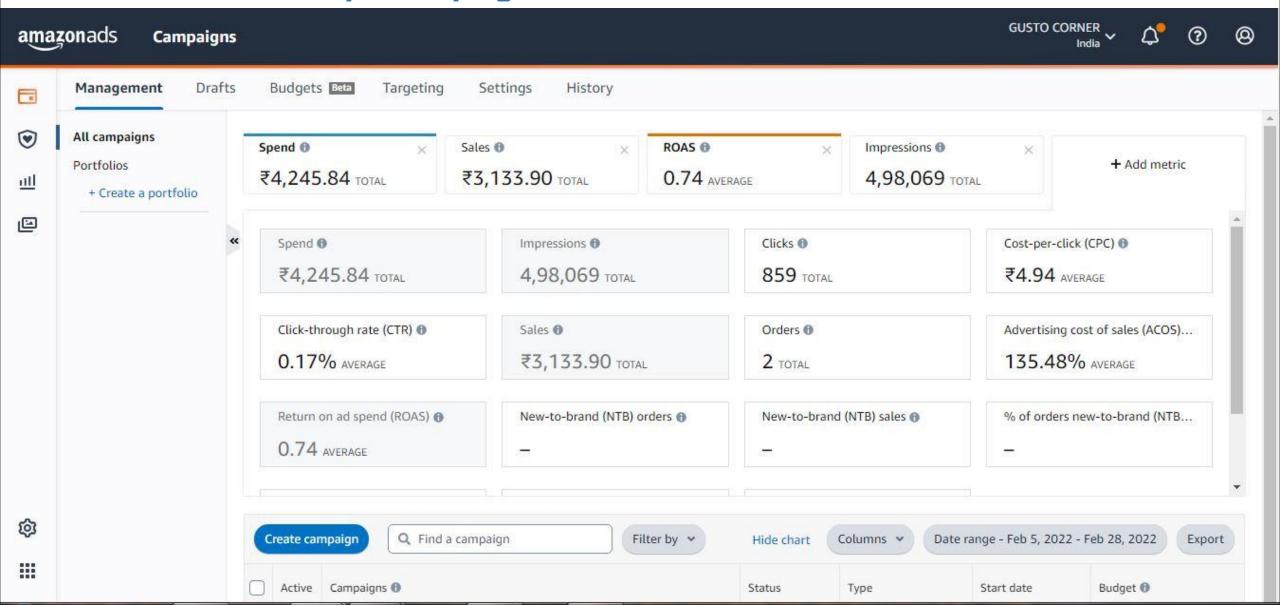

## **OUR PPC(AMAZON AD CAMPAIGN) WORK DATA**

First Month (30 Days)Campaign Data

## Last Two Month(60 Days) Campaign Data