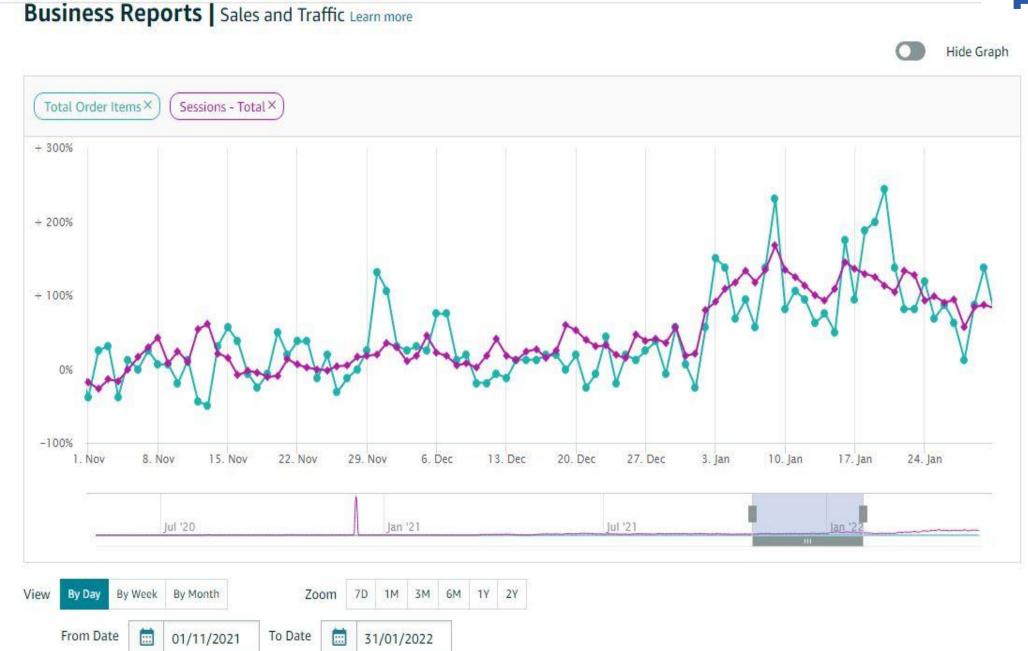

## Business Reports | Sales and Traffic-3Months(Nov.01-Jan.31):

Dashboards

Sales Dashboard

**Business Reports** 

By Date

Sales and Traffic

Detail Page Sales and Traffic

Seller Performance

By ASIN

Detail Page Sales and Traffic

Detail Page Sales and Traffic By Parent Item

Detail Page Sales and Traffic By Child Item

| Date ↑     | Ordered<br>Product Sales † | Units<br>Ordered †↓<br>~ | Total<br>Order †<br>Items | Average<br>Sales per<br>Order †↓<br>Item | Average<br>Units<br>per<br>Order<br>Item | Average Selling Price | Sessions -<br>Total † | Order Item Session Percentage | Average<br>Offer<br>Count |
|------------|----------------------------|--------------------------|---------------------------|------------------------------------------|------------------------------------------|-----------------------|-----------------------|-------------------------------|---------------------------|
| 01/11/2021 | ₹20,323.00                 | 10                       | 10                        | ₹2,032.30                                | 1                                        | ₹2,032.30             | 769                   | 1.3%                          | 76                        |
| 02/11/2021 | ₹40,471.00                 | 20                       | 20                        | ₹2,023.55                                | 1                                        | ₹2,023.55             | 688                   | 2.91%                         | 76                        |
| 03/11/2021 | ₹44,879.00                 | 21                       | 21                        | ₹2,137.10                                | 1                                        | ₹2,137.10             | 805                   | 2.61%                         | 76                        |
| 04/11/2021 | ₹20,740.00                 | 10                       | 10                        | ₹2,074.00                                | 1                                        | ₹2,074.00             | 789                   | 1.27%                         | 76                        |
| 05/11/2021 | ₹38,232.00                 | 18                       | 18                        | ₹2,124.00                                | 1                                        | ₹2,124.00             | 937                   | 1.92%                         | 76                        |
| 06/11/2021 | ₹34,983.00                 | 17                       | 16                        | ₹2,186.44                                | 1.06                                     | ₹2,057.82             | 1,093                 | 1.46%                         | 76                        |
| 07/11/2021 | ₹46,930.00                 | 21                       | 20                        | ₹2,346.50                                | 1.05                                     | ₹2,234.76             | 1,214                 | 1.65%                         | 76                        |
| 08/11/2021 | ₹35,584.00                 | 17                       | 17                        | ₹2,093.18                                | 1                                        | ₹2,093.18             | 1,342                 | 1.27%                         | 76                        |
| 09/11/2021 | ₹37,783.00                 | 17                       | 17                        | ₹2,222.53                                | 1                                        | ₹2,222.53             | 1,014                 | 1.68%                         | 76                        |
| 10/11/2021 | ₹37,484.00                 | 16                       | 13                        | ₹2,883.38                                | 1.23                                     | ₹2,342.75             | 1,166                 | 1.11%                         | 76                        |
| 11/11/2021 | ₹38,484.00                 | 18                       | 18                        | ₹2,138.00                                | 1                                        | ₹2,138.00             | 1,027                 | 1.75%                         | 76                        |
| 12/11/2021 | ₹18,491.00                 | 9                        | 9                         | ₹2,054.56                                | 1                                        | ₹2,054.56             | 1,448                 | 0.62%                         | 76                        |
| 13/11/2021 | ₹16,192.00                 | 8                        | 8                         | ₹2,024.00                                | 1                                        | ₹2,024.00             | 1,511                 | 0.53%                         | 76                        |
| 14/11/2021 | ₹43,176.00                 | 24                       | 21                        | ₹2,056.00                                | 1.14                                     | ₹1,799.00             | 1,142                 | 1.84%                         | 76                        |
| 15/11/2021 | ₹46,575.00                 | 25                       | 25                        | ₹1,863.00                                | 1                                        | ₹1,863.00             | 1,083                 | 2.31%                         | 76                        |
| Total      | ₹41,65,721.00              | 2,176                    | 2,126                     | ₹1,994.17                                | 1.02                                     | ₹1,946.57             | 1,28,316              | 1.68%                         | 71.02                     |