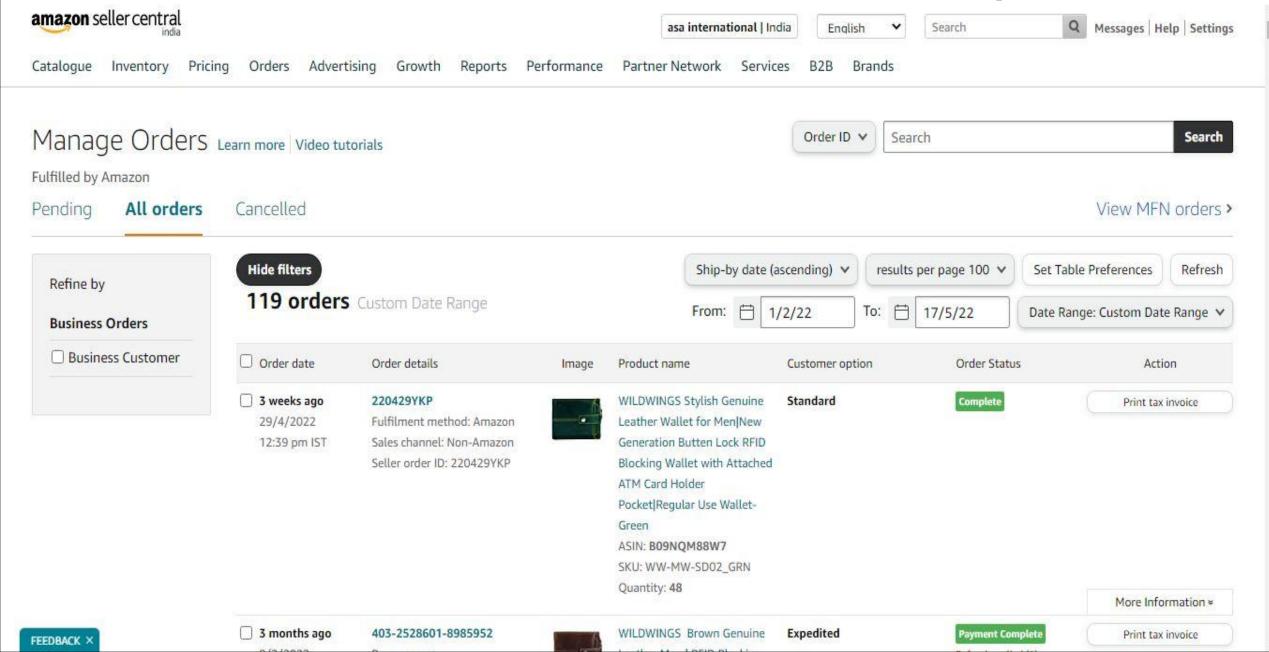

## • ORDER REPORT(Both Marchent & Fba)-3 Months(Nov.1-jan31):

Fulfilled by Amazon All orders Cancelled View MFN orders > Pending Ship-by date (ascending) ∨ **Hide filters** results per page 100 V Refresh Set Table Preferences Refine by 14 orders Custom Date Range 1/11/21 To: 31/1/22 Date Range: Custom Date Range > **Business Orders**  Business Customer Order date Order details Product name Customer option Order Status Action Image 4 months ago 405-6185645-4998713 WILDWINGS (LABEL) Genuine Expedited **Payment Complete** Print tax invoice 6/1/2022 Buyer name: Airforce Blue Themed Leather Refund applied (1) Refund order Men's Wallet | RFID Blocking 10:56 pm IST khalid Fulfilment method: Amazon Men's Wallet (WW-MW-Sales channel: Amazon.in KB03\_ABL) Seller order ID: 405-6185645-ASIN: B09NRVFWB1 4998713 SKU: WW-MW-KB03\_ABL Cash On Delivery Quantity: 1 Item subtotal: ₹699.00 More Information ≥ 4 months ago 403-1522892-9508317 WILDWINGS (LABEL) Genuine Expedited **Payment Complete** Print tax invoice Leather Men's Wallet Purse with 6/1/2022 Buyer name: Refund order 11:15 pm IST Aadil Extra Capacity | RFID Blocking Fulfilment method: Amazon Men's Wallet (Carbon Black, Sales channel: Amazon.in WW-MW-KB02 CBK) Seller order ID: 403-1522892-ASIN: BO9NRVS8P4 9508317 SKU: WW-MW-KB02\_CBK Quantity: 1 Item subtotal: ₹799.00 FEEDBACK X More Information &