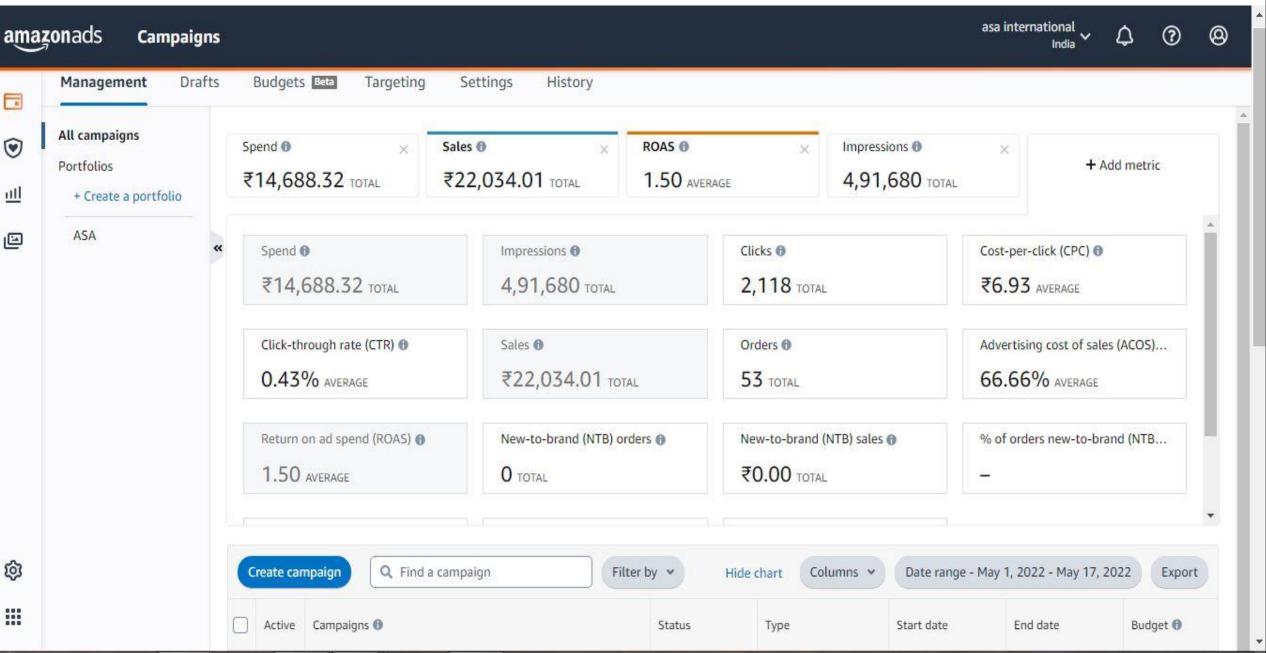

g History All campaigns 0 Spend 6 Sales 1 ROAS 0 Impressions () + Add metric Portfolios ₹9,741.01 TOTAL ₹16,188.19 TOTAL 1.66 AVERAGE 4,52,777 TOTAL ull + Create a portfolio ASA « Spend 6 Impressions () Clicks 1 Cost-per-click (CPC) 1 ₹9,741.01 TOTAL ₹5.87 AVERAGE 4,52,777 TOTAL 1,660 TOTAL Advertising cost of sales (ACOS)... Click-through rate (CTR) 1 Sales 0 Orders 6 0.37% AVERAGE 60.17% AVERAGE ₹16,188.19 TOTAL 37 TOTAL Return on ad spend (ROAS) (1) New-to-brand (NTB) orders ( New-to-brand (NTB) sales @ % of orders new-to-brand (NTB... 1.66 AVERAGE 0 TOTAL ₹0.00 TOTAL 够 Q Find a campaign Create campaign Filter by V Columns v Date range - Apr 1, 2022 - Apr 30, 2022 Hide chart Export Campaigns (1) Type End date Budget (1) Status Start date

# Third Month(May 17 th Day's) Campaign Data





## ORDER REPORT



## • ORDER REPORT(Both Marchent & Fba)-3 Months(Nov.1-jan31):

Fulfilled by Amazon All orders Cancelled View MFN orders > Pending Ship-by date (ascending) ∨ **Hide filters** results per page 100 V Refresh Set Table Preferences Refine by 14 orders Custom Date Range 1/11/21 To: 31/1/22 Date Range: Custom Date Range > **Business Orders**  Business Customer Order date Order details Product name Customer option Order Status Action Image 4 months ago 405-6185645-4998713 WILDWINGS (LABEL) Genuine Expedited **Payment Complete** Print tax invoice 6/1/2022 Buyer name: Airforce Blue Themed Leather Refund applied (1) Refund order Men's Wallet | RFID Blocking 10:56 pm IST khalid Fulfilment method: Amazon Men's Wallet (WW-MW-Sales channel: Amazon.in KB03\_ABL) Seller order ID: 405-6