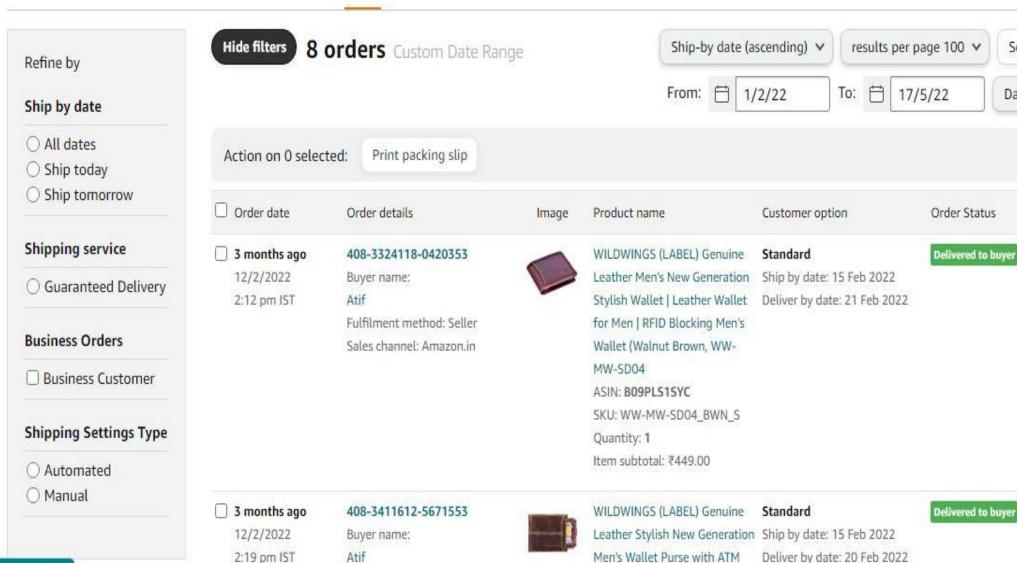

Training Coracio teammore viaco catoriais Seller fulfilled O Unshipped Cancelled Sent View FBA oruers O Pending **Hide filters** 1 orders Custom Date Range Ship-by date (ascending) > results per page 100 V Set Table Preferences Refresh Refine by 1/11/21 31/1/22 From: To: Date Range: Custom Date Range V Ship by date O All dates Action on 0 selected: Print packing slip Ship today O Ship tomorrow Order date Order details Product name Order Status Action Image Customer option Shipping service Delivered to buyer 4 months ago 405-2644288-2085159 WILDWINGS (LABEL) Genuine Standard Print packing slip 23/1/2022 Hunter Leather Men's New Ship by date: 25 Jan 2022 Buyer name: Guaranteed Delivery Print tax invoice Generation Stylish Wallet | 8:36 am IST Nagendra Deliver by date: 29 Jan 2022 Fulfilment method: Seller Leather Wallet for Men | RFID Refund order **Business Orders** Sales channel: Amazon.in Blocking Men's Wallet (Hunter Brown, WW- Business Customer ASIN: BO9PMFHZ8K SKU: WW-MW-SD04\_HUN\_S Shipping Settings Type Quantity: 1 Item subtotal: ₹449.00 Automated More Information ≥ Manual ← Previous Next → Showing orders 1 - 1 of 1 total orders. results per page 100 ∨ FEEDBACK X