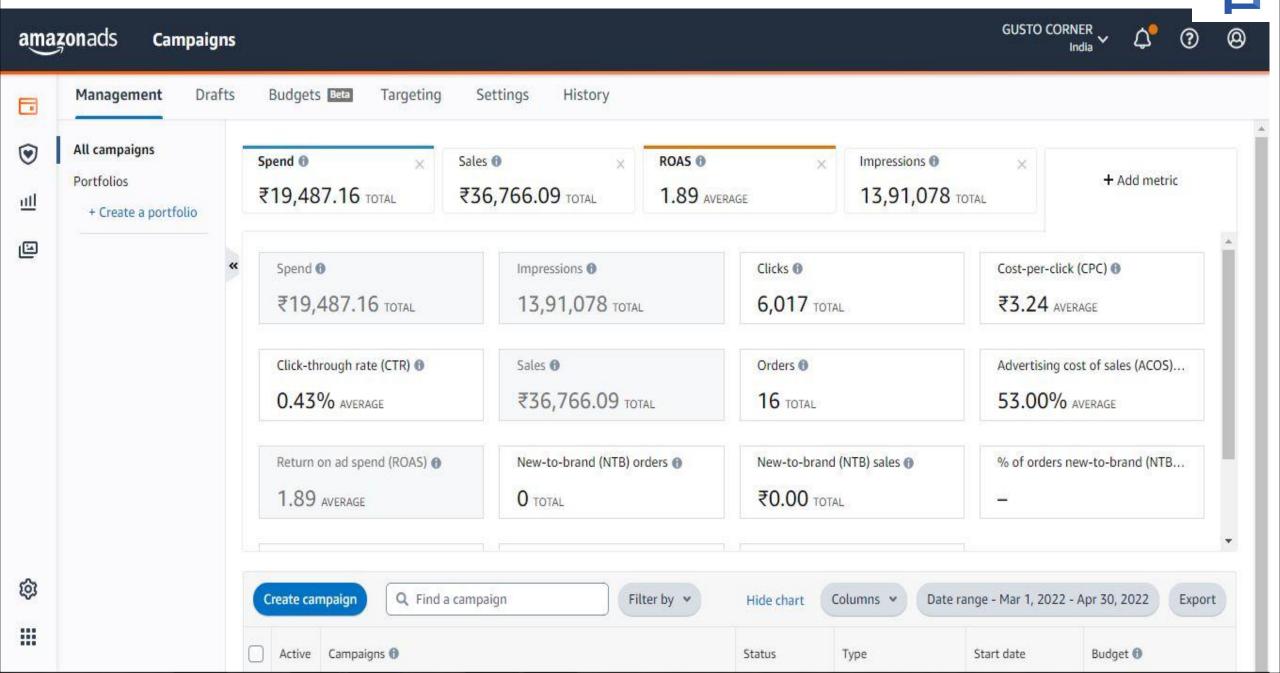

## **OUR PPC(AMAZON AD CAMPAIGN) WORK DATA**

First Month (30 Days)Campaign Data

## Last Two Month(60 Days) Campaign Data