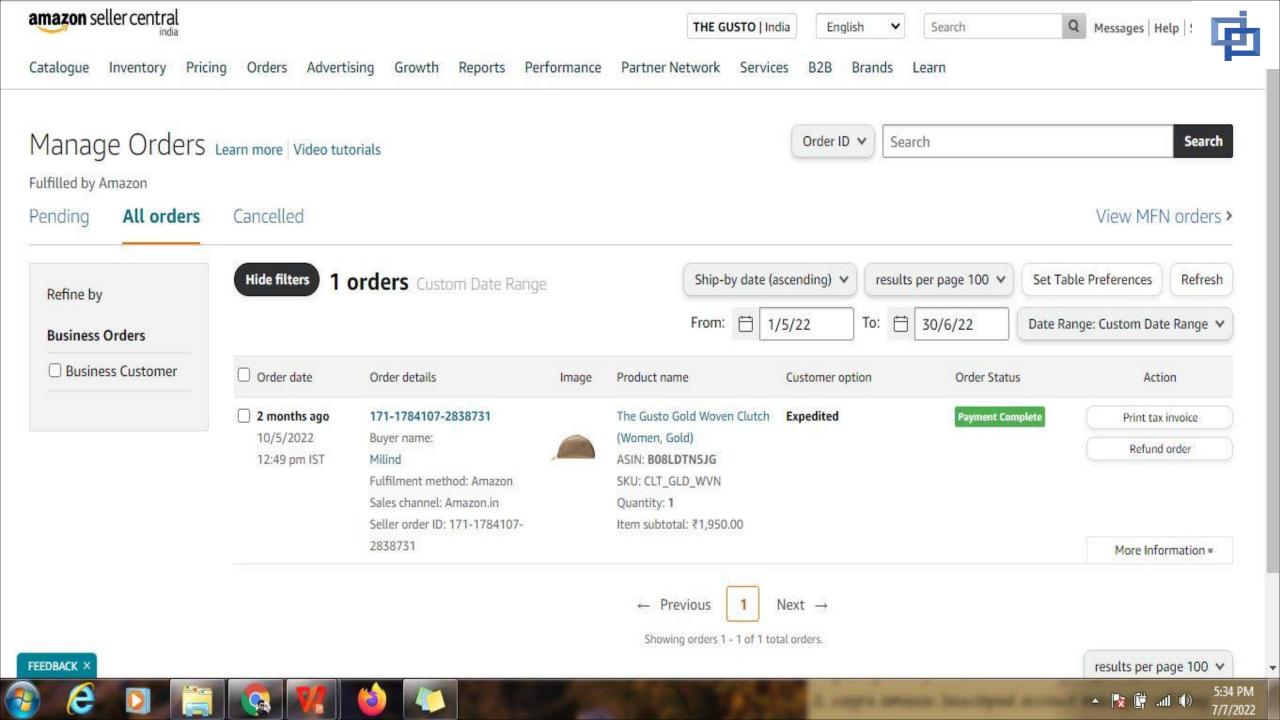

## ORDER REPORT(Both Marchent & Fba)-3 Months(Feb.22-Apr.22):

More Information v