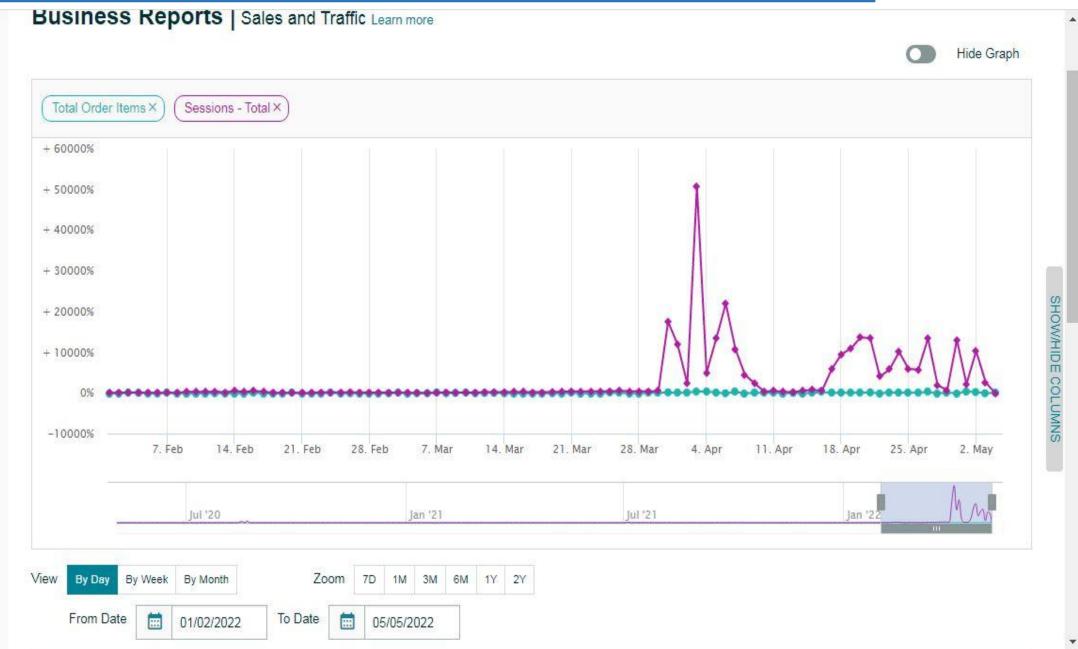

## Business Reports | Sales and Traffic-3Months(Nov.01-Jan.31):

Dashboards

Sales Dashboard

**Business Reports** 

By Date

Sales and Traffic

Detail Page Sales and Traffic

Seller Performance

By ASIN

Detail Page Sales and Traffic

Detail Page Sales and Traffic By Parent Item

Detail Page Sales and Traffic By Child Item

| Date ↑     | Ordered<br>Product Sales † | Units<br>Ordered †↓<br>~ | Total<br>Order †<br>Items | Average<br>Sales per<br>Order †↓<br>Item | Average<br>Units<br>per<br>Order<br>Item | Average Selling Price | Sessions -<br>Total † | Order Item Session Percentage | Average<br>Offer<br>Count |
|------------|----------------------------|--------------------------|---------------------------|------------------------------------------|------------------------------------------|-----------------------|-----------------------|-------------------------------|---------------------------|
| 01/11/2021 | ₹20,323.00                 | 10                       | 10                        | ₹2,032.30                                | 1                                        | ₹2,032.30             | 769                   | 1.3%                          | 76                        |
| 02/11/2021 | ₹40,471.00                 | 20                       | 20                        | ₹2,023.55                                | 1                                        | ₹2,023.55             | 688                   | 2.91%                         | 76                        |
| 03/11/2021 | ₹44,879.00                 | 21                       | 21                        | ₹2,137.10                                | 1                                        | ₹2,137.10             | 805                   | 2.61%                         | 76                        |
| 04/11/2021 | ₹20,740.00                 | 10                       | 10                        | ₹2,074.00                                | 1                                        | ₹2,074.00             | 789                   | 1.27%                         | 76                        |
| 05/11/2021 | ₹38,232.00                 | 18                       | 18                        | ₹2,124.00                                | 1                                        | ₹2,124.00             | 937                   | 1.92%                         | 76                        |
| 06/11/2021 | ₹34,983.00                 | 17                       | 16                        | ₹2,186.44                                | 1.06                                     | ₹2,057.82             | 1,093                 | 1.46%                         | 76                        |
| 07/11/2021 | ₹46,930.00                 | 21                       | 20                        | ₹2,346.50                                | 1.05                                     | ₹2,234.76             | 1,214                 | 1.65%                         | 76                        |
| 08/11/2021 | ₹35,584.00                 | 17                       | 17                        | ₹2,093.18                                | 1                                        | ₹2,093.18             | 1,342                 | 1.27%                         | 76                        |
| 09/11/2021 | ₹37,783.00                 | 17                       | 17                        | ₹2,222.53                                | 1                                        | ₹2,222.53             | 1,014                 | 1.68%                         | 76                        |
| 10/11/2021 | ₹37,484.00                 | 16                       | 13                        | ₹2,883.38                                | 1.23                                     | ₹2,342.75             | 1,166                 | 1.11%                         | 76                        |
| 11/11/2021 | ₹38,484.00                 | 18                       | 18                        | ₹2,138.00                                | 1                                        | ₹2,138.00             | 1,027                 | 1.75%                         | 76                        |
| 12/11/2021 | ₹18,491.00                 | 9                        | 9                         | ₹2,054.56                                | 1                                        | ₹2,054.56             | 1,448                 | 0.62%                         | 76                        |
| 13/11/2021 | ₹16,192.00                 | 8                        | 8                         | ₹2,024.00                                | 1                                        | ₹2,024.00             | 1,511                 | 0.53%                         | 76                        |
| 14/11/2021 | ₹43,176.00                 | 24                       | 21                        | ₹2,056.00                                | 1.14                                     | ₹1,799.00             | 1,142                 | 1.84%                         | 76                        |
| 15/11/2021 | ₹46,575.00                 | 25                       | 25                        | ₹1,863.00                                | 1                                        | ₹1,863.00             | 1,083                 | 2.31%                         | 76                        |
| Total      | ₹41,65,721.00              | 2,176                    | 2,126                     | ₹1,994.17                                | 1.02                                     | ₹1,946.57             | 1,28,316              | 1.68%                         | 71.02                     |