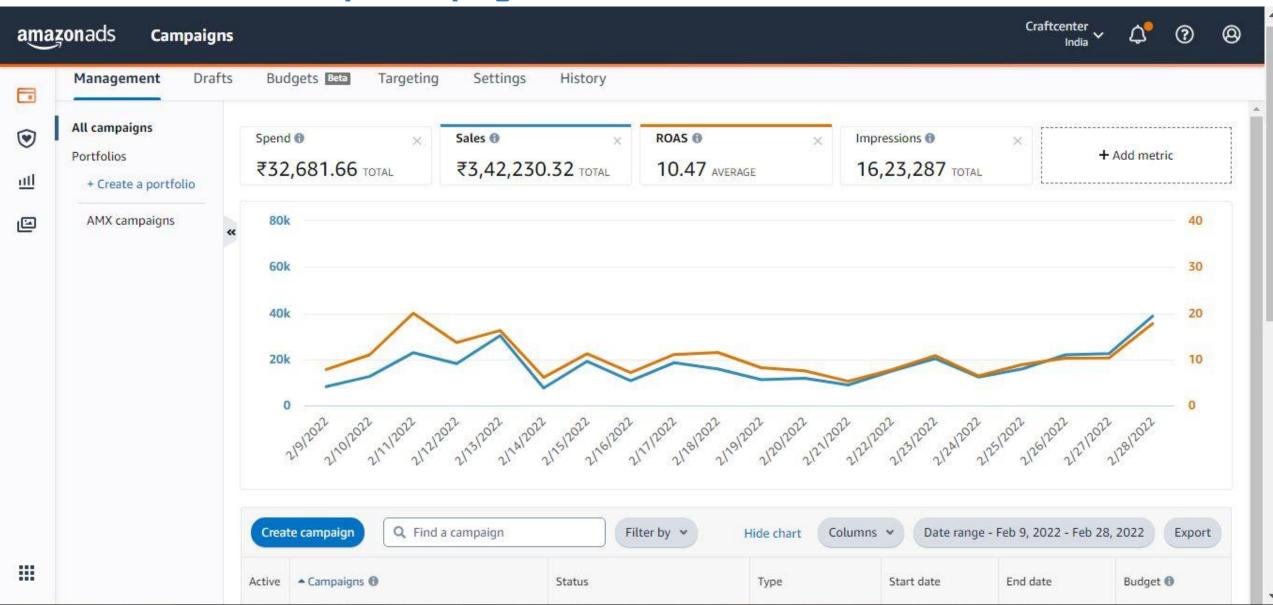

## **OUR PPC(AMAZON AD CAMPAIGN) WORK DATA**

First Month (30 Days)Campaign Data