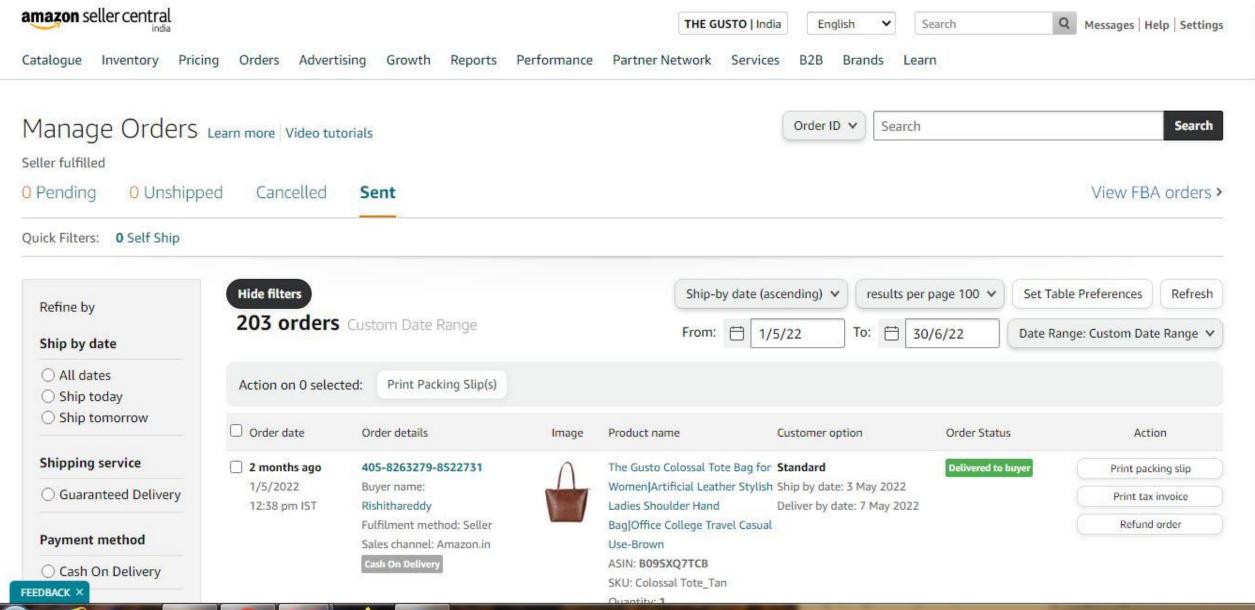

Amazon Sales channel: Non-Amazon

Seller order ID: Xlb44h8562

2 orders Custom Date Range

The Gusto Women's Patent

Croco Tote (Red)

Product name

Image

ASIN: B082FHSS17

SKU: RED\_PCRC\_TOT\_12

Quantity: 1

Standard

Complete

Order Status

Complete

More Information ≥ Print tax invoice

Action

Print tax invoice

6 months ago

19/11/2021 5:05 am IST

Fulfilment method: Amazon

Sales channel: Non-Amazon

Seller order ID: XlbinyF090

The Gusto Pink and Grey

Knitted Shoulder Bag (Women,

Beige)

ASIN: B082FK2WVH

SKU: SHL\_PNKGRY\_SCIRCLE\_02

Quantity: 1

More Information ≥

← Previous

Next →

Showing orders 1 - 2 of 2 total orders.

## ORDER REPORT(Both Marchent & Fba)-3 Months(Feb.22-Apr.22):



More Information v



# ORDER REPORT(Both Marchent & Fba)-2 Months(May.1-June.30):



























## Business Reports | Sales and Traffic-3Months(Nov.21-Jan.22):



#### Dashboards

Sales Dashboard

#### **Business Reports**

By Date

#### Sales and Traffic

Detail Page Sales and Traffic

Seller Performance

#### By ASIN

Detail Page Sales and Traffic

Detail Page Sales and Traffic By Parent Item

Detail Page Sales and Traffic By Child Item







## Business Reports | Sales and Traffic-3Months(Feb.22-Apr.22):







| co        |
|-----------|
| 00        |
| I         |
| 0         |
| Z         |
| 3         |
| 7         |
| Ė         |
| O         |
| Ш         |
| 0         |
| 0         |
| -         |
| $\subset$ |
| Z         |
| 7         |
| 70        |

| Date ↑    | Ordered<br>Product Sales † | Units<br>Ordered † | Total<br>Order †<br>Items | Averag