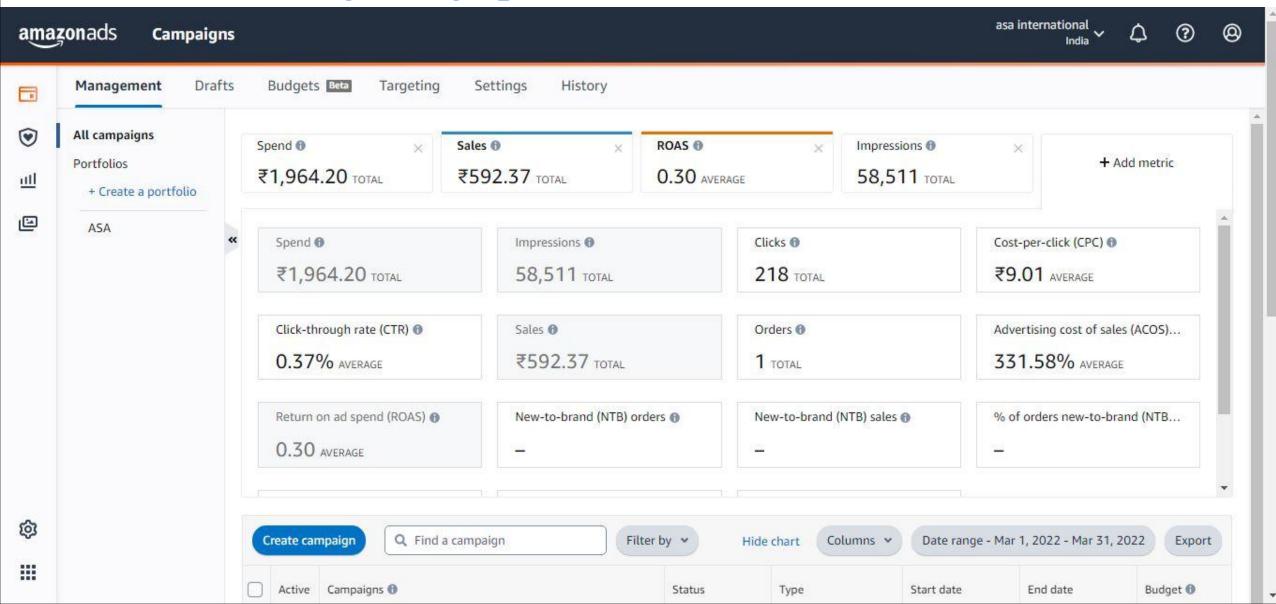

## **OUR PPC(AMAZON AD CAMPAIGN) WORK DATA**

First Month (30 Days)Campaign Data