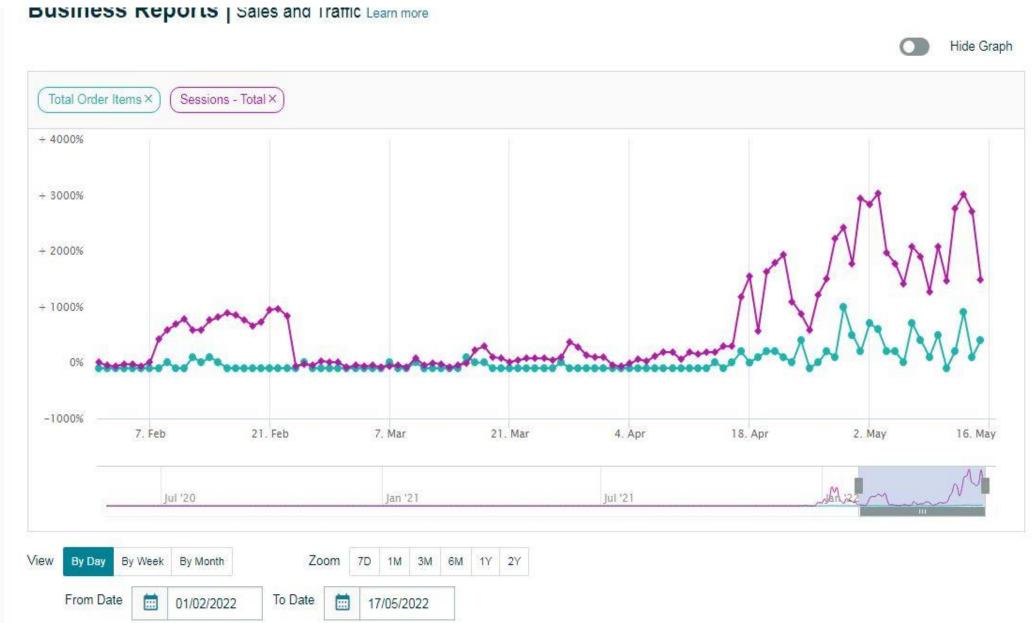

## Business Reports | Sales and Traffic-3Months(Nov.01-Jan.31):

Dashboards

Sales Dashboard

**Business Reports** 

By Date

Sales and Traffic

Detail Page Sales and Traffic

Seller Performance

By ASIN

Detail Page Sales and Traffic

Detail Page Sales and Traffic By Parent Item

Detail Page Sales and Traffic By Child Item

| Date ↑     | Ordered<br>Product Sales † | Units<br>Ordered †↓<br>~ | Total<br>Order †<br>Items | Average<br>Sales per<br>Order †↓<br>Item | Average<br>Units<br>per<br>Order<br>Item | Average Selling Price | Sessions -<br>Total † | Order Item Session Percentage | Average<br>Offer<br>Count |
|------------|----------------------------|--------------------------|---------------------------|------------------------------------------|------------------------------------------|-----------------------|-----------------------|-------------------------------|---------------------------|
| 01/11/2021 | ₹20,323.00                 | 10                       | 10                        | ₹2,032.30                                | 1                                        | ₹2,032.30             | 769                   | 1.3%                          | 76                        |
| 02/11/2021 | ₹40,471.00                 | 20                       | 20                        | ₹2,023.55                                | 1                                        | ₹2,023.55             | 688                   | 2.91%                         | 76                        |
| 03/11/2021 | ₹44,879.00                 | 21                       | 21                        | ₹2,137.10                                | 1                                        | ₹2,137.10             | 805                   | 2.61%                         | 76                        |
| 04/11/2021 | ₹20,740.00                 | 10                       | 10                        | ₹2,074.00                                | 1                                        | ₹2,074.00             | 789                   | 1.27%                         | 76                        |
| 05/11/2021 | ₹38,232.00                 | 18                       | 18                        | ₹2,124.00                                | 1                                        | ₹2,124.00             | 937                   | 1.92%                         | 76                        |
| 06/11/2021 | ₹34,983.00                 | 17                       | 16                        | ₹2,186.44                                | 1.06                                     | ₹2,057.82             | 1,093                 | 1.46%                         | 76                        |
| 07/11/2021 | ₹46,930.00                 | 21                       | 20                        | ₹2,346.50                                | 1.05                                     | ₹2,234.76             | 1,214                 | 1.65%                         | 76                        |
| 08/11/2021 | ₹35,584.00                 | 17                       | 17                        | ₹2,093.18                                | 1                                        | ₹2,093.18             | 1,342                 | 1.27%                         | 76                        |
| 09/11/2021 | ₹37,783.00                 | 17                       | 17                        | ₹2,222.53                                | 1                                        | ₹2,222.53             | 1,014                 | 1.68%                         | 76                        |
| 10/11/2021 | ₹37,484.00                 | 16                       | 13                        | ₹2,883.38                                | 1.23                                     | ₹2,342.75             | 1,166                 | 1.11%                         | 76                        |
| 11/11/2021 | ₹38,484.00                 | 18                       | 18                        | ₹2,138.00                                | 1                                        | ₹2,138.00             | 1,027                 | 1.75%                         | 76                        |
| 12/11/2021 | ₹18,491.00                 | 9                        | 9                         | ₹2,054.56                                | 1                                        | ₹2,054.56             | 1,448                 | 0.62%                         | 76                        |
| 13/11/2021 | ₹16,192.00                 | 8                        | 8                         | ₹2,024.00                                | 1                                        | ₹2,024.00             | 1,511                 | 0.53%                         | 76                        |
| 14/11/2021 | ₹43,176.00                 | 24                       | 21                        | ₹2,056.00                                | 1.14                                     | ₹1,799.00             | 1,142                 | 1.84%                         | 76                        |
| 15/11/2021 | ₹46,575.00                 | 25                       | 25                        | ₹1,863.00                                | 1                                        | ₹1,863.00             | 1,083                 | 2.31%                         | 76                        |
| Total      | ₹41,65,721.00              | 2,176                    | 2,126                     | ₹1,994.17                                | 1.02                                     | ₹1,946.57             | 1,28,316              | 1.68%                         | 71.02                     |