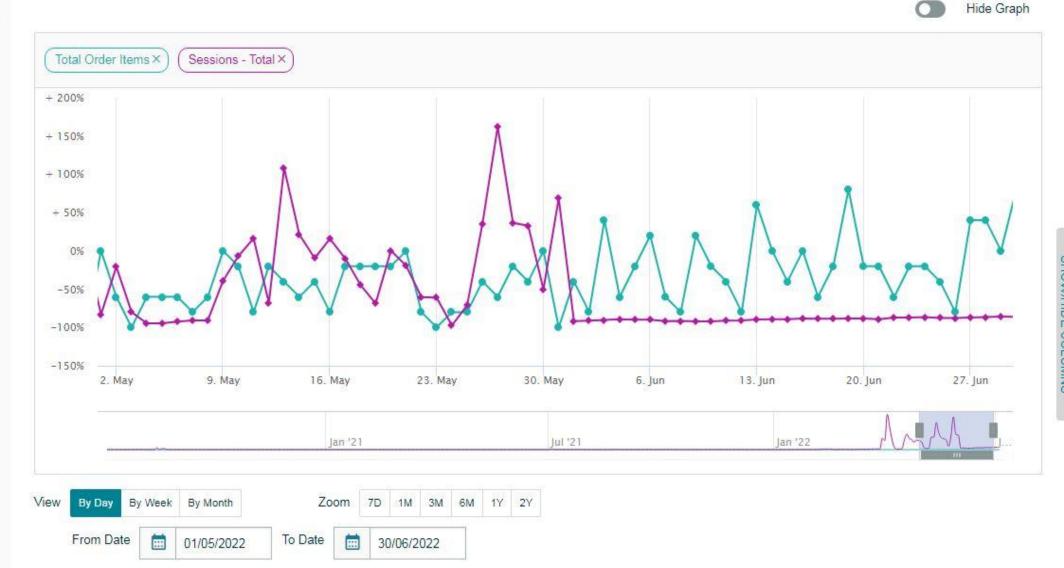

## Business Reports | Sales and Traffic-3Months(Nov.21-Jan.22):

#### Dashboards

Sales Dashboard

#### **Business Reports**

By Date

#### Sales and Traffic

Detail Page Sales and Traffic

Seller Performance

#### By ASIN

Detail Page Sales and Traffic

Detail Page Sales and Traffic By Parent Item

Detail Page Sales and Traffic By Child Item