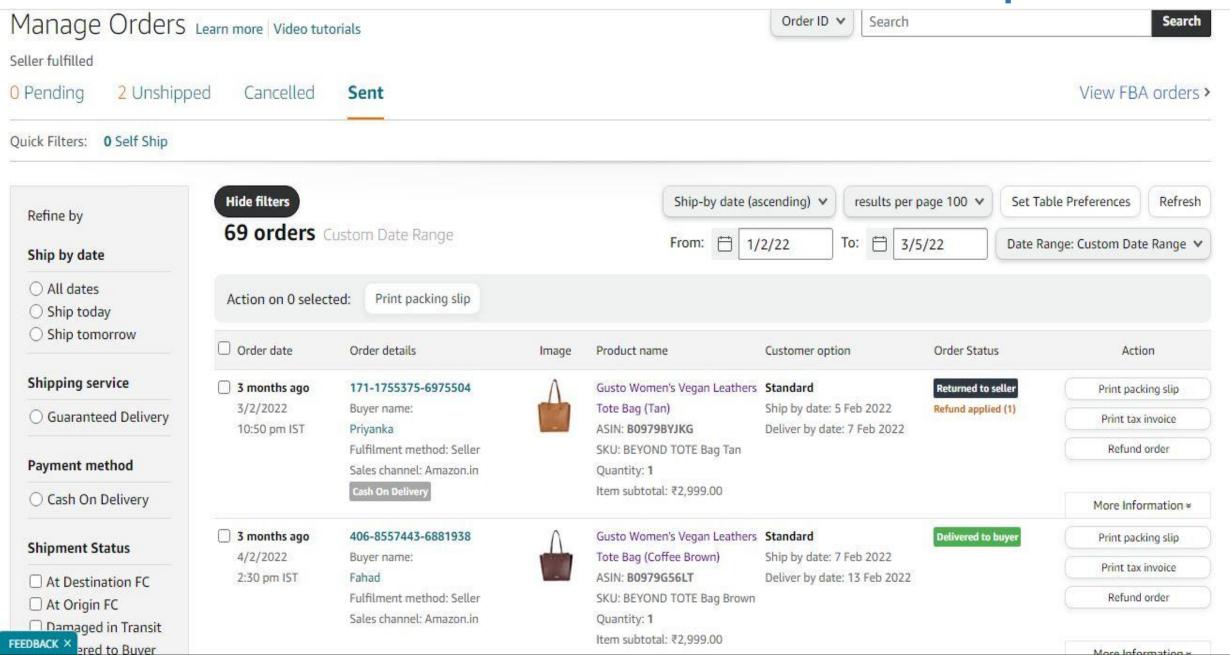

## ORDER REPORT(Both Marchent & Fba)-3 Months(Feb.22-Apr.22):

More Information v