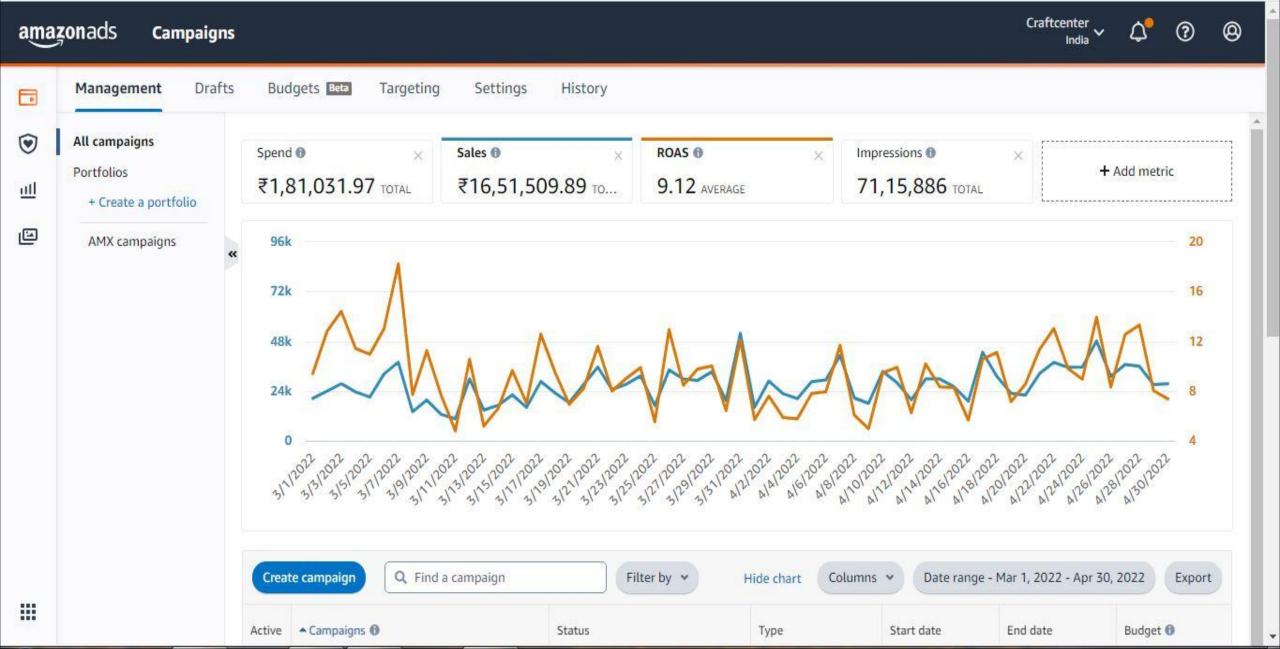

## **OUR PPC(AMAZON AD CAMPAIGN) WORK DATA**

First Month (30 Days)Campaign Data