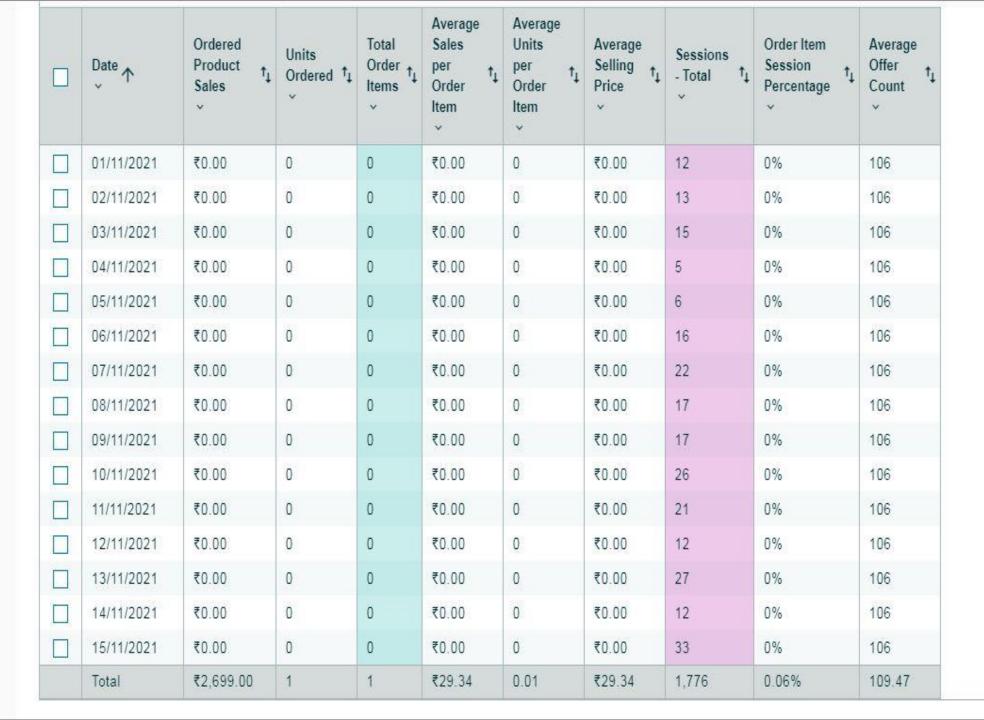

## Business Reports | Sales and Traffic-3Months(Nov.01-Jan.31):

Dashboards

Sales Dashboard

**Business Reports** 

By Date

Sales and Traffic

Detail Page Sales and Traffic

Seller Performance

By ASIN

Detail Page Sales and Traffic

Detail Page Sales and Traffic By Parent Item

Detail Page Sales and Traffic By Child Item

| Date ↑     | Ordered<br>Product Sales † | Units<br>Ordered †↓<br>~ | Total<br>Order †<br>Items | Average<br>Sales per<br>Order †↓<br>Item | Average<br>Units<br>per<br>Order<br>Item | Average Selling Price | Sessions -<br>Total † | Order Item Session Percentage | Average<br>Offer<br>Count |
|------------|----------------------------|--------------------------|---------------------------|------------------------------------------|------------------------------------------|-----------------------|-----------------------|-------------------------------|---------------------------|
| 01/11/2021 | ₹20,323.00                 | 10                       | 10                        | ₹2,032.30                                | 1                                        | ₹2,032.30             | 769                   | 1.3%                          | 76                        |
| 02/11/2021 | ₹40,471.00                 | 20                       | 20                        | ₹2,023.55                                | 1                                        | ₹2,023.55             | 688                   | 2.91%                         | 76                        |
| 03/11/2021 | ₹44,879.00                 | 21                       | 21                        | ₹2,137.10                                | 1                                        | ₹2,137.10             | 805                   | 2.61%                         | 76                        |
| 04/11/2021 | ₹20,740.00                 | 10                       | 10                        | ₹2,074.00                                | 1                                        | ₹2,074.00             | 789                   | 1.27%                         | 76                        |
| 05/11/2021 | ₹38,232.00                 | 18                       | 18                        | ₹2,124.00                                | 1                                        | ₹2,124.00             | 937                   | 1.92%                         | 76                        |
| 06/11/2021 | ₹34,983.00                 | 17                       | 16                        | ₹2,186.44                                | 1.06                                     | ₹2,057.82             | 1,093                 | 1.46%                         | 76                        |
| 07/11/2021 | ₹46,930.00                 | 21                       | 20                        | ₹2,346.50                                | 1.05                                     | ₹2,234.76             | 1,214                 | 1.65%                         | 76                        |
| 08/11/2021 | ₹35,584.00                 | 17                       | 17                        | ₹2,093.18                                | 1                                        | ₹2,093.18             | 1,342                 | 1.27%                         | 76                        |
| 09/11/2021 | ₹37,783.00                 | 17                       | 17                        | ₹2,222.53                                | 1                                        | ₹2,222.53             | 1,014                 | 1.68%                         | 76                        |
| 10/11/2021 | ₹37,484.00                 | 16                       | 13                        | ₹2,883.38                                | 1.23                                     | ₹2,342.75             | 1,166                 | 1.11%                         | 76                        |
| 11/11/2021 | ₹38,484.00                 | 18                       | 18                        | ₹2,138.00                                | 1                                        | ₹2,138.00             | 1,027                 | 1.75%                         | 76                        |
| 12/11/2021 | ₹18,491.00                 | 9                        | 9                         | ₹2,054.56                                | 1                                        | ₹2,054.56             | 1,448                 | 0.62%                         | 76                        |
| 13/11/2021 | ₹16,192.00                 | 8                        | 8                         | ₹2,024.00                                | 1                                        | ₹2,024.00             | 1,511                 | 0.53%                         | 76                        |
| 14/11/2021 | ₹43,176.00                 | 24                       | 21                        | ₹2,056.00                                | 1.14                                     | ₹1,799.00             | 1,142                 | 1.84%                         | 76                        |
| 15/11/2021 | ₹46,575.00                 | 25                       | 25                        | ₹1,863.00                                | 1                                        | ₹1,863.00             | 1,083                 | 2.31%                         | 76                        |
| Total      | ₹41,65,721.00              | 2,176                    | 2,126                     | ₹1,994.17                                | 1.02                                     | ₹1,946.57             | 1,28,316              | 1.68%                         | 71.02                     |