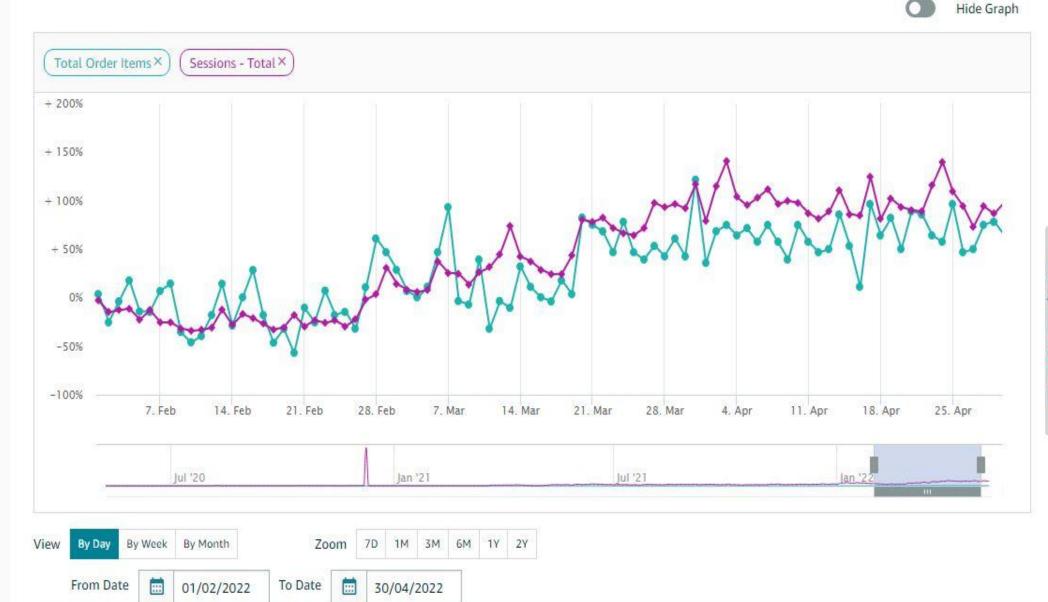

# Business Reports | Sales and Traffic-3Months(Feb.01-Apr.30):

× CLOSE REPORTS MENU

Dashboards

Sales Dashboard

**Business Reports** 

By Date

Sales and Traffic

Detail Page Sales and Traffic

Seller Performance

By ASIN

Detail Page Sales and Traffic

Detail Page Sales and Traffic By Parent Item

Detail Page Sales and Traffic By Child Item

| Date ↑    | Ordered<br>Product Sales †↓ | Units<br>Ordered †↓ | Total<br>Order †↓<br>Items | Average<br>Sales per<br>Order †<br>Item | Average<br>Units<br>per †<br>Order<br>Item | Average<br>Selling<br>Price | Sessions -<br>Total † | Order Item Session Percentage | Average<br>Offer †<br>Count |
|-----------|-----------------------------|---------------------|----------------------------|-----------------------------------------|--------------------------------------------|-----------------------------|-----------------------|-------------------------------|-----------------------------|
| 01/2/2022 | ₹56,055.00                  | 29                  | 29                         | ₹1,932.93                               | 1                                          | ₹1,932.93                   | 1,661                 | 1.75%                         | 64                          |
| 02/2/2022 | ₹36,330.00                  | 21                  | 21                         | ₹1,730.00                               | 1                                          | ₹1,730.00                   | 1,459                 | 1.44%                         | 64                          |
| 03/2/2022 | ₹52,651.00                  | 27                  | 27                         | ₹1,950.04                               | 1                                          | ₹1,950.04                   | 1,489                 | 1.81%                         | 50                          |
| 04/2/2022 | ₹63,926.00                  | 35                  | 33                         | ₹1,937.15                               | 1.06                                       | ₹1,826.46                   | 1,524                 | 2.17%                         | 50                          |
| 05/2/2022 | ₹47,880.00                  | 24                  | 24                         | ₹1,995.00                               | 1                                          | ₹1,995.00                   | 1,324                 | 1.81%                         | 50                          |
| 06/2/2022 | ₹48,582.00                  | 24                  | 24                         | ₹2,024.25                               | 1                                          | ₹2,024.25                   | 1,492                 | 1.61%                         | 50                          |
| 07/2/2022 | ₹60,557.00                  | 30                  | 30                         | ₹2,018.57                               | 1                                          | ₹2,018.57                   | 1,279                 | 2.35%                         | 49                          |
| 08/2/2022 | ₹60,635.00                  | 32                  | 32                         | ₹1,894.84                               | 1                                          | ₹1,894.84                   | 1,276                 | 2.51%                         | 49                          |
| 09/2/2022 | ₹36,651.00                  | 19                  | 18                         | ₹2,036.17                               | 1.06                                       | ₹1,929.00                   | 1,172                 | 1.54%                         | 52                          |
| 10/2/2022 | ₹30,163.00                  | 15                  | 15                         | ₹2,010.87                               | 1                                          | ₹2,010.87                   | 1,130                 | 1.33%                         | 52                          |
| 11/2/2022 | ₹29,613.75                  | 17                  | 17                         | ₹1,741.99                               | 1                                          | ₹1,741.99                   | 1,141                 | 1.49%                         | 59                          |
| 12/2/2022 | ₹54,723.00                  | 25                  | 23                         | ₹2,379.26                               | 1.09                                       | ₹2,188.92                   | 1,185                 | 1.94%                         | 63                          |
| 13/2/2022 | ₹63,066.00                  | 34                  | 32                         | ₹1,970.81                               | 1.06                                       | ₹1,854.88                   | 1,502                 | 2.13%                         | 63                          |
| 14/2/2022 | ₹32,830.00                  | 20                  | 20                         | ₹1,641.50                               | 1                                          | ₹1,641.50                   | 1,232                 | 1.62%                         | 63                          |
| 15/2/2022 | ₹49,222.00                  | 28                  | 28                         | ₹1,757.93                               | 1                                          | ₹1,757.93                   | 1,422                 | 1.97%                         | 63                          |
| Total     | ₹56,57,273.12               | 3,380               | 3,231                      | ₹1,777.72                               | 1.04                                       | ₹1,709.39                   | 2,19,743              | 1.54%                         | 64.75                       |