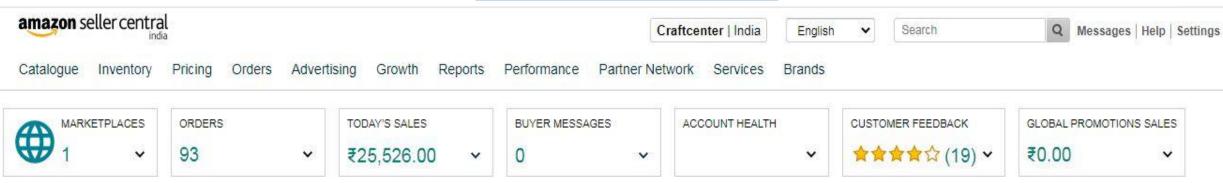

## CRAFTCENTER

STEP benefits available ...

You are eligible for the following two SPN benefits under STEP

STEP performance ...

Take appropriate steps on the metrics below to improve performance, move higher in level, and get more benefits! Seller Forums ...