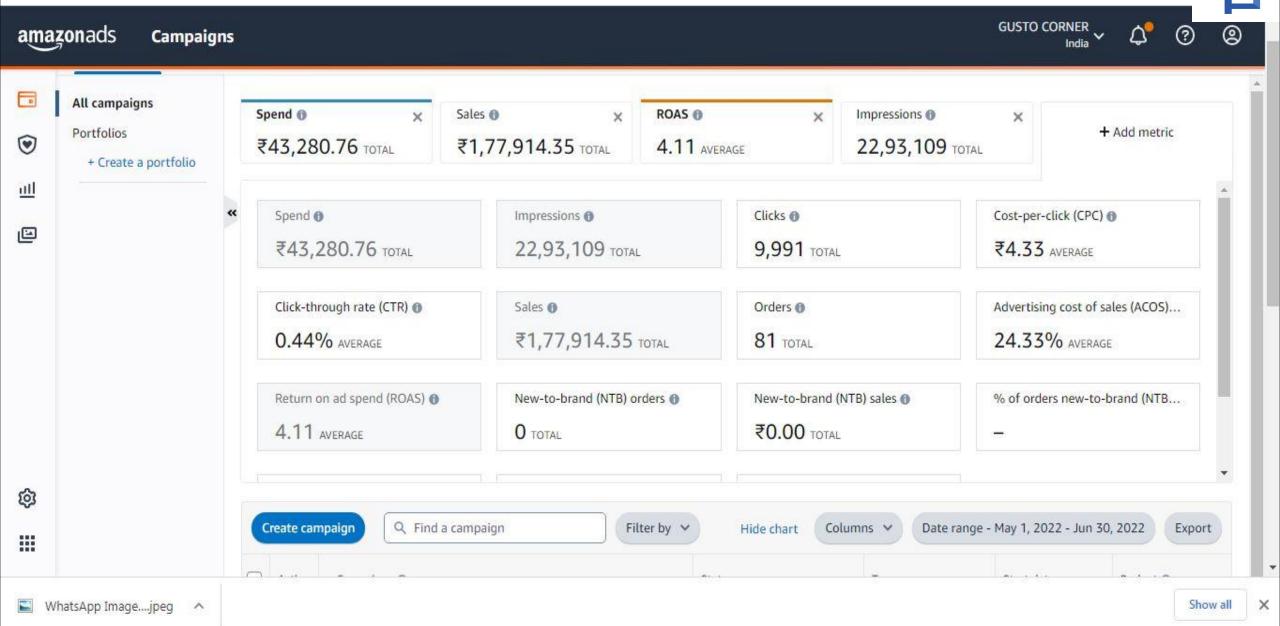

## May & June Campaign Data

# ORDER REPORT(Both Marchent & Fba)-2 Months(May.1-June.30):