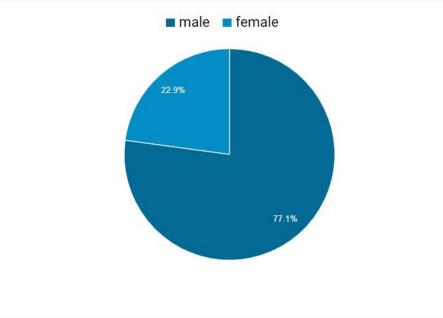

**Conversion Status**

| Conversion<br>Metrics | Oct 1, 20 - Oct<br>30, 20 | Nov 1, 20 - Nov<br>30, 20 | Dec 1, 20 - Dec<br>30, 20 |
|-----------------------|---------------------------|---------------------------|---------------------------|
| Request A<br>Quote    | 2                         | 2                         | 5                         |
| Quick Enquiry         | 0                         | 9                         | 23                        |



### What we achieved in last 6 months - Website

· We got 159,303 Impressions, 3,471 Clicks, 2.18% CTR.

We got 3264 User



### What we achieved in last 6 months - Website

- Pages/Session currently is 1.5.
- · Average Session Duration currently is 01.05 minutes.
- Bounce Rate is **75.24%**.

## Who are our Audience in Digital





## Who are our Audience in Digital(Affinity – What kind of interests our Audience have?)



## Who are our Audience in Digital(In-Market— What are the things our audiences are actively looking to buy?)



# According to the presented Case Study,

We can determine that, **we can provide** lead focused SEO more frequently than any agency. We particularly emphasize on getting more leads/sales through organic ways for any business fit for SEO.

We will take into consideration all our findings and analysis during the planning of the next step scope addition. We are also trying to expand our content bucket to generate more engaging worthy sales.

## Thank You.