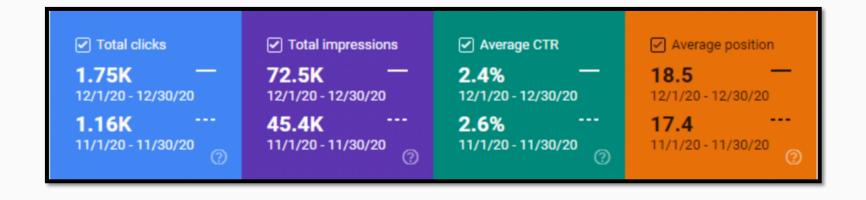

## Ranking Status – Traffic Overview – Search Console

### What we achieved in last 6 months - Website

· We got 159,303 Impressions, 3,471 Clicks, 2.18% CTR.

We got 3264 User