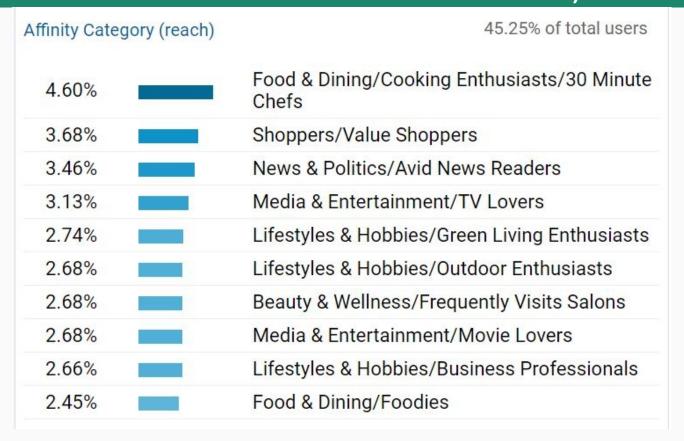

## Who are our Audience in Digital(Affinity – What kind of interests our Audience have?)