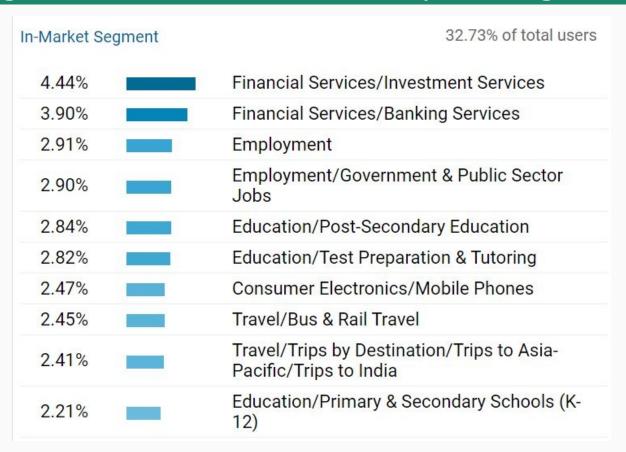

## Who are our Audience in Digital(In-Market— What are the things our audiences are actively looking to buy?)