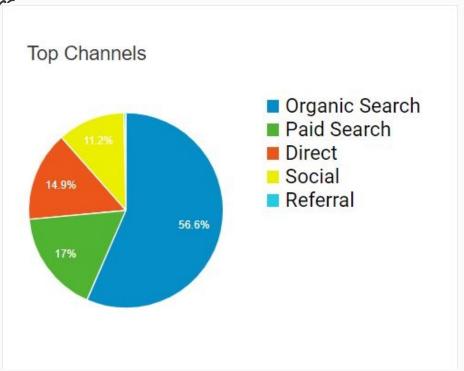

## Channel Wise Traffic After 6 Months

| Channels    | Date Range                    | Users | New Users | Sessions | Bounce<br>Rate | Pages /<br>Session | Avg. Session<br>Duration |
|-------------|-------------------------------|-------|-----------|----------|----------------|--------------------|--------------------------|
| Organic     | Dec 1, 2020 - Dec 30,<br>2020 | 797   | 762       | 852      | 0.788732394    | 1.411971831        | 33.63615023              |
| Search      | Nov 1, 2020 - Nov 30,<br>2020 | 413   | 387       | 451      | 0.742793792    | 1.592017738        | 52.62749446              |
| Divoct      | Dec 1, 2020 - Dec 30,<br>2020 | 176   | 169       | 216      | 0.689814815    | 1.74537037         | 148.1805556              |
| Direct      | Nov 1, 2020 - Nov 30,<br>2020 | 83    | 74        | 125      | 0.68           | 2.928              | 310.52                   |
| Daid Canada | Dec 1, 2020 - Dec 30,<br>2020 | 75    | 71        | 81       | 0.87654321     | 1.22222222         | 26.37037037              |
| Paid Search | Nov 1, 2020 - Nov 30,<br>2020 | 257   | 255       | 270      | 0.862962963    | 1.203703704        | 19.62962963              |
| Cosial      | Dec 1, 2020 - Dec 30,<br>2020 | 4     | 2         | 4        | 0.75           | 1.25               | 5                        |
| Social      | Nov 1, 2020 - Nov 30,<br>2020 | 10    | 9         | 10       | 0.3            | 2.3                | 86.1                     |
| Defense     | Dec 1, 2020 - Dec 30,<br>2020 | 3     | 0         | 63       | 0.44444444     | 2.507936508        | 270.8412698              |
| Referral    | Nov 1, 2020 - Nov 30,<br>2020 | 4     | 0         | 90       | 0.44444444     | 2.766666667        | 451.5777778              |