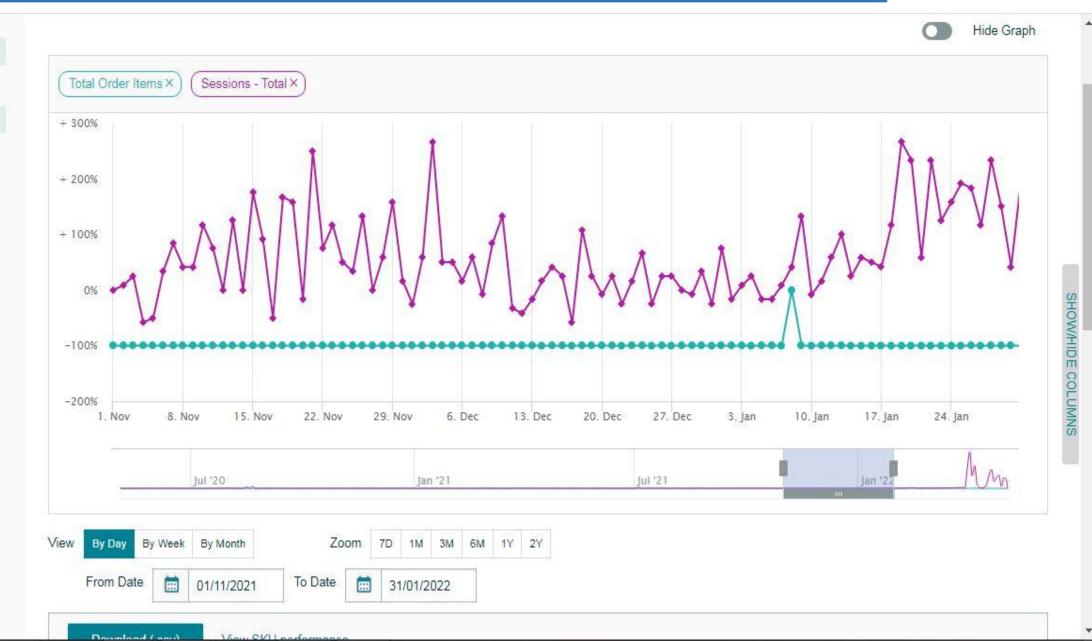

#### Business Reports | Sales and Traffic-3Months(Nov.21-Jan.22):

Dashboards

Sales Dashboard

**Business Reports** 

By Date

Sales and Traffic

Detail Page Sales and Traffic

Seller Performance

By ASIN

Detail Page Sales and Traffic

Detail Page Sales and Traffic By Parent Item

Detail Page Sales and Traffic By Child Item

FEEDBACK >

| Date ↑     | Ordered<br>Product<br>Sales | Units<br>Ordered †↓ | Total<br>Order 1<br>Items | Average Sales per Order Item | Average Units per Order Item | Average<br>Selling<br>Price | Sessions<br>- Total † | Order Item Session Percentage | Average<br>Offer<br>Count |
|------------|-----------------------------|---------------------|---------------------------|------------------------------|------------------------------|-----------------------------|-----------------------|-------------------------------|---------------------------|
| 01/11/2021 | ₹0.00                       | 0                   | 0                         | ₹0.00                        | 0                            | ₹0.00                       | 12                    | 0%                            | 106                       |
| 02/11/2021 | ₹0.00                       | 0                   | 0                         | ₹0.00                        | 0                            | ₹0.00                       | 13                    | 0%                            | 106                       |
| 03/11/2021 | ₹0.00                       | 0                   | 0                         | ₹0.00                        | 0                            | ₹0.00                       | 15                    | 0%                            | 106                       |
| 04/11/2021 | ₹0.00                       | 0                   | 0                         | ₹0.00                        | 0                            | ₹0.00                       | 5                     | 0%                            | 106                       |
| 05/11/2021 | ₹0.00                       | 0                   | 0                         | ₹0.00                        | 0                            | ₹0.00                       | 6                     | 0%                            | 106                       |
| 06/11/2021 | ₹0.00                       | 0                   | 0                         | ₹0.00                        | 0                            | ₹0.00                       | 16                    | 0%                            | 106                       |
| 07/11/2021 | ₹0.00                       | 0                   | 0                         | ₹0.00                        | 0                            | ₹0.00                       | 22                    | 0%                            | 106                       |
| 08/11/2021 | ₹0.00                       | 0                   | 0                         | ₹0.00                        | 0                            | ₹0.00                       | 17                    | 0%                            | 106                       |
| 09/11/2021 | ₹0.00                       | 0                   | 0                         | ₹0.00                        | 0                            | ₹0.00                       | 17                    | 0%                            | 106                       |
| 10/11/2021 | ₹0.00                       | 0                   | 0                         | ₹0.00                        | 0                            | ₹0.00                       | 26                    | 0%                            | 106                       |
| 11/11/2021 | ₹0.00                       | 0                   | 0                         | ₹0.00                        | 0                            | ₹0.00                       | 21                    | 0%                            | 106                       |
| 12/11/2021 | ₹0.00                       | 0                   | 0                         | ₹0.00                        | 0                            | ₹0.00                       | 12                    | 0%                            | 106                       |
| 13/11/2021 | ₹0.00                       | 0                   | 0                         | ₹0.00                        | 0                            | ₹0.00                       | 27                    | 0%                            | 106                       |
| 14/11/2021 | ₹0.00                       | 0                   | 0                         | ₹0.00                        | 0                            | ₹0.00                       | 12                    | 0%                            | 106                       |
| 15/11/2021 | ₹0.00                       | 0                   | 0                         | ₹0.00                        | 0                            | ₹0.00                       | 33                    | 0%                            | 106                       |
| Total      | ₹2,699.00                   | 1                   | 1                         | ₹29.34                       | 0.01                         | ₹29.34                      | 1,776                 | 0.06%                         | 109.47                    |