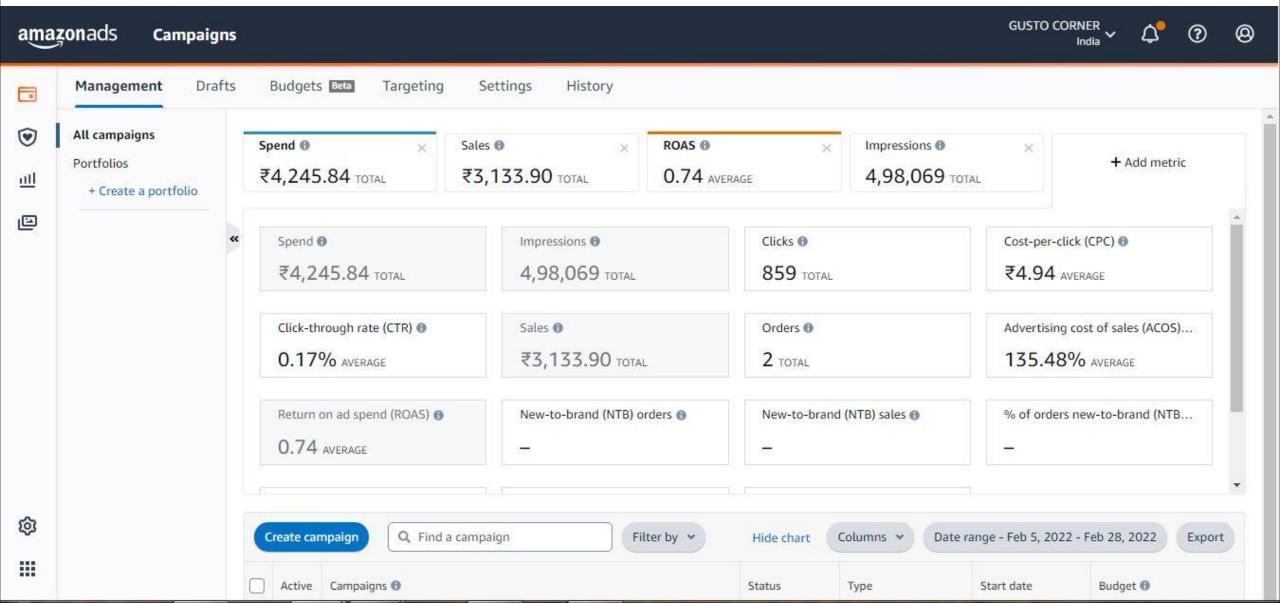

#### **OUR PPC(AMAZON AD CAMPAIGN) WORK DATA**

• First Month (30 Days)Campaign Data