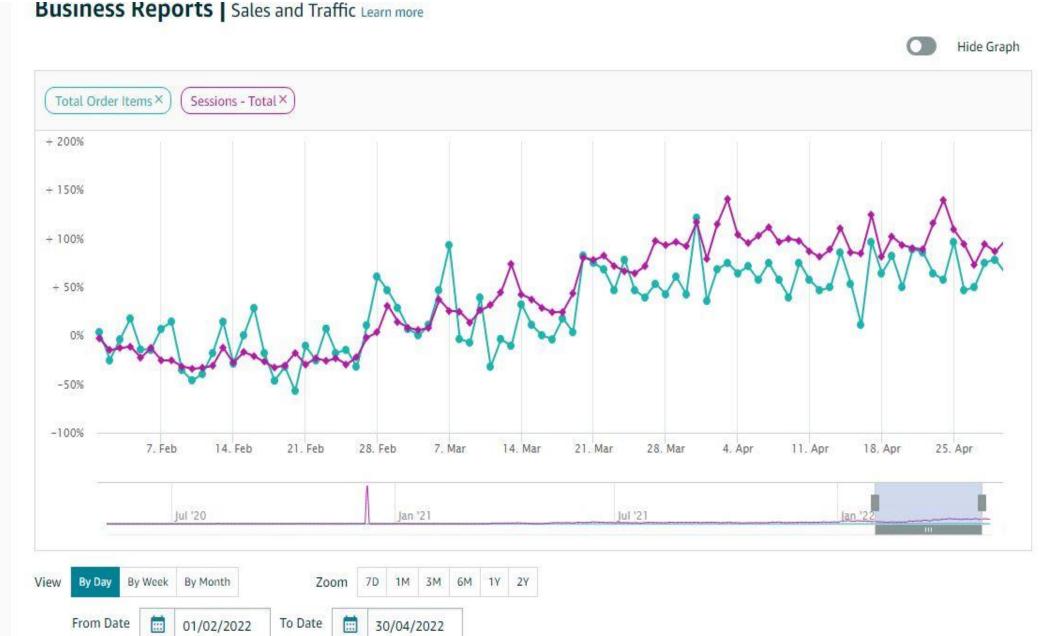

#### • Business Reports | Sales and Traffic-3Months(Feb.22-Apr.22):

FEEDBACK >

FEEDBACK X

SHOW/HIDE COLUMNS