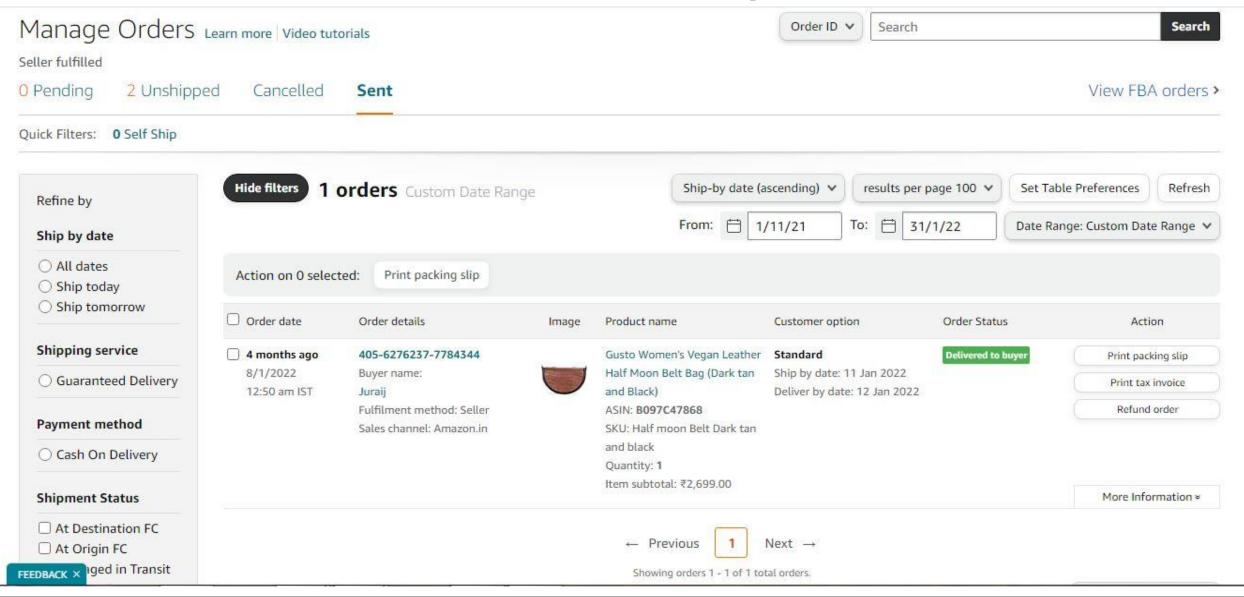

## ORDER REPORT

• ORDER REPORT(Both Marchent & Fba)-3 Months(Nov.21-jan22):

← Previous