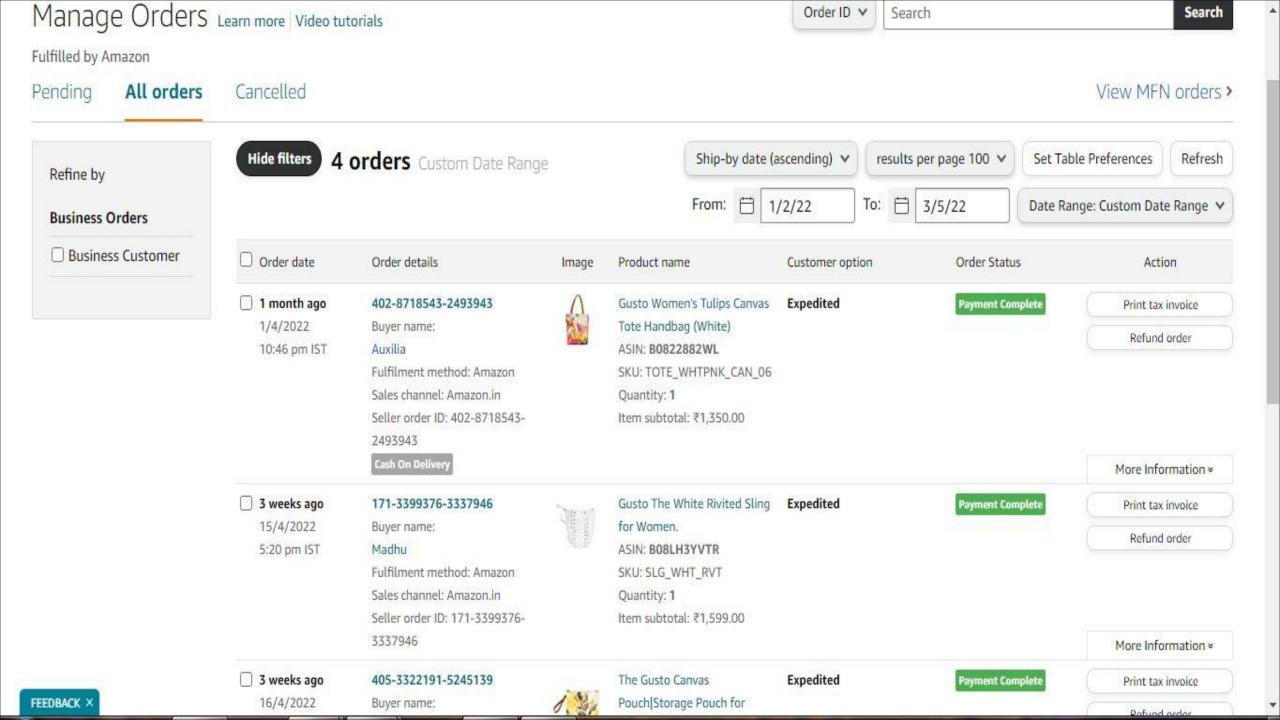

## ORDER REPORT

• ORDER REPORT(Both Marchent & Fba)-3 Months(Nov.21-jan22):

← Previous

## ORDER REPORT(Both Marchent & Fba)-3 Months(Feb.22-Apr.22):