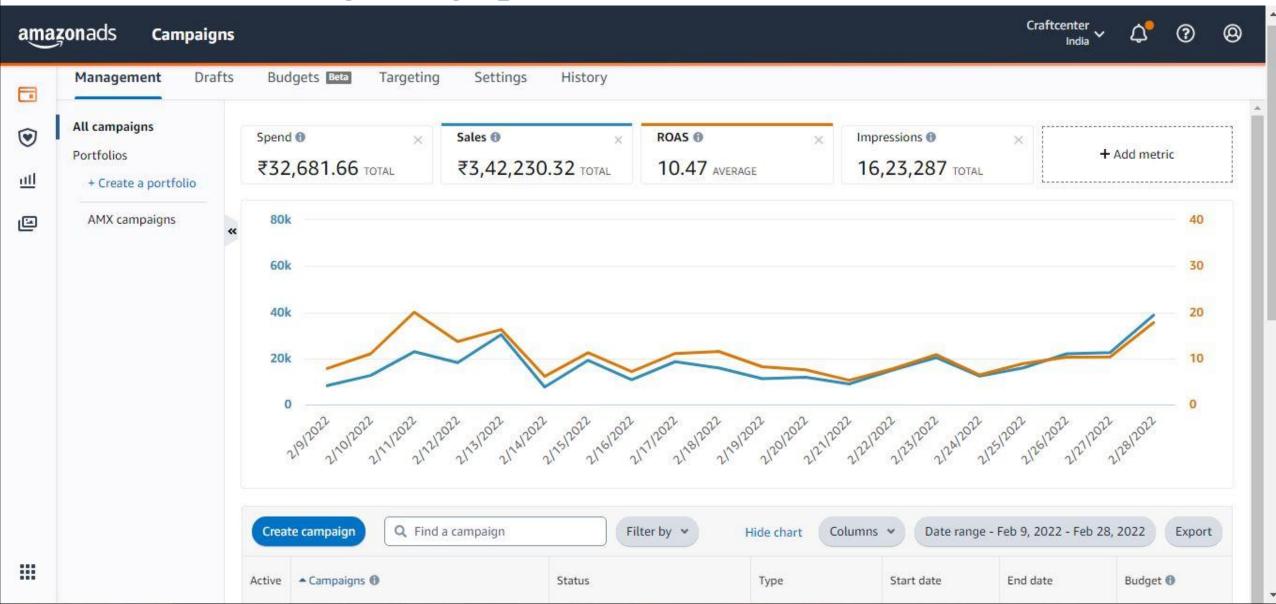

#### **OUR PPC(AMAZON AD CAMPAIGN) WORK DATA**

• First Month (30 Days)Campaign Data