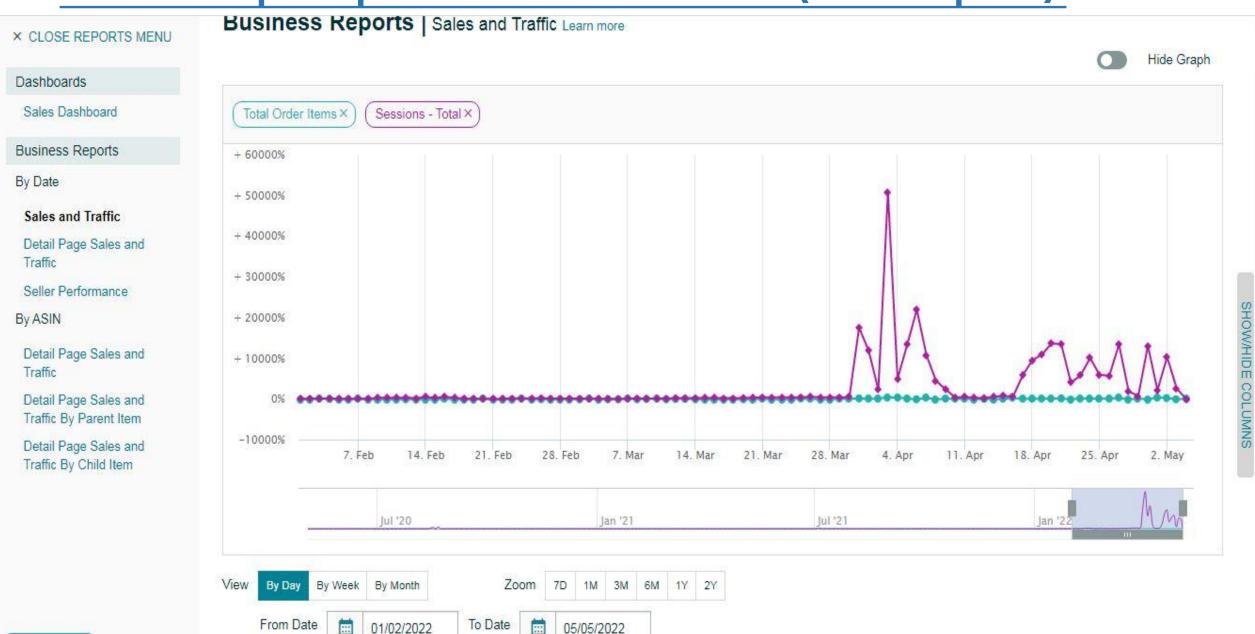

#### • Business Reports | Sales and Traffic-3Months(Feb.22-Apr.22):

FEEDBACK >

FEEDBACK X

SHOW/HIDE COLUMNS