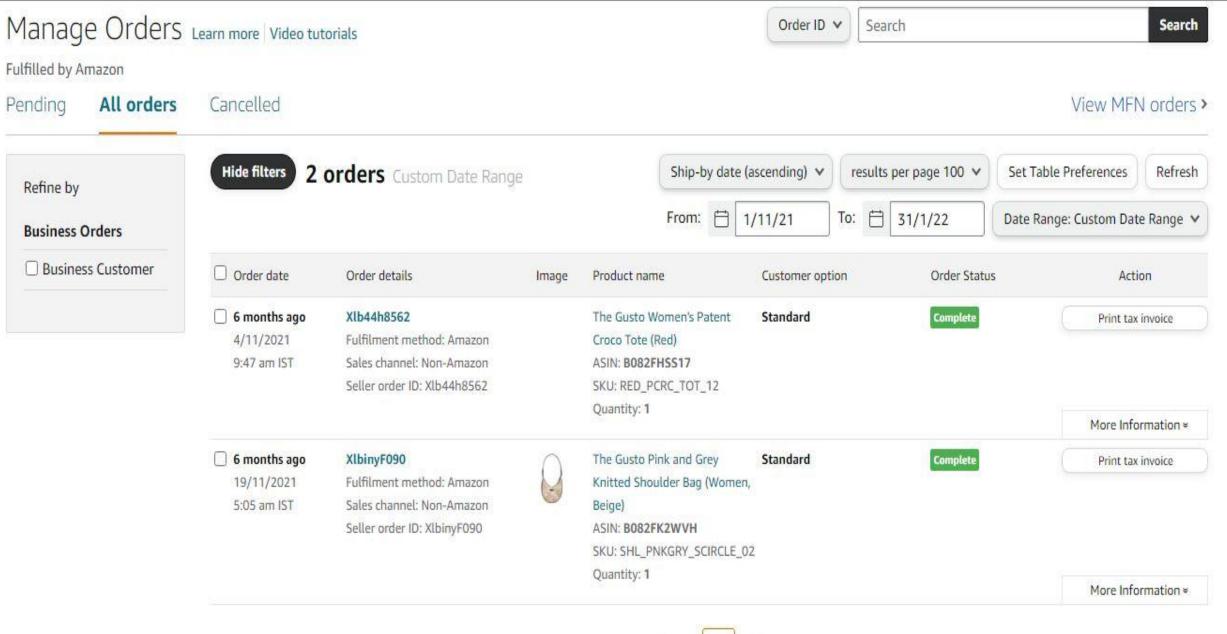

## ORDER REPORT

• ORDER REPORT(Both Marchent & Fba)-3 Months(Nov.21-jan22):

← Previous