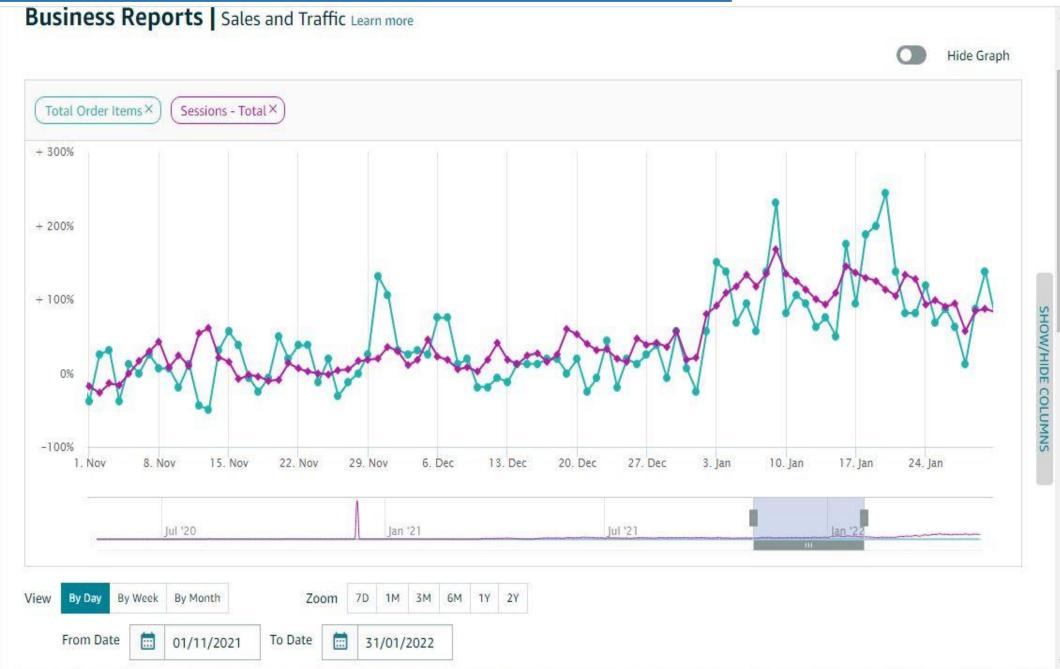

esolve.
- 5. AMAZON PPC(Create new ad/campaign/Optimize campaign)/ work on complete amazon ad/campaign(Sponsor Product/ Sponsor Brand/ Sponsor Display).
- 6. Brand Regitry on Amazon(if trademark certificate Available).
- 7. Amazon A+ Content.
- 8. Create New Coupon/Deal/Promotion as Per Client Requirements.
- 9. Day to Day Reporting to Client/ Weekly Besis Meeting on Google Meet/Monthly Bussiness Report Analysis.

#### **OUR PPC(AMAZON AD CAMPAIGN) WORK DATA**

• First Month (30 Days)Campaign Data



### Last Two Month(60 Days) Campaign Data



#### ORDER REPORT

#### • ORDER REPORT(Both Marchent & Fba)-3 Months(Nov.01-jan31):





#### ORDER REPORT(Both Marchent & Fba)-3 Months(Feb.01-Apr.30):





Detail Page Sales and Traffic By Parent Item

Detail Page Sales and Traffic By Child Item



FEEDBACK X

| Date ↑     | Ordered<br>Product Sales †↓ | Units<br>Ordered †↓<br>∨ | Total<br>Order<br>Items | Average<br>Sales per<br>Order †↓<br>Item | Average<br>Units<br>per<br>Order<br>Item | Average Selling Price | Sessions -<br>Total † | Order Item Session Percentage | Average<br>Offer<br>Count |
|------------|-----------------------------|--------------------------|-------------------------|------------------------------------------|------------------------------------------|-----------------------|-----------------------|-------------------------------|---------------------------|
| 01/11/2021 | ₹20,323.00                  | 10                       | 10                      | ₹2,032.30                                | 1                                        | ₹2,032.30