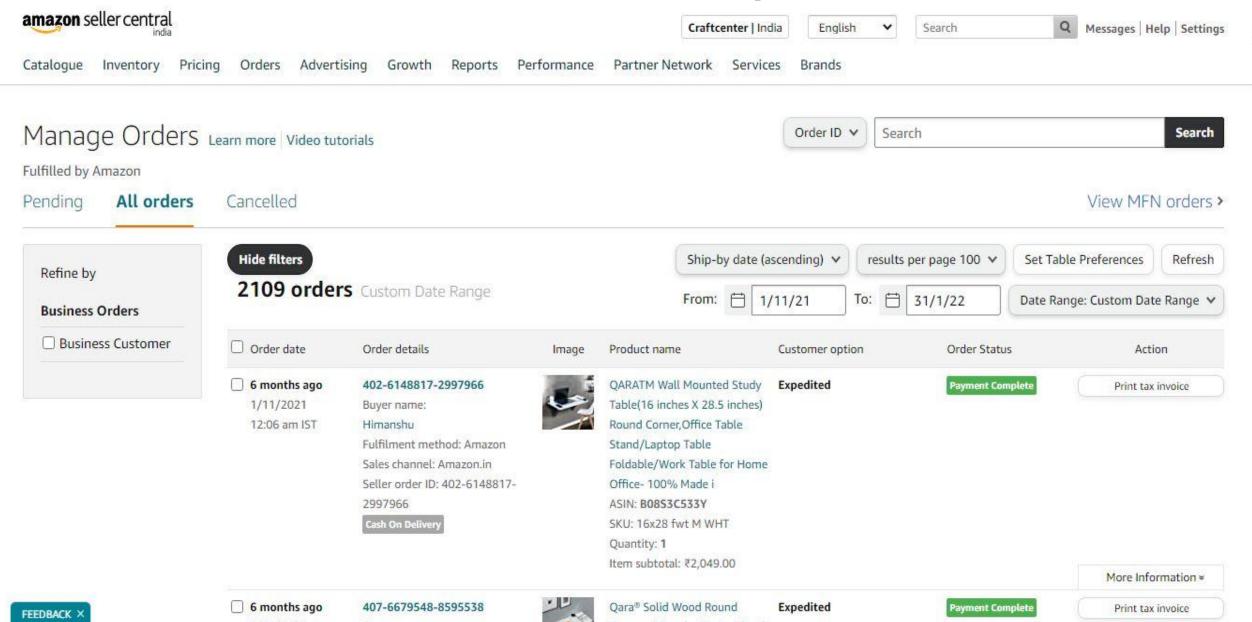

#### ORDER REPORT

#### • ORDER REPORT(Both Marchent & Fba)-3 Months(Nov.01-jan31):