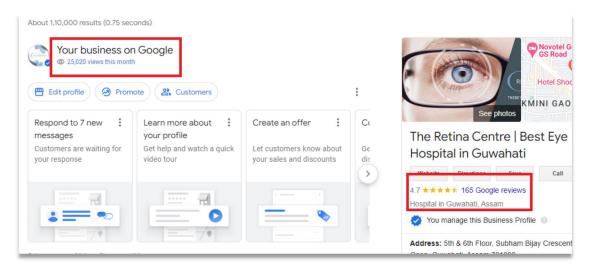

---|-----|-------|-----|
| retina centre guwahati                                       | 33 | 135 | 24.4% | 1.1 |
| which lens is better for cataract surgery indian or imported | 25 | 161 | 15.5% | 2.1 |
| the retina center                                            | 19 | 47  | 40.4% | 3.1 |
| best retina specialist in guwahati                           | 13 | 119 | 10.9% | 2.6 |
| centre for sight guwahati                                    | 10 | 119 | 8.4%  | 3.2 |
| retina specialist in guwahati                                | 10 | 92  | 10.9% | 2.2 |
| best eye doctor in guwahati                                  | 8  | 391 | 2%    | 6.6 |
|                                                              |    |     |       |     |

## **Online Reputation and digital brand presence:**



| The Retina Centre - Dentists in Dispur, Guwahati - Justdia<br>Established in the year 2019, The Retina Centre in Dispur, Guwahati is a top play<br>category Eye Hospitals in the Guwahati. This well-known establishment<br>****** Rating: 4.6 - 194 votes - Price range: 700 INR |           | The Retina Centre   Best E on Google