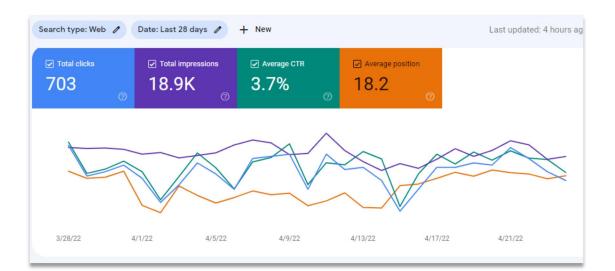

#### Improvement in last 16 months:

Clicks and impressions data during Nov Dec 2020: 300 impressions and 10 clicks max daily.

Clicks and impressions data during April 2022: Daily 25 clicks and 700 impression on an average.