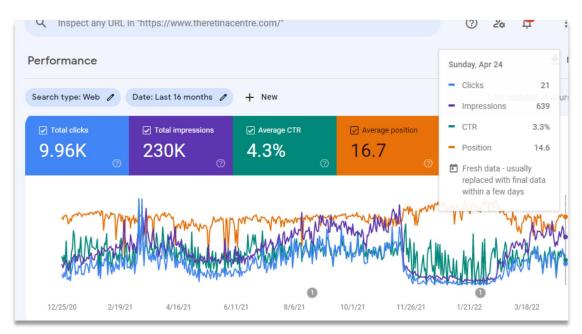

#### Traffic clicks data - last 16 months:

#### Improvement in last 16 months:

Clicks and impressions data during Nov Dec 2020: 300 impressions and 10 clicks max daily.

Clicks and impressions data during April 2022: Daily 25 clicks and 700 impression on an average.